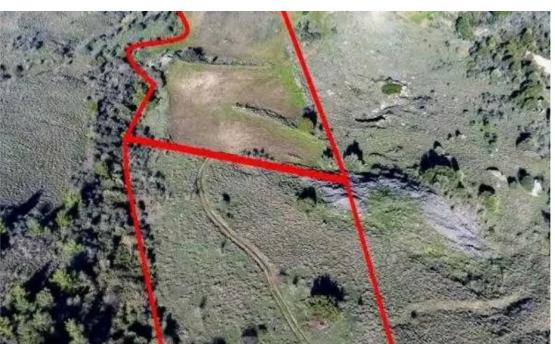

"""The assets are two fields in Prastio. They are located 800m from Kidasi - Agios Georgios road and 1,8km from Mousere - Archimandrita road. The fields have a total area 20,625sqm and benefit from a dirt-road access on their southern border."""...