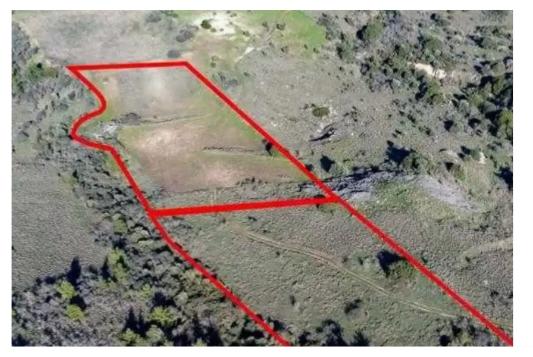

"""The assets are two fields in Prastio. They are located 800m from Kidasi - Agios Georgios road and 1,8km from Mousere - Archimandrita road. The fields have a total area 20,625sqm and benefit from a dirt-road access on their southern border."""...