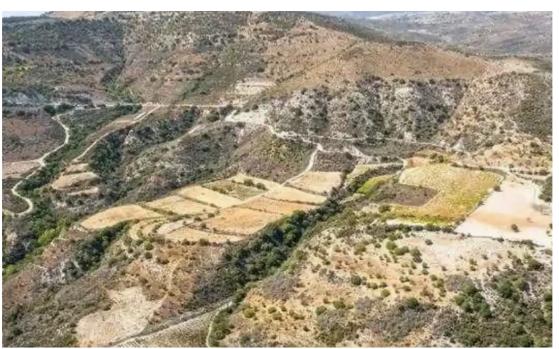

"""The property is a field in Dora. It is located 1,2km from Dora-Malia road and 2,6km from Dora village. The field has an area of 6,875sqm. The wider area is rural, set in a serene landscape full of natural vegetation."""...