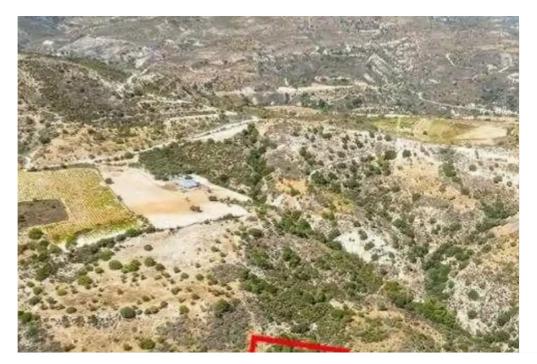

## Agricultural land 6875 m<sup>2</sup>

Limassol, Dora-4774, Cyprus

This ad is presented by listings admin, under supervision from,

Licensed Real Estate Agent Reg no: 1234, Lic no: 603/E

**Offered at:** €8,000

"""The property is a field in Dora. It is located 1,2km from Dora-Malia road and 2,6km from Dora village. The field has an area of 6,875sqm. The wider area is rural, set in a serene landscape full of natural vegetation."""...