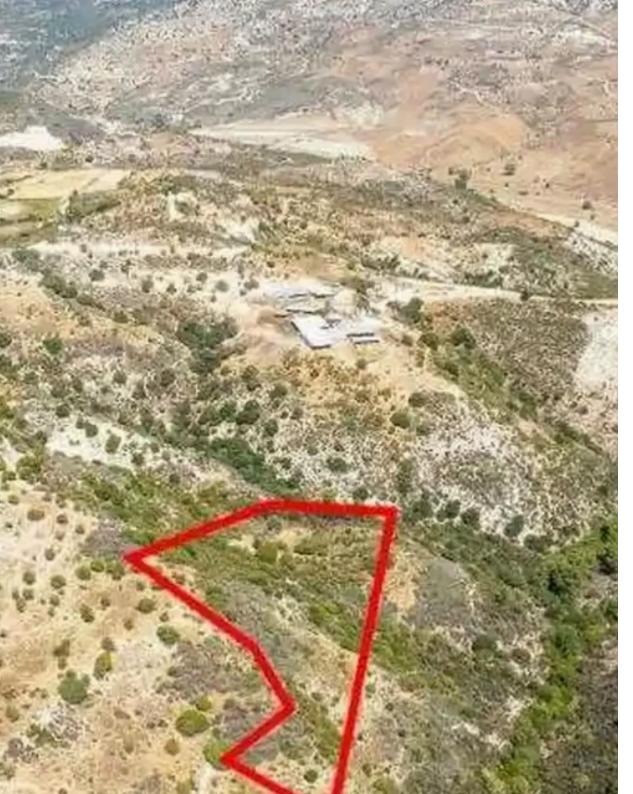

## Agricultural land 6875 m<sup>2</sup>

Limassol, Dora-4774, Cyprus

This ad is presented by listings admin, under supervision from,

Licensed Real Estate Agent Reg no: 1234, Lic no: 603/E

**Offered at:** €8,000

"""The property is a field in Dora. It is located 1,2km from Dora-Malia road and 2,6km from Dora village. The field has an area of 6,875sqm. The wider area is rural, set in a serene landscape full of natural vegetation."""...