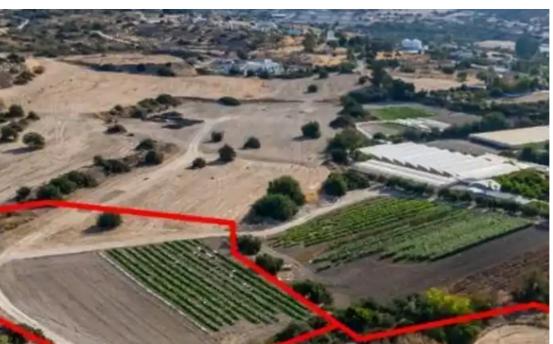

"""The property consists of two adjacent residential fields in Kalavasos. The fields are located 500m from Nicosia - Limassol highway and 4km from Zygi coastline. They have a total area of 12,376sqm. The property offers close proximity to all amenities and easy access to the highway."""...