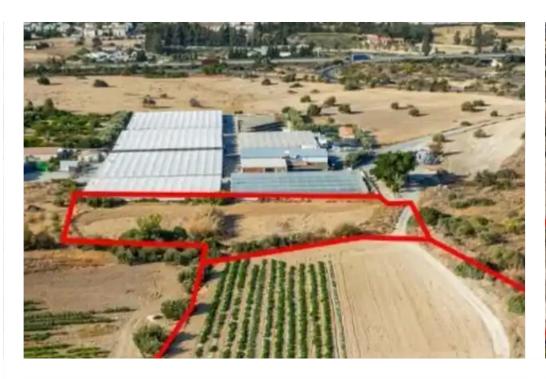

"""The property consists of two adjacent residential fields in Kalavasos. The fields are located 500m from Nicosia - Limassol highway and 4km from Zygi coastline. They have a total area of 12,376sqm. The property offers close proximity to all amenities and easy access to the highway."""...