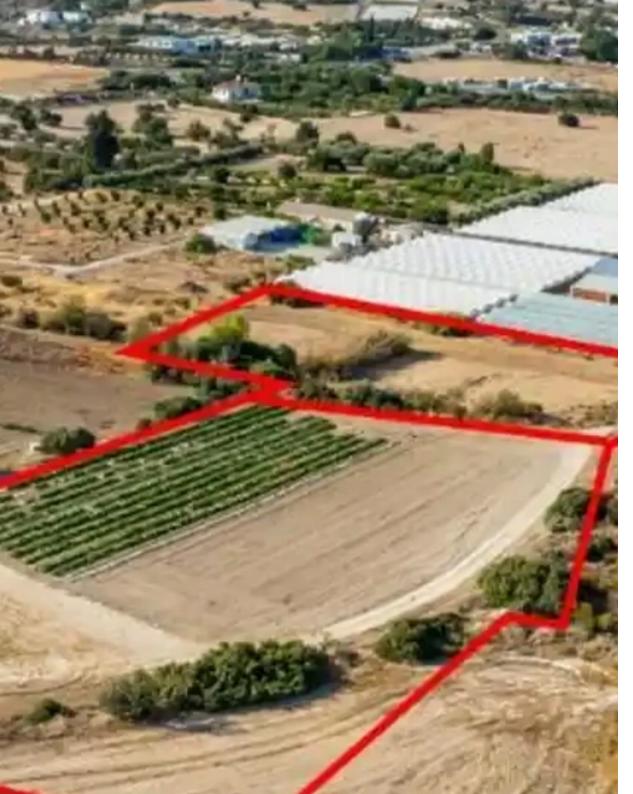

## Residential land 12376 m<sup>2</sup>

Larnaka, Kalavasos-7733, Cyprus

This ad is presented by listings admin, under supervision from,

Licensed Real Estate Agent Reg no: 1234, Lic no: 603/E

**Offered at:** € 352,000

"""The property consists of two adjacent residential fields in Kalavasos. The fields are located 500m from Nicosia - Limassol highway and 4km from Zygi coastline. They have a total area of 12,376sqm. The property offers close proximity to all amenities and easy access to the highway."""...