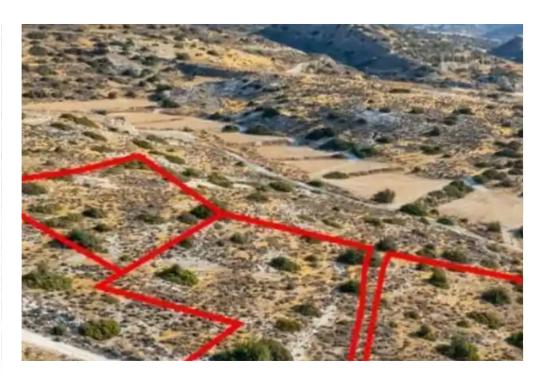

"""The property consists of three adjacent residential fields in Kalavasos. They are located 500m from Nicosia - Limassol highway and 4km from Zygi coastline. The fields have a total area of 12,376sqm. Field with reg. no. 0/18990 occupies a corner position with a road frontage of 160m. Field with reg. no. 0/18991 has a road frontage of 35m. The asset offers close proximity to all amenities and easy access to the highway."""...