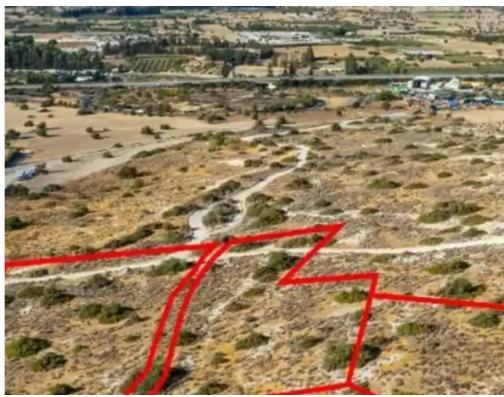

"""The property consists of three adjacent residential fields in Kalavasos. They are located 500m from Nicosia - Limassol highway and 4km from Zygi coastline. The fields have a total area of 12,376sqm. Field with reg. no. 0/18990 occupies a corner position with a road frontage of 160m. Field with reg. no. 0/18991 has a road frontage of 35m. The asset offers close proximity to all amenities and easy access to the highway."""...