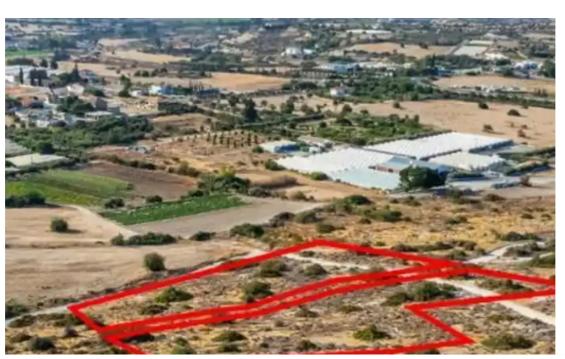

"""The property consists of three adjacent residential fields in Kalavasos. They are located 500m from Nicosia - Limassol highway and 4km from Zygi coastline. The fields have a total area of 12,376sqm. Field with reg. no. 0/18990 occupies a corner position with a road frontage of 160m. Field with reg. no. 0/18991 has a road frontage of 35m. The asset offers close proximity to all amenities and easy access to the highway."""...