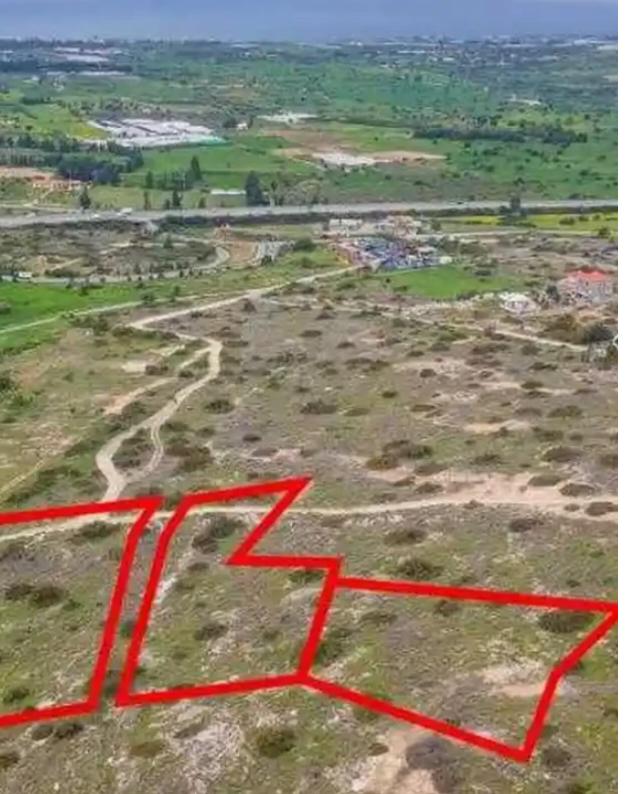

"""The property consists of three adjacent residential fields in Kalavasos. They are located 500m from Nicosia - Limassol highway and 4km from Zygi coastline. The fields have a total area of 12,376sqm. Field with reg. no. 0/18990 occupies a corner position with a road frontage of 160m. Field with reg. no. 0/18991 has a road frontage of 35m. The asset offers close proximity to all amenities and easy access to the highway."""...