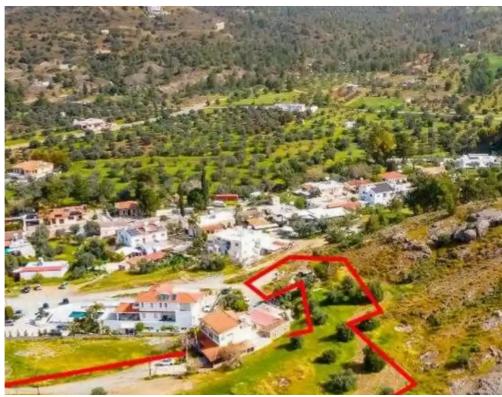

""""The property is a residential field in Kornos. It is located 150m from Kornos community council and 1,2km from Limassol - Nicosia highway. The field has an area of 4,850sqm and it is situated 40m from the nearest registered road. It offers close proximity to all amenities and easy access to the highway.""""...