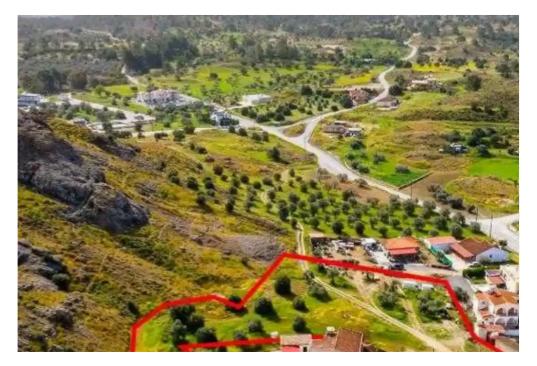

""""The property is a residential field in Kornos. It is located 150m from Kornos community council and 1,2km from Limassol - Nicosia highway. The field has an area of 4,850sqm and it is situated 40m from the nearest registered road. It offers close proximity to all amenities and easy access to the highway.""""...