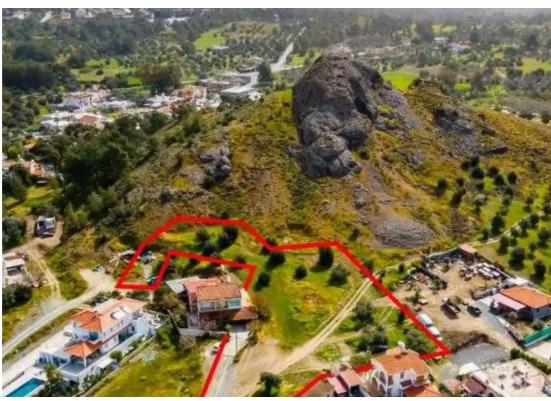

""""The property is a residential field in Kornos. It is located 150m from Kornos community council and 1,2km from Limassol - Nicosia highway. The field has an area of 4,850sqm and it is situated 40m from the nearest registered road. It offers close proximity to all amenities and easy access to the highway.""""...