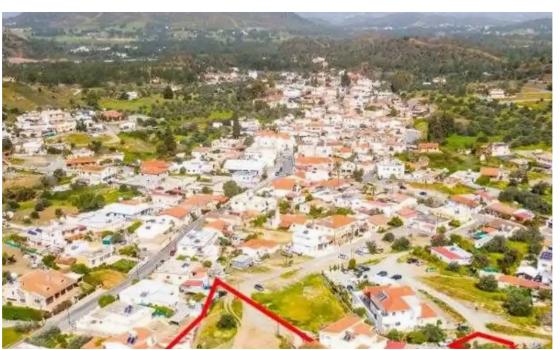

""""The property is a residential field in Kornos. It is located 150m from Kornos community council and 1,2km from Limassol - Nicosia highway. The field has an area of 4,850sqm and it is situated 40m from the nearest registered road. It offers close proximity to all amenities and easy access to the highway.""""...