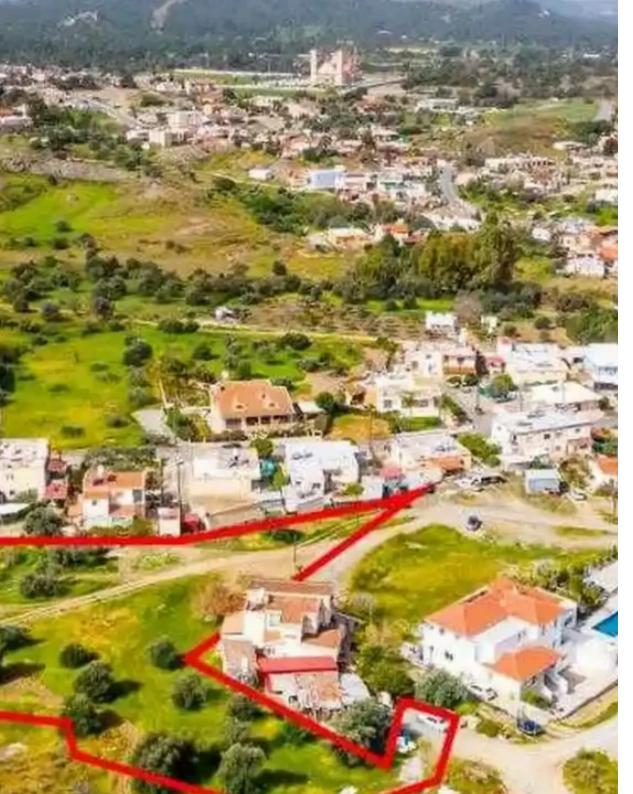

## Residential land 4850 m<sup>2</sup>

Larnaka, Kornos-7640, Cyprus

This ad is presented by listings admin, under supervision from,

Licensed Real Estate Agent Reg no: 1234, Lic no: 603/E

**Offered at:** € 170,000

""""The property is a residential field in Kornos. It is located 150m from Kornos community council and 1,2km from Limassol - Nicosia highway. The field has an area of 4,850sqm and it is situated 40m from the nearest registered road. It offers close proximity to all amenities and easy access to the highway.""""...