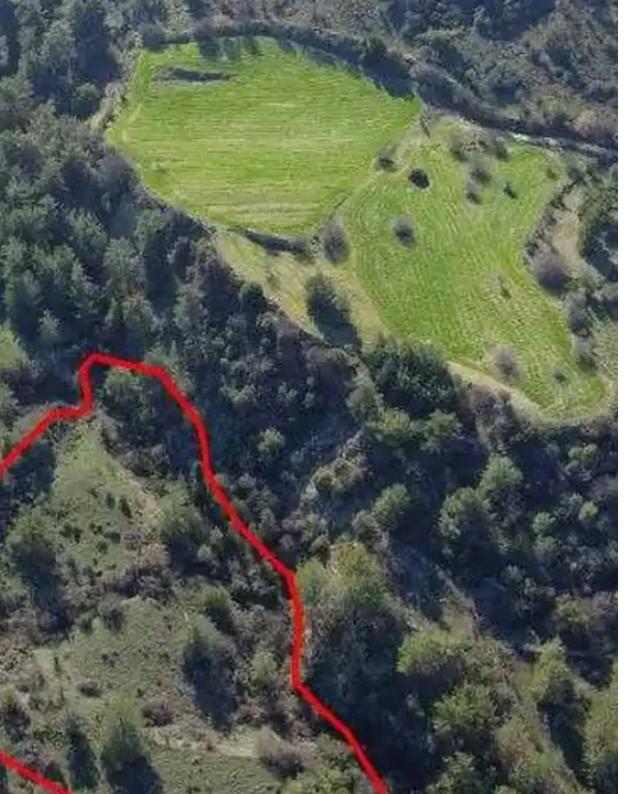

""The asset is a field in Mousere. It is located 5,5km from Dora village. The field has an area of 8,696sqm. Mousere is located 20 mins away from the famous traditional village of Omodos and 35 mins from Paphos.""...