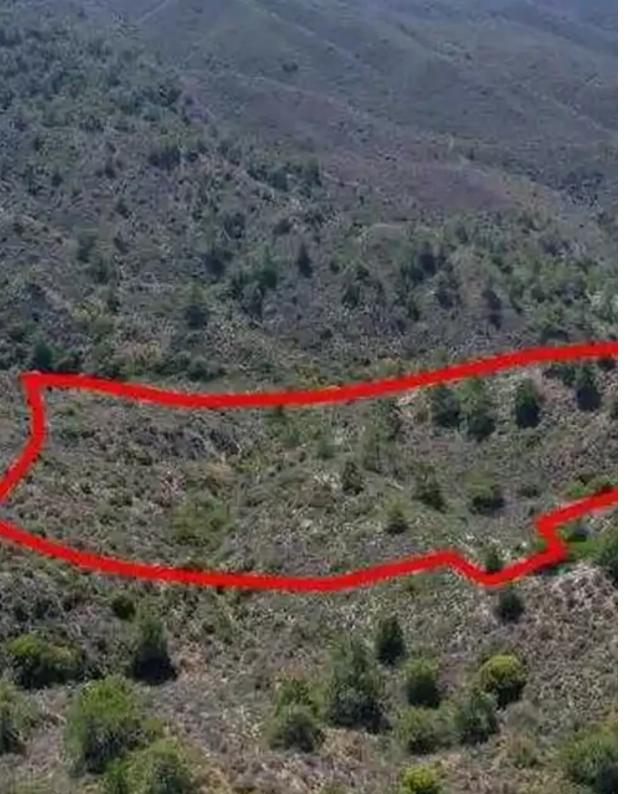

## Agricultural land 37125 m<sup>2</sup>

Limassol, Sanida-4510, Cyprus

This ad is presented by listings admin, under supervision from,

Licensed Real Estate Agent Reg no: 1234, Lic no: 603/E

**Offered at:** €30,000

"""The asset is a 67% share of a field in Sanida. It is located 4km from Kellaki and 7km from Limassol - Paphos highway. The field has a total area of 37,125sqm. The corresponding area of the asset is approximately 24,873sqm."""...