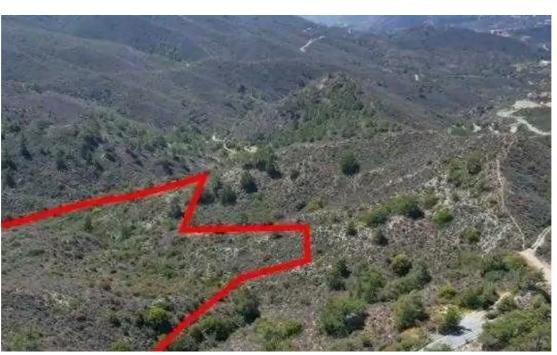

## Agricultural land 37125 m<sup>2</sup>

Limassol, Sanida-4510, Cyprus

This ad is presented by listings admin, under supervision from,

Licensed Real Estate Agent Reg no: 1234, Lic no: 603/E

**Offered at:** €30,000

"""The asset is a 67% share of a field in Sanida. It is located 4km from Kellaki and 7km from Limassol - Paphos highway. The field has a total area of 37,125sqm. The corresponding area of the asset is approximately 24,873sqm."""...