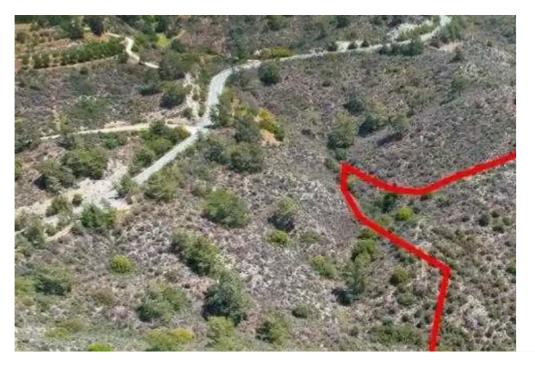

## Agricultural land 37125 m<sup>2</sup>

Limassol, Sanida-4510, Cyprus

This ad is presented by listings admin, under supervision from,

Licensed Real Estate Agent Reg no: 1234, Lic no: 603/E

**Offered at:** €30,000

"""The asset is a 67% share of a field in Sanida. It is located 4km from Kellaki and 7km from Limassol - Paphos highway. The field has a total area of 37,125sqm. The corresponding area of the asset is approximately 24,873sqm."""...