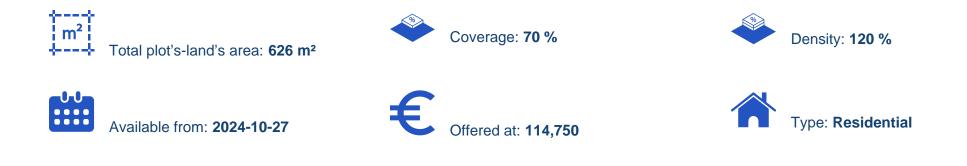

## Residential land 626 m<sup>2</sup>

Larnaka, Apos-Lukas-Center-Aradippou-7104, Cyprus This ad is presented by listings admin, under supervision from, Licensed Real Estate Agent Reg no: 1234, Lic no: 603/E

Offered at: €114,750 Estate ID: 75565 Ref: ba4165574

""The property is a residential plot in Aradippou. It is located 125m from Apostolos Loukas church and 20m from Petraki Kyprianou street. The plot has an area of 626sqm and 49m road frontage. It offers close proximity to all amenities and easy access to Larnaca - Agia Napa highway."""...