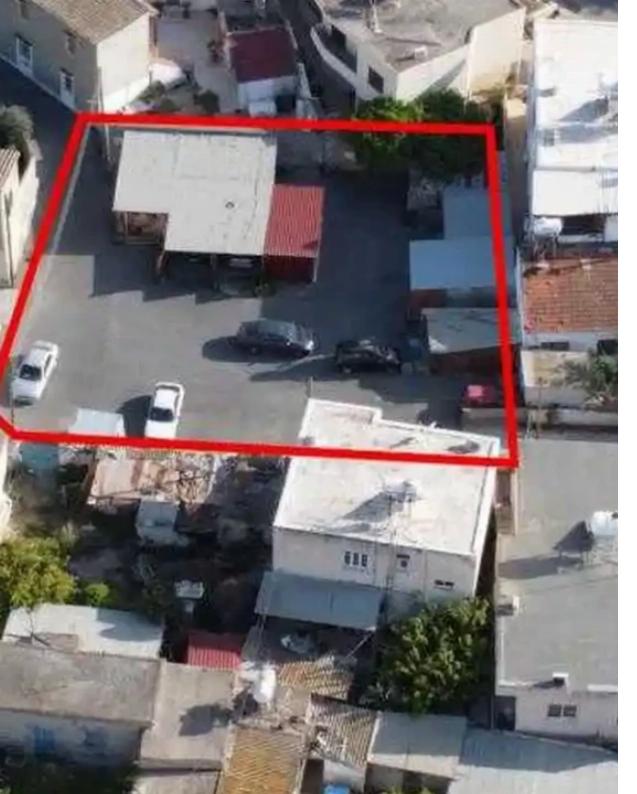

Offered at: €114,750 Estate ID: 75565 Ref: ba4165574

""The property is a residential plot in Aradippou. It is located 125m from Apostolos Loukas church and 20m from Petraki Kyprianou street. The plot has an area of 626sqm and 49m road frontage. It offers close proximity to all amenities and easy access to Larnaca - Agia Napa highway."""...