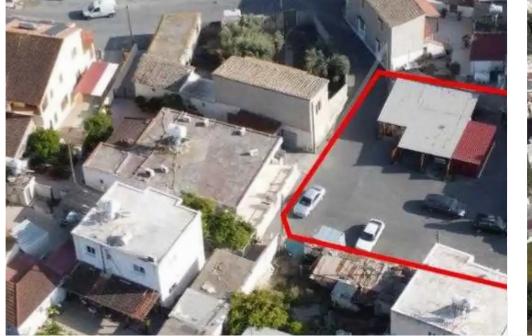

Offered at: €114,750 Estate ID: 75565 Ref: ba4165574

""The property is a residential plot in Aradippou. It is located 125m from Apostolos Loukas church and 20m from Petraki Kyprianou street. The plot has an area of 626sqm and 49m road frontage. It offers close proximity to all amenities and easy access to Larnaca - Agia Napa highway."""...