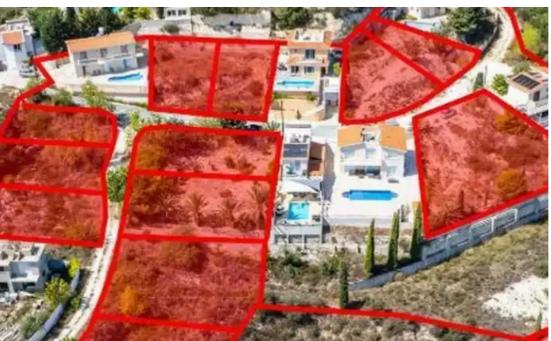

"""The property is a 61.57% share of a residential field in Tsada. It is part of a residential project, located 410m from the village centre and 110m from Tsada - Mesogi road. The field has a total area of 14,074sqm. As part of the project, 7 residences are already built. The share on sale is land which can be developed to a residential development. The property enjoys panoramic views of the surrounding areas. There is a distribution agreement in place."""...