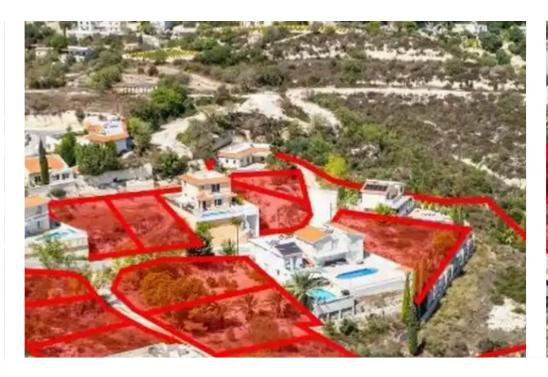

"""The property is a 61.57% share of a residential field in Tsada. It is part of a residential project, located 410m from the village centre and 110m from Tsada - Mesogi road. The field has a total area of 14,074sqm. As part of the project, 7 residences are already built. The share on sale is land which can be developed to a residential development. The property enjoys panoramic views of the surrounding areas. There is a distribution agreement in place."""...