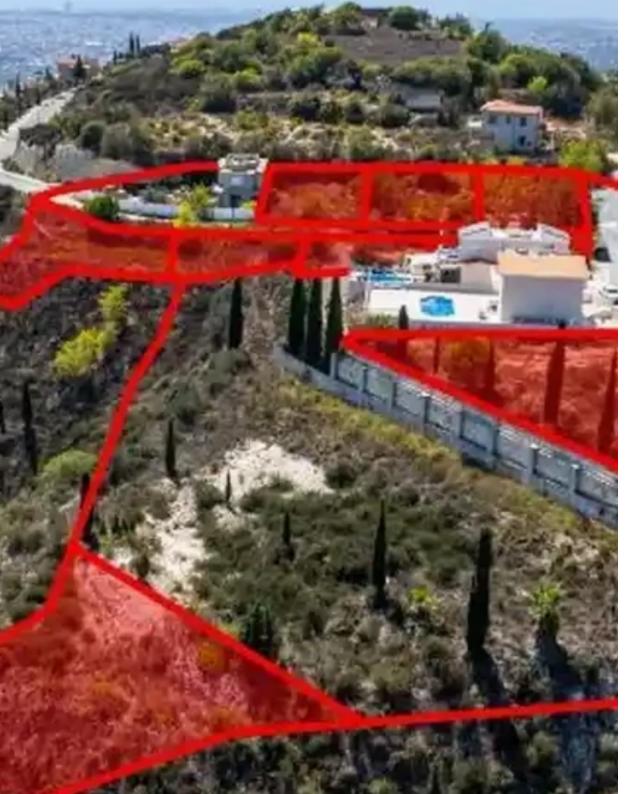

## Residential land 14047 m<sup>2</sup>

Paphos, Tsada-8540, Cyprus

This ad is presented by listings admin, under supervision from ,

Licensed Real Estate Agent Reg no: 1234, Lic no: 603/E

**Offered at:** €315,000

"""The property is a 61.57% share of a residential field in Tsada. It is part of a residential project, located 410m from the village centre and 110m from Tsada - Mesogi road. The field has a total area of 14,074sqm. As part of the project, 7 residences are already built. The share on sale is land which can be developed to a residential development. The property enjoys panoramic views of the surrounding areas. There is a distribution agreement in place."""...