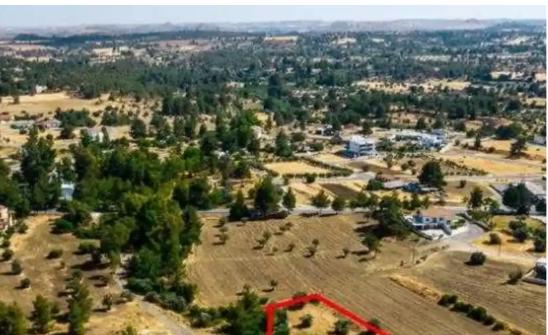

"""The property is a residential field in Lythrodontas. It is located 1,4km from the center of the village. The field has an area of 1,688sqm. It offers close proximity to amenities such as a primary school, medical center, supermarket, restaurants and cafes."""...