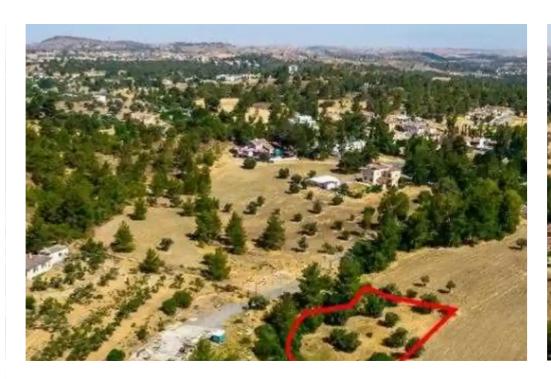

"""The property is a residential field in Lythrodontas. It is located 1,4km from the center of the village. The field has an area of 1,688sqm. It offers close proximity to amenities such as a primary school, medical center, supermarket, restaurants and cafes."""...