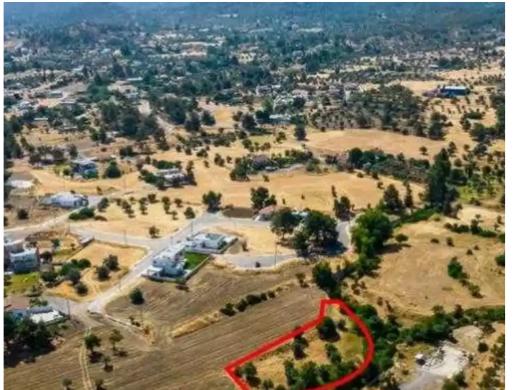

"""The property is a residential field in Lythrodontas. It is located 1,4km from the center of the village. The field has an area of 1,688sqm. It offers close proximity to amenities such as a primary school, medical center, supermarket, restaurants and cafes."""...