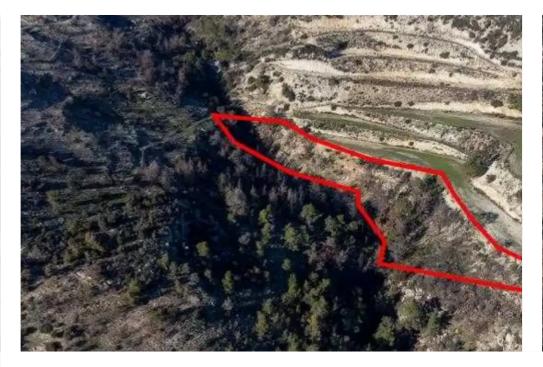

"""The asset is a field in Pano Archimandrita. It is located 220m from Dora - Archimandrita road and 1km from the village centre. The field has an area of 11,037sqm."""...