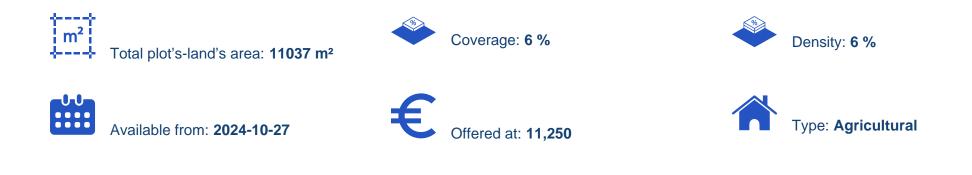

## Agricultural land 11037 m<sup>2</sup>

Paphos, Pano-Archimandrita-8603, Cyprus This ad is presented by listings admin, under supervision from, Licensed Real Estate Agent Reg no: 1234, Lic no: 603/E

Offered at: €11,250 Estate ID: 75572 Ref: ba3978932

"""The asset is a field in Pano Archimandrita. It is located 220m from Dora - Archimandrita road and 1km from the village centre. The field has an area of 11,037sqm."""...