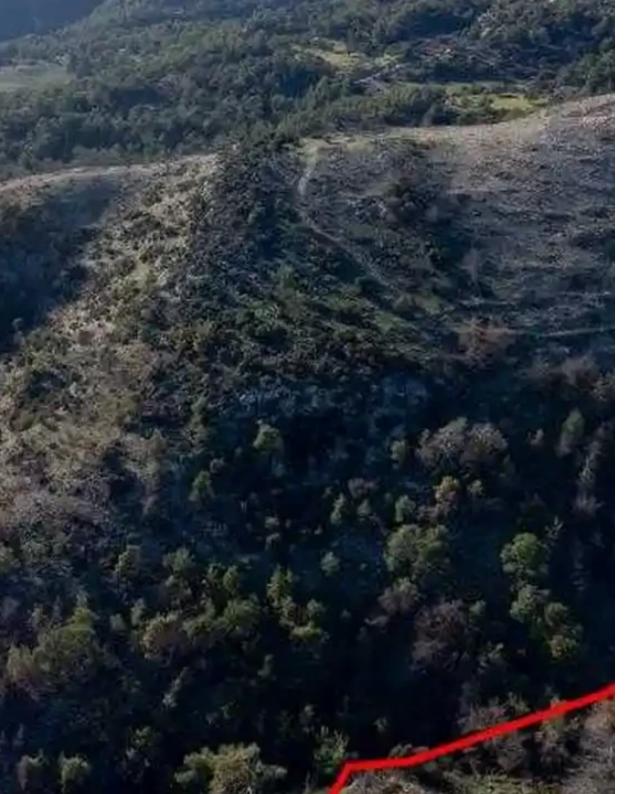

"""The asset is a field in Pano Archimandrita. It is located 220m from Dora - Archimandrita road and 1km from the village centre. The field has an area of 11,037sqm."""...