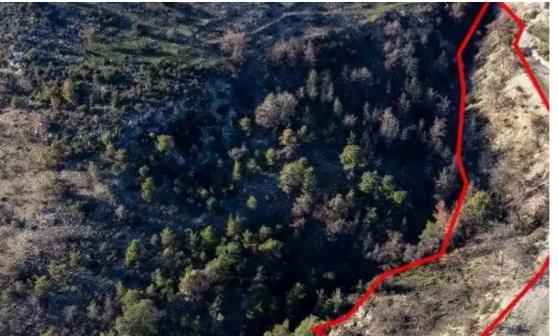

"""The asset is a field in Pano Archimandrita. It is located 220m from Dora - Archimandrita road and 1km from the village centre. The field has an area of 11,037sqm."""...