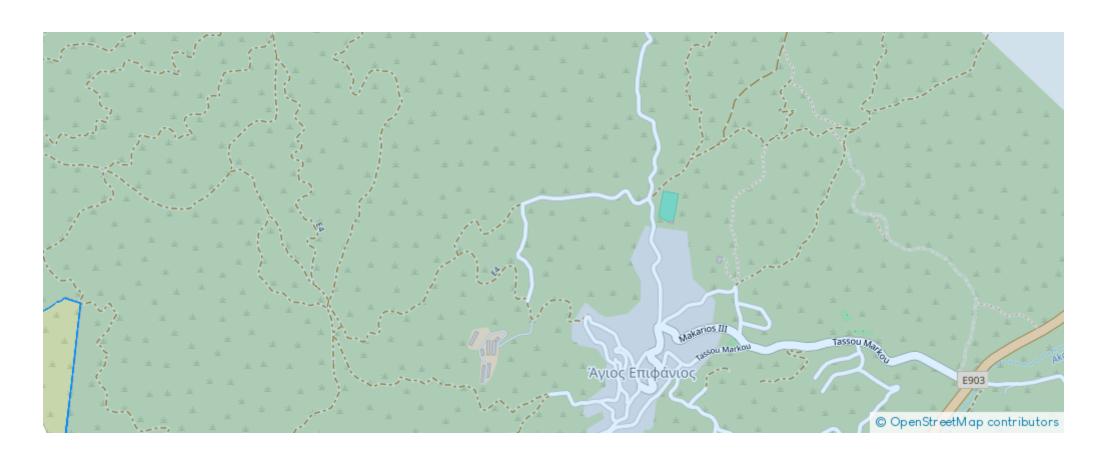

## **Estate on map:**

Website: realty.com.cy/p/residential-land-2676-m²-ba4040268

Email: info@rimatech.com.cy

**Phone:** +35795958898 // +35725714014

This ad is presented by listings admin, under supervision from ,

Type: Residential

"""The property is a 50% share of a residential field in Agios Epifanios Oreinis. It is located 300m from the centre of the village and 750m from the main road to Palaichori. The property has a land area of 2,676sqm and Gordian's share corresponds approximately to 1,338sqm. It is situated 40m from a registered road."""...