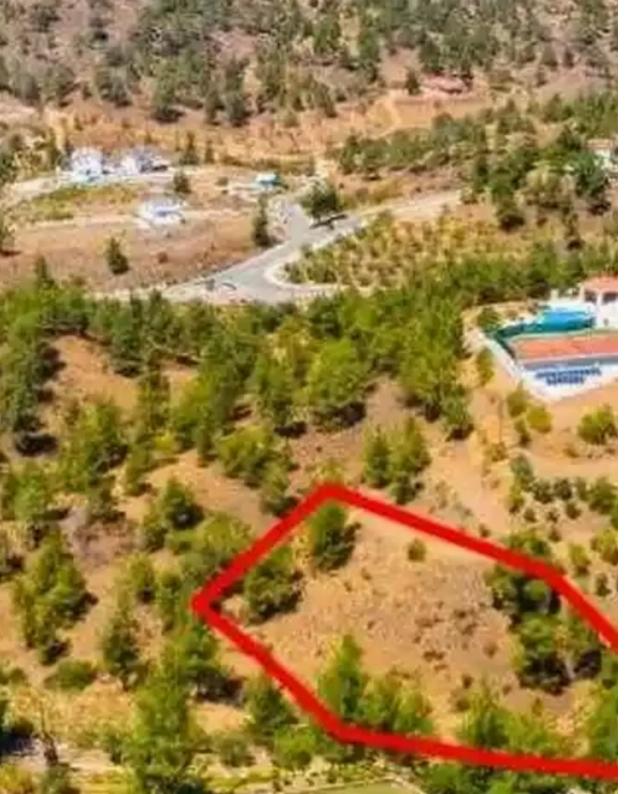

Type: Residential

"""The property is a 50% share of a residential field in Agios Epifanios Oreinis. It is located 300m from the centre of the village and 750m from the main road to Palaichori. The property has a land area of 2,676sqm and Gordian's share corresponds approximately to 1,338sqm. It is situated 40m from a registered road."""...