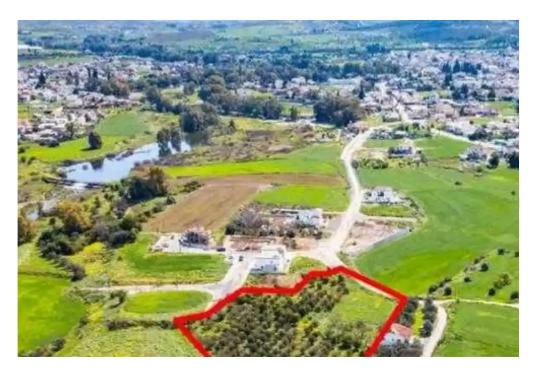

"""The property is a 25% share of a residential field in Dali. It is located 1,5km from the centre of the community and 1,3km from Pera Chorio. The field has a total area of 9,309sqm and it benefits from a 55m road frontage. The corresponding area of the asset is approximately 2,327sqm. It provides excellent proximity to all amenities and easy access to the highway."""...