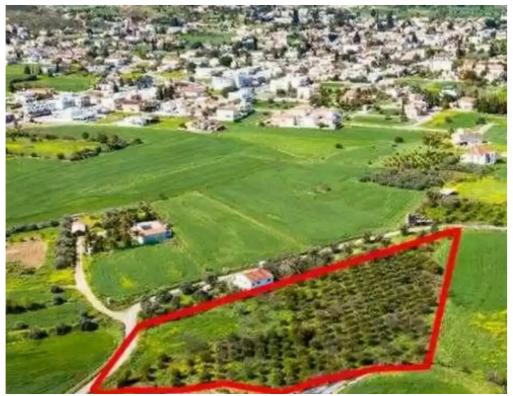

"""The property is a 25% share of a residential field in Dali. It is located 1,5km from the centre of the community and 1,3km from Pera Chorio. The field has a total area of 9,309sqm and it benefits from a 55m road frontage. The corresponding area of the asset is approximately 2,327sqm. It provides excellent proximity to all amenities and easy access to the highway."""...