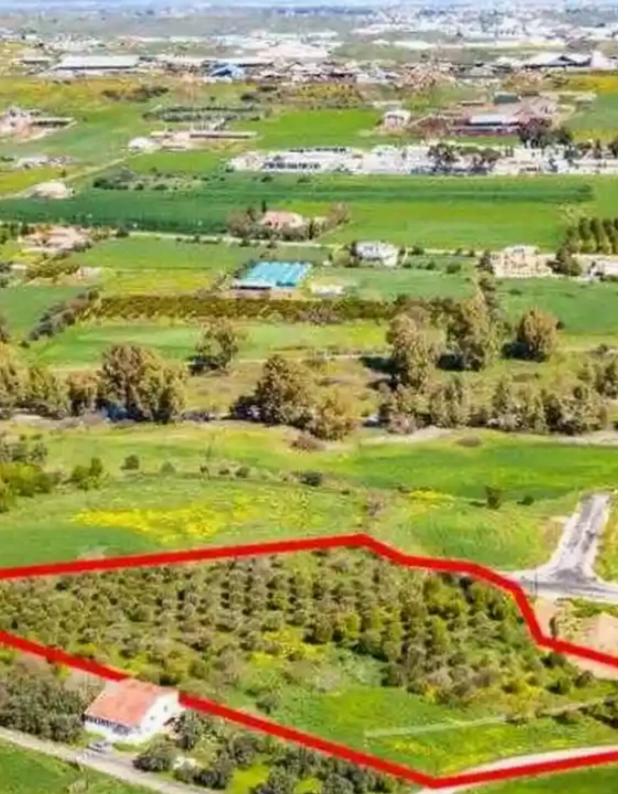

"""The property is a 25% share of a residential field in Dali. It is located 1,5km from the centre of the community and 1,3km from Pera Chorio. The field has a total area of 9,309sqm and it benefits from a 55m road frontage. The corresponding area of the asset is approximately 2,327sqm. It provides excellent proximity to all amenities and easy access to the highway."""...