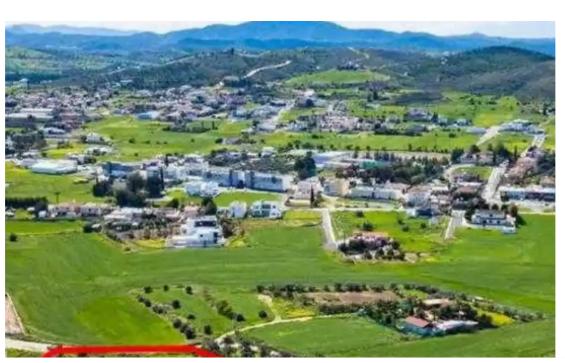

"""The property is a 25% share of a residential field in Dali. It is located 1,5km from the centre of the community and 1,3km from Pera Chorio. The field has a total area of 9,309sqm and it benefits from a 55m road frontage. The corresponding area of the asset is approximately 2,327sqm. It provides excellent proximity to all amenities and easy access to the highway."""...