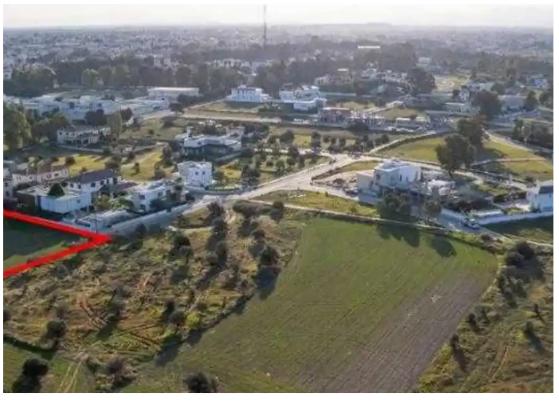

Offered at: €125,000 Estate ID: 75577 Ref: ba4532843

"""""The property is a shared (12,5%) residential field in Chryseleousa. It is located 200m from K-Cineplex and 600m from Eleonon avenue. The field has a total area of 3,336sqm (the corresponding land area is approximately 417sqm). It abuts Markou Botsari street with a total frontage of 63m and Alekou Sofokleous street with a frontage of 5m. Opposite its southwestern boundary, there is a public green area. The asset offers close proximity to all amenities and easy access to Nicosia's city center."""""...