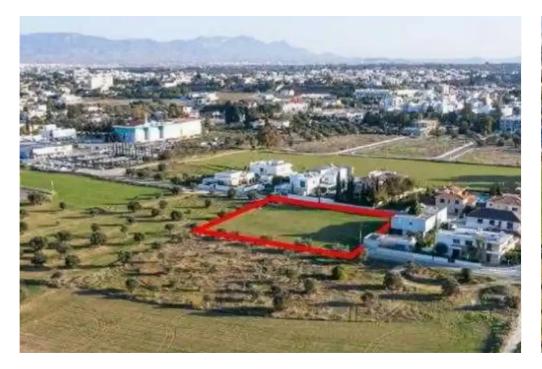

Offered at: €125,000 Estate ID: 75577 Ref: ba4532843

"""""The property is a shared (12,5%) residential field in Chryseleousa. It is located 200m from K-Cineplex and 600m from Eleonon avenue. The field has a total area of 3,336sqm (the corresponding land area is approximately 417sqm). It abuts Markou Botsari street with a total frontage of 63m and Alekou Sofokleous street with a frontage of 5m. Opposite its southwestern boundary, there is a public green area. The asset offers close proximity to all amenities and easy access to Nicosia's city center."""""...