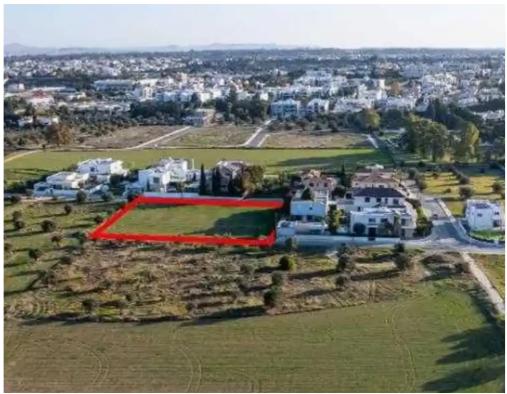

Offered at: €125,000 Estate ID: 75577 Ref: ba4532843

"""""The property is a shared (12,5%) residential field in Chryseleousa. It is located 200m from K-Cineplex and 600m from Eleonon avenue. The field has a total area of 3,336sqm (the corresponding land area is approximately 417sqm). It abuts Markou Botsari street with a total frontage of 63m and Alekou Sofokleous street with a frontage of 5m. Opposite its southwestern boundary, there is a public green area. The asset offers close proximity to all amenities and easy access to Nicosia's city center."""""...