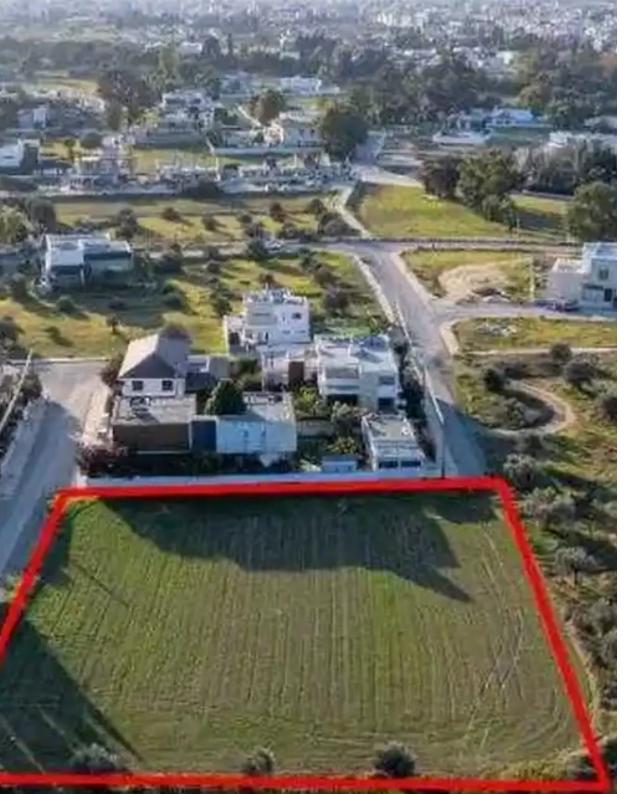

Offered at: €125,000 Estate ID: 75577 Ref: ba4532843

"""""The property is a shared (12,5%) residential field in Chryseleousa. It is located 200m from K-Cineplex and 600m from Eleonon avenue. The field has a total area of 3,336sqm (the corresponding land area is approximately 417sqm). It abuts Markou Botsari street with a total frontage of 63m and Alekou Sofokleous street with a frontage of 5m. Opposite its southwestern boundary, there is a public green area. The asset offers close proximity to all amenities and easy access to Nicosia's city center."""""...