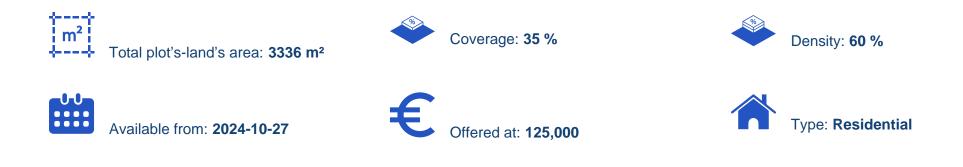

## Residential land 3336 m<sup>2</sup>

Nicosia, Arch-Makarios-Technical-School-Chryseleousa-Strovolos-2054 , Cyprus This ad is presented by listings admin, under supervision from , Licensed Real Estate Agent Reg no: 1234, Lic no: 603/E

Offered at: €125,000 Estate ID: 75577 Ref: ba4532843

"""""The property is a shared (12,5%) residential field in Chryseleousa. It is located 200m from K-Cineplex and 600m from Eleonon avenue. The field has a total area of 3,336sqm (the corresponding land area is approximately 417sqm). It abuts Markou Botsari street with a total frontage of 63m and Alekou Sofokleous street with a frontage of 5m. Opposite its southwestern boundary, there is a public green area. The asset offers close proximity to all amenities and easy access to Nicosia's city center."""""...