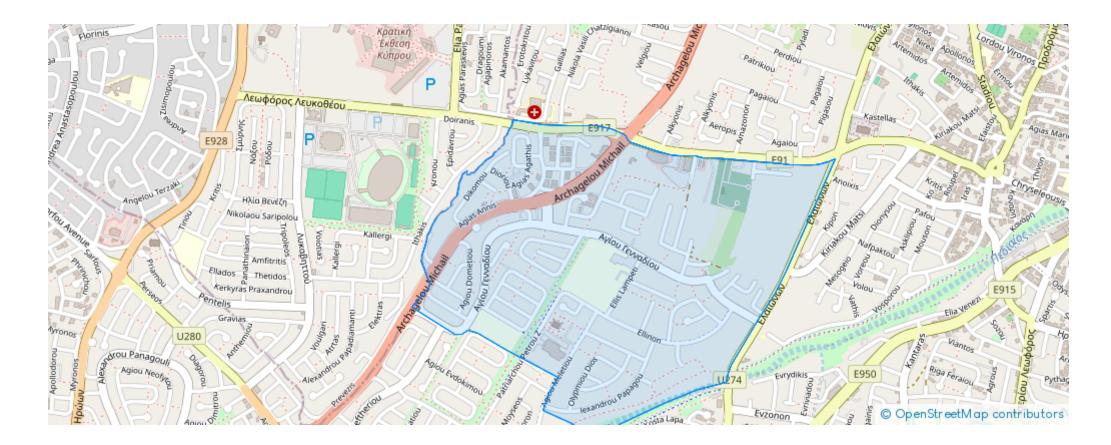

Nicosia, Arch-Makarios-Technical-School-Chryseleousa-Strovolos-2054 , Cyprus This ad is presented by listings admin, under supervision from , Licensed Real Estate Agent Reg no: 1234, Lic no: 603/E

Offered at: €125,000 Estate ID: 75577 Ref: ba4532843













"""""The property is a shared (12,5%) residential field in Chryseleousa. It is located 200m from K-Cineplex and 600m from Eleonon avenue. The field has a total area of 3,336sqm (the corresponding land area is approximately 417sqm). It abuts Markou Botsari street with a total frontage of 63m and Alekou Sofokleous street with a frontage of 5m. Opposite its southwestern boundary, there is a public green area. The asset offers close proximity to all amenities and easy access to Nicosia's city center."""""...

## **Estate on map:**







## Website: realty.com.cy/p/residential-land-3336-m<sup>2</sup>-ba4532843

Email: info@rimatech.com.cy

**Phone:** +35795958898 // +35725714014

This ad is presented by listings admin, under supervision from , Licensed Real Estate Agent Reg no: 1234, Lic no: 603/E