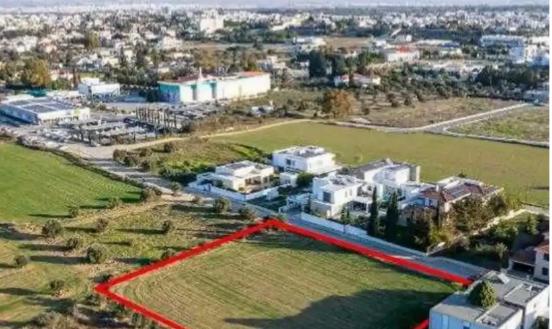

Offered at: €125,000 Estate ID: 75577 Ref: ba4532843

"""""The property is a shared (12,5%) residential field in Chryseleousa. It is located 200m from K-Cineplex and 600m from Eleonon avenue. The field has a total area of 3,336sqm (the corresponding land area is approximately 417sqm). It abuts Markou Botsari street with a total frontage of 63m and Alekou Sofokleous street with a frontage of 5m. Opposite its southwestern boundary, there is a public green area. The asset offers close proximity to all amenities and easy access to Nicosia's city center."""""...