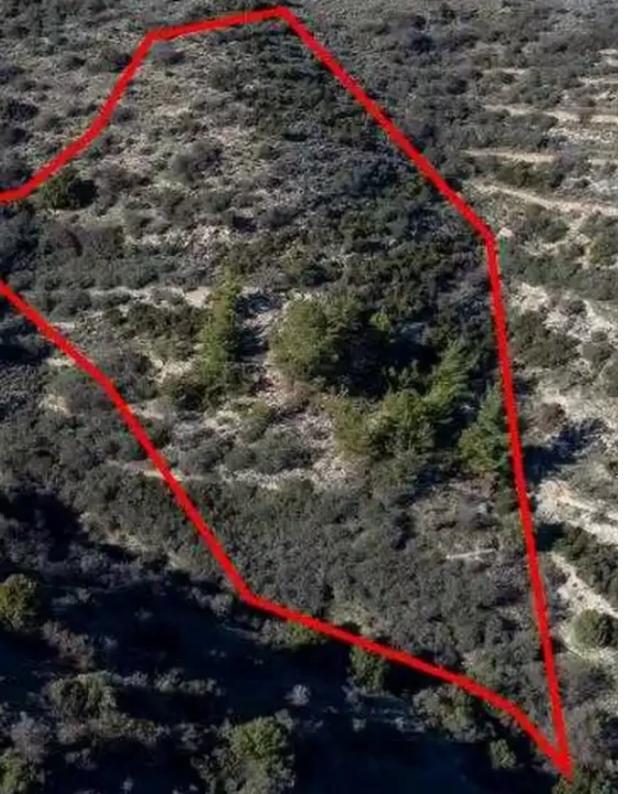

"""The asset is a field in Mousere. It is located 3km from Dora village. The field has an area of 12,041sqm. Mousere is located 20 mins away from the famous traditional village of Omodos and 35 mins from Paphos."""...