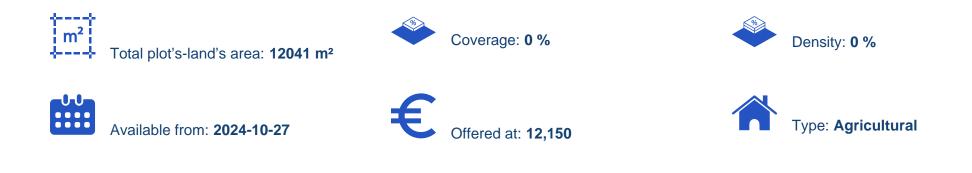

## Agricultural land 12041 m<sup>2</sup>

Paphos, Mousere-8605, Cyprus This ad is presented by listings admin, under supervision from, Licensed Real Estate Agent Reg no: 1234, Lic no: 603/E

Offered at: €12,150 Estate ID: 75579 Ref: ba3978928

"""The asset is a field in Mousere. It is located 3km from Dora village. The field has an area of 12,041sqm. Mousere is located 20 mins away from the famous traditional village of Omodos and 35 mins from Paphos."""...