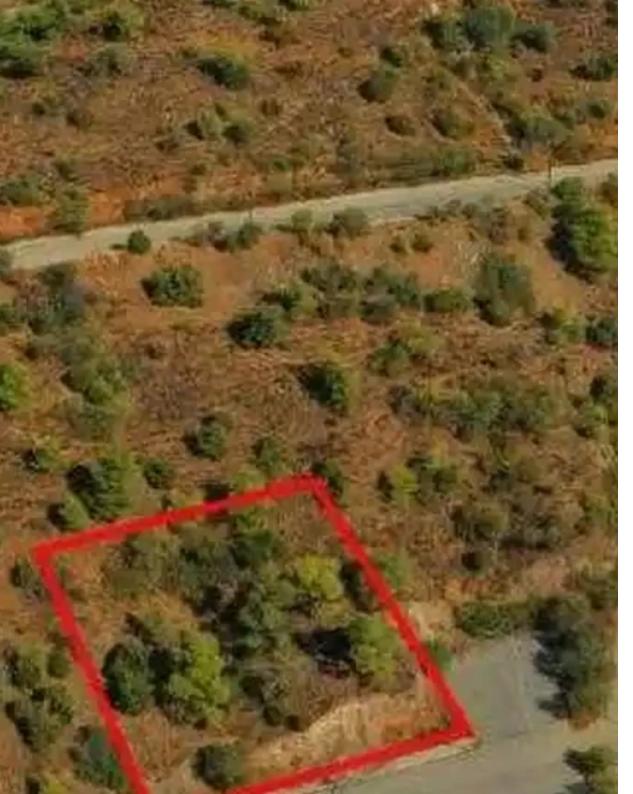

## Residential land 1600 m<sup>2</sup>

Larnaka, Kornos-7640, Cyprus

This ad is presented by listings admin, under supervision from,

Licensed Real Estate Agent Reg no: 1234, Lic no: 603/E

**Offered at:** €82,800

"""The property is a residential plot in Kornos, Larnaca. It is located 900m from the village and 1.4km from the Nicosia-Limassol motorway. The plot has an area of 1,600 sqm. Kornos is located in a privileged area of the island, in the centre of the three major cities and Larnaca that can all be reached within 25 minutes. The plot can be used for residential or investment purposes, while, thanks to the surrounding rich forest area, it can be used for the construction of holiday homes for all those who love living surrounded by nature. Gordian offers adjacent asset available for sale with Web ID 6462."""...