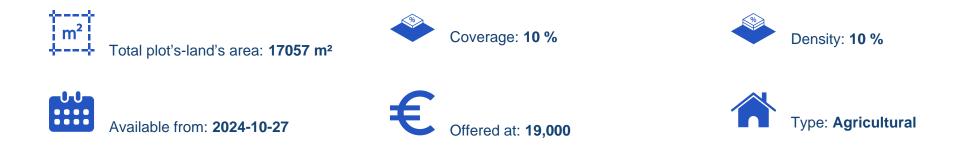

## Agricultural land 17057 m<sup>2</sup>

Paphos, Salamiou-8620 , Cyprus This ad is presented by listings admin, under supervision from , Licensed Real Estate Agent Reg no: 1234, Lic no: 603/E

Offered at: €19,000 Estate ID: 75581 Ref: ba4532844

""""The property is an agricultural field in Salamiou. It is located 1,8km from Salamiou and 2,5km from Kelokedara. The field has an area of 17,057sqm and it is situated 1.5km from the nearest registered road.""""...