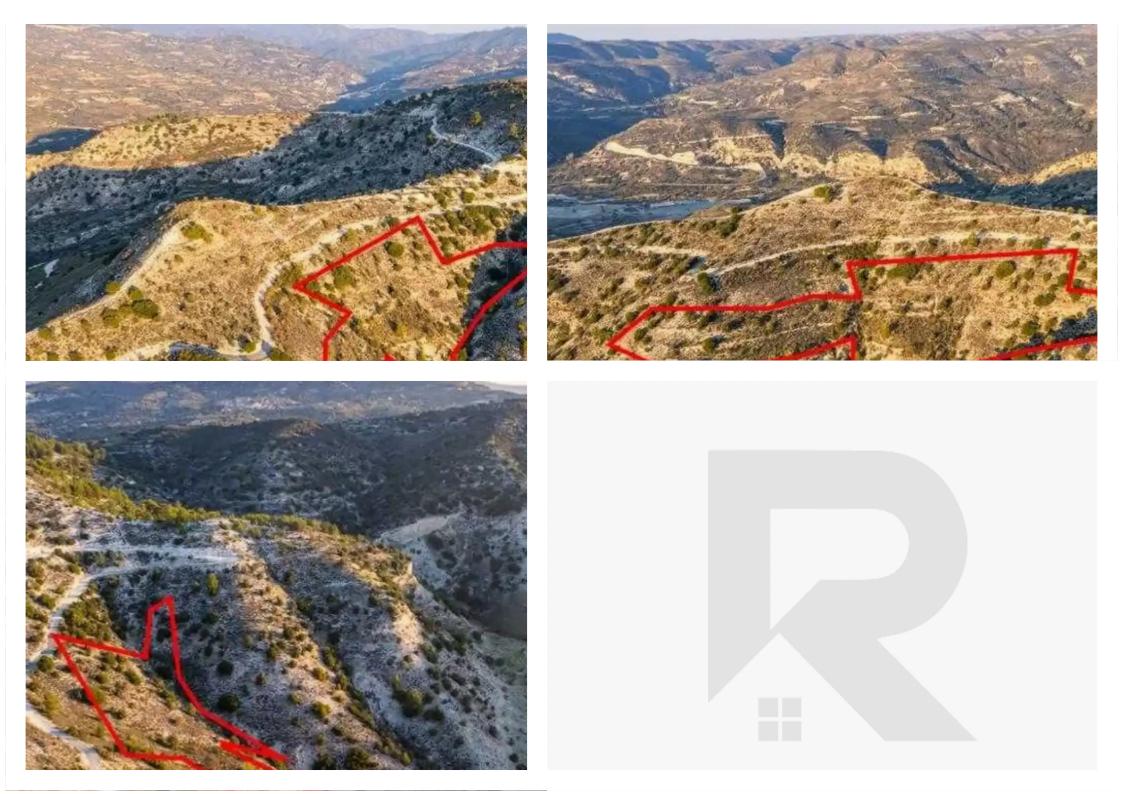

""""The property is an agricultural field in Salamiou. It is located 1,8km from Salamiou and 2,5km from Kelokedara. The field has an area of 17,057sqm and it is situated 1.5km from the nearest registered road.""""...