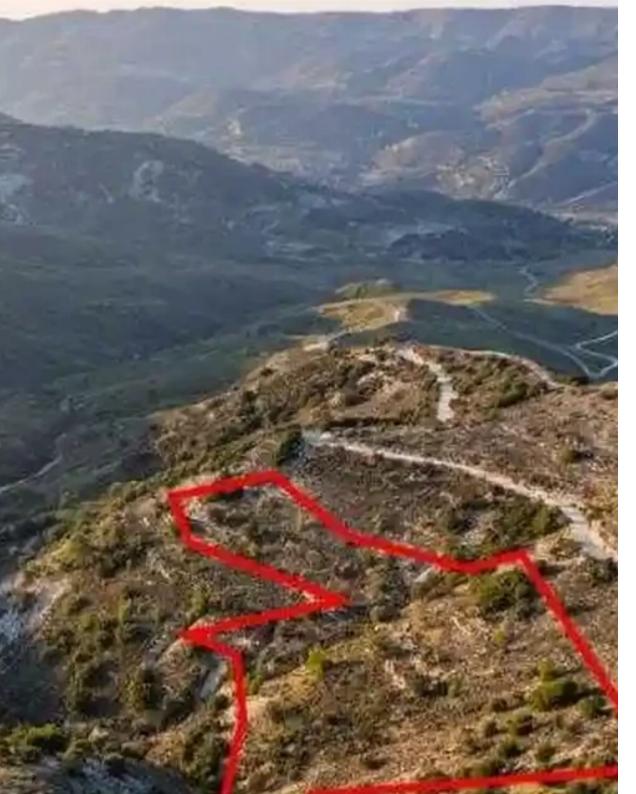

""""The property is an agricultural field in Salamiou. It is located 1,8km from Salamiou and 2,5km from Kelokedara. The field has an area of 17,057sqm and it is situated 1.5km from the nearest registered road.""""...