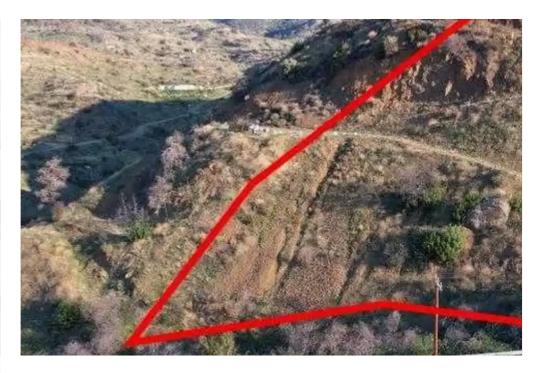

"""The property is an agricultural field in Ora. It is located 1,2km from the center of the village. The field has an area of 5,203sqm and abuts the main road connecting Lageia-Ora with a frontage of 14m."""...