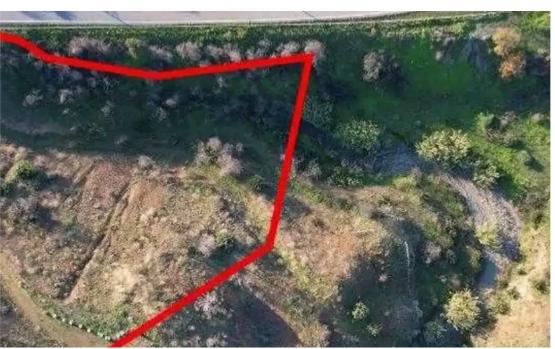

"""The property is an agricultural field in Ora. It is located 1,2km from the center of the village. The field has an area of 5,203sqm and abuts the main road connecting Lageia-Ora with a frontage of 14m."""...