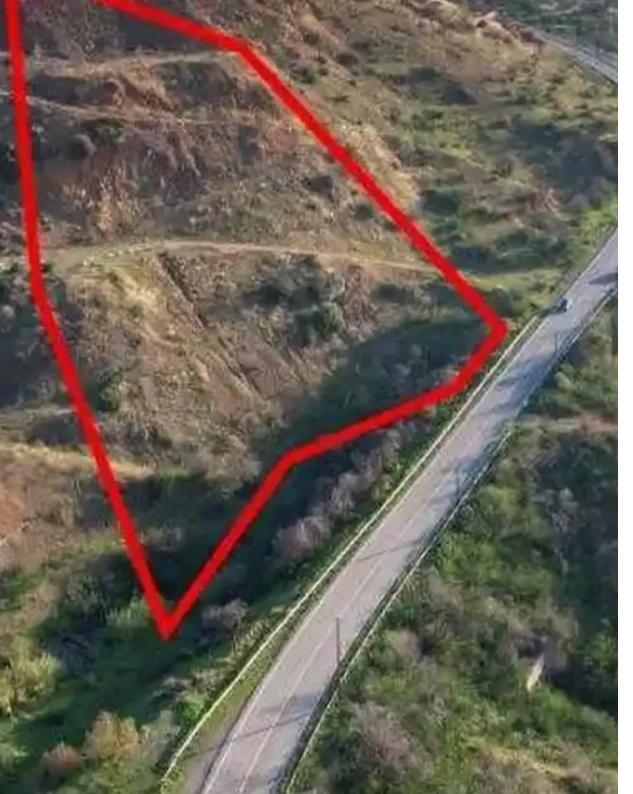

"""The property is an agricultural field in Ora. It is located 1,2km from the center of the village. The field has an area of 5,203sqm and abuts the main road connecting Lageia-Ora with a frontage of 14m."""...