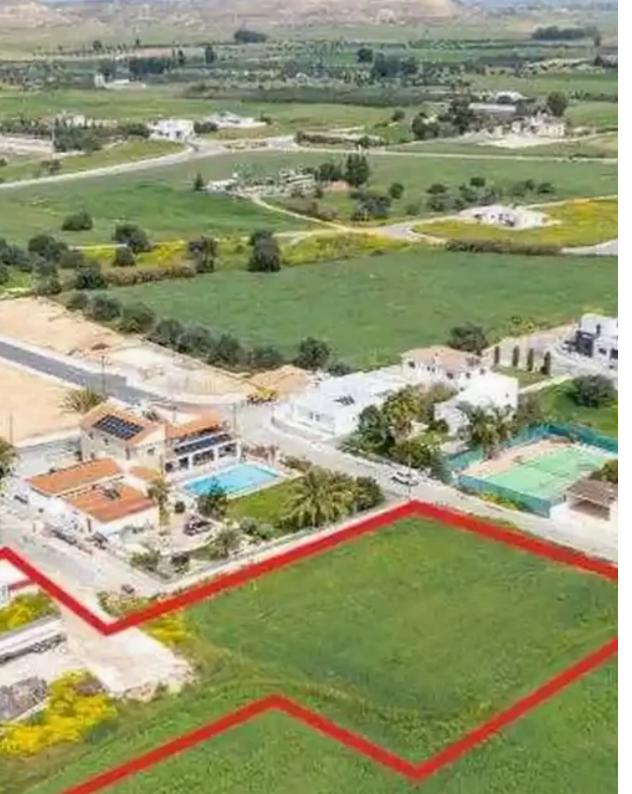

## Residential land 4014 m<sup>2</sup>

Larnaka, Athienou-7600, Cyprus

This ad is presented by listings admin, under supervision from,

Licensed Real Estate Agent Reg no: 1234, Lic no: 603/E

**Offered at:** € 225,000

""""The property is a residential field in Athienou. It is located 900m from the center of the Municipality and 265m from Athienou - Aradippou connective road. The field has an area of 4,014sqm and benefits from a total road frontage of 60m. It also abuts a public green park along its northeast border. It offers close proximity to all amenities and easy access to the center of Athienou.""""...