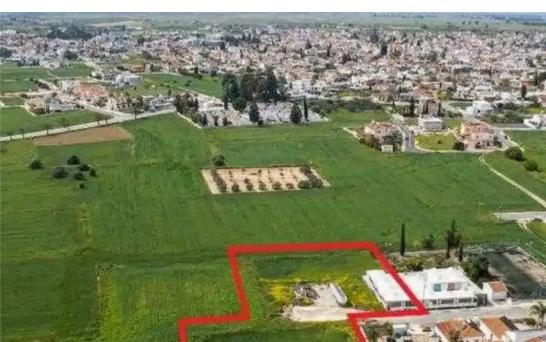

""""The property is a residential field in Athienou. It is located 900m from the center of the Municipality and 265m from Athienou - Aradippou connective road. The field has an area of 4,014sqm and benefits from a total road frontage of 60m. It also abuts a public green park along its northeast border. It offers close proximity to all amenities and easy access to the center of Athienou.""""...