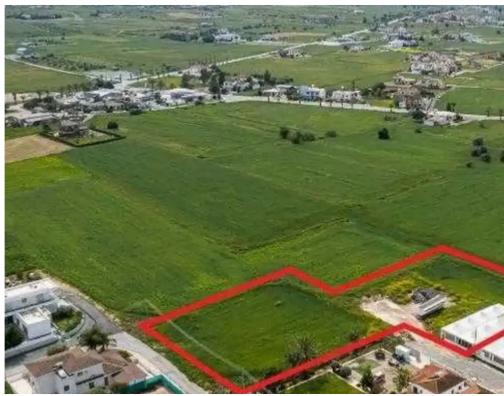

""""The property is a residential field in Athienou. It is located 900m from the center of the Municipality and 265m from Athienou - Aradippou connective road. The field has an area of 4,014sqm and benefits from a total road frontage of 60m. It also abuts a public green park along its northeast border. It offers close proximity to all amenities and easy access to the center of Athienou.""""...