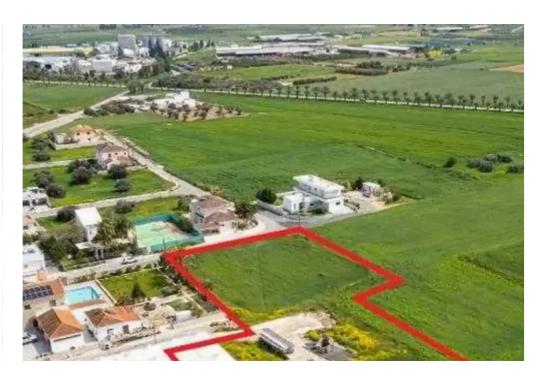

""""The property is a residential field in Athienou. It is located 900m from the center of the Municipality and 265m from Athienou - Aradippou connective road. The field has an area of 4,014sqm and benefits from a total road frontage of 60m. It also abuts a public green park along its northeast border. It offers close proximity to all amenities and easy access to the center of Athienou.""""...