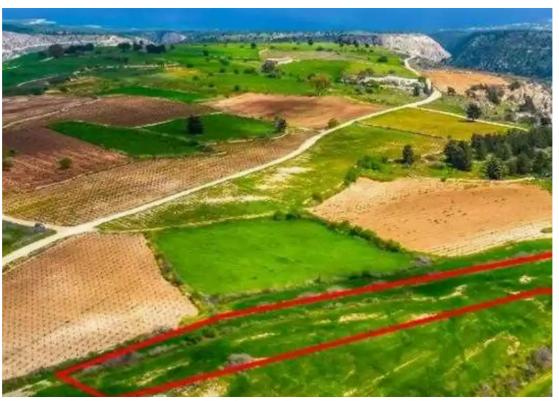

## Agricultural land 4480 m<sup>2</sup>

Paphos, Pano-Arodes-8703, Cyprus

This ad is presented by listings admin, under supervision from,

Licensed Real Estate Agent Reg no: 1234, Lic no: 603/E

**Offered at:** € 26,000

""""The property is a field in Pano Arodes. It is located 2km from the village's center and 3km from Kathikas village. The field has a total area of 4,480sqm. It can be accessed by a registered road along its northern boundary with a frontage of 15m.""""...