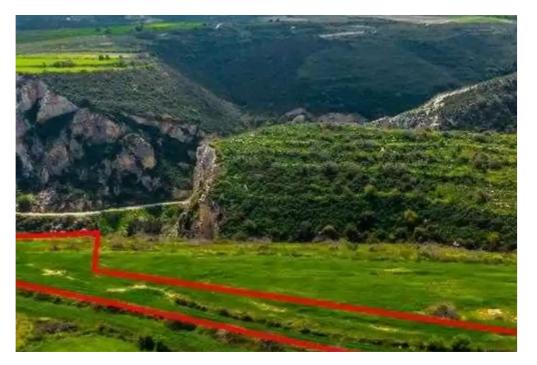

""""The property is a field in Pano Arodes. It is located 2km from the village's center and 3km from Kathikas village. The field has a total area of 4,480sqm. It can be accessed by a registered road along its northern boundary with a frontage of 15m.""""...