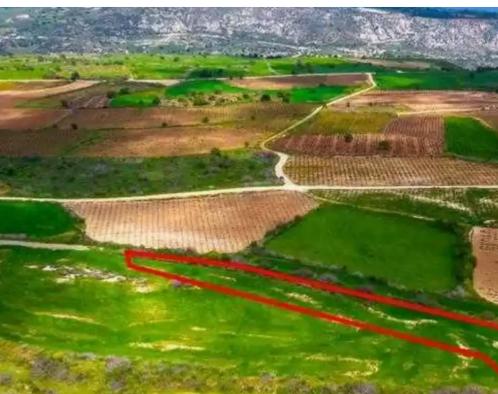

""""The property is a field in Pano Arodes. It is located 2km from the village's center and 3km from Kathikas village. The field has a total area of 4,480sqm. It can be accessed by a registered road along its northern boundary with a frontage of 15m.""""...