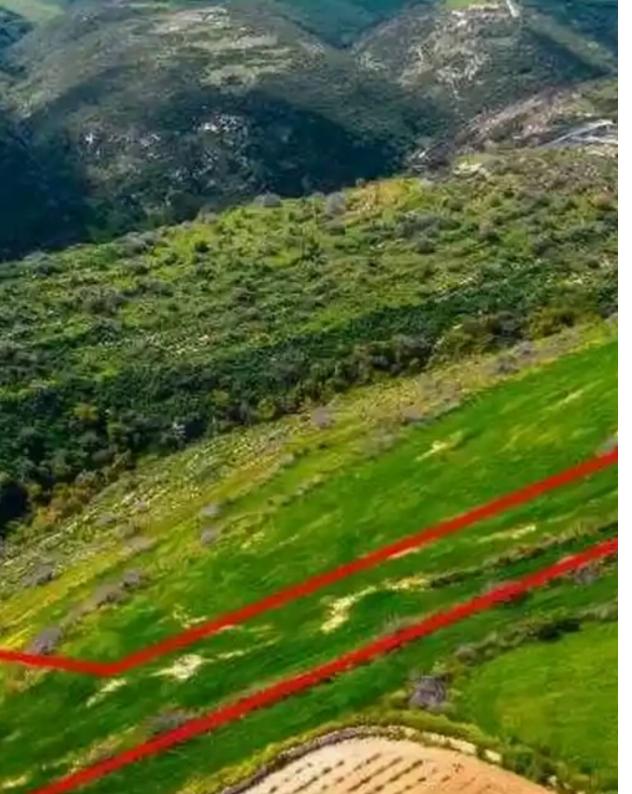

""""The property is a field in Pano Arodes. It is located 2km from the village's center and 3km from Kathikas village. The field has a total area of 4,480sqm. It can be accessed by a registered road along its northern boundary with a frontage of 15m.""""...