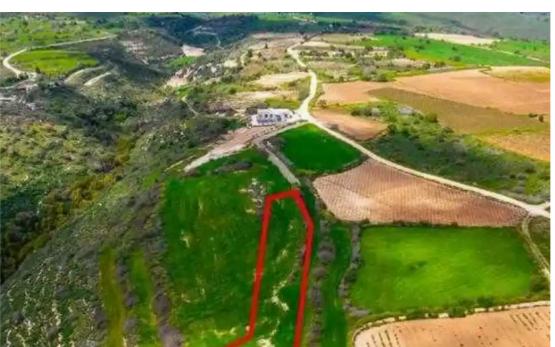

""""The property is a field in Pano Arodes. It is located 2km from the village's center and 3km from Kathikas village. The field has a total area of 4,480sqm. It can be accessed by a registered road along its northern boundary with a frontage of 15m.""""...