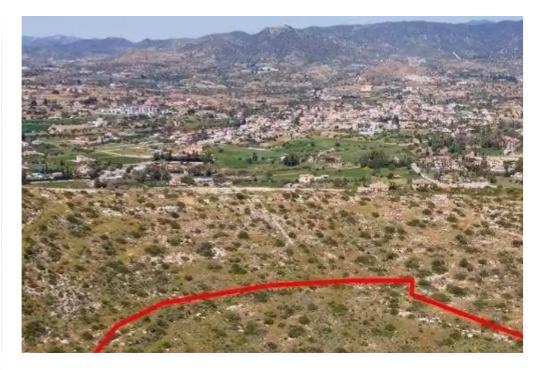

""""The property concerns an agricultural field in Pyrgos. It is located 300m from Agiou Georgiou avenue and 800m from Nicosia - Limassol highway. The field has a land area of 13,044sqm.""""...