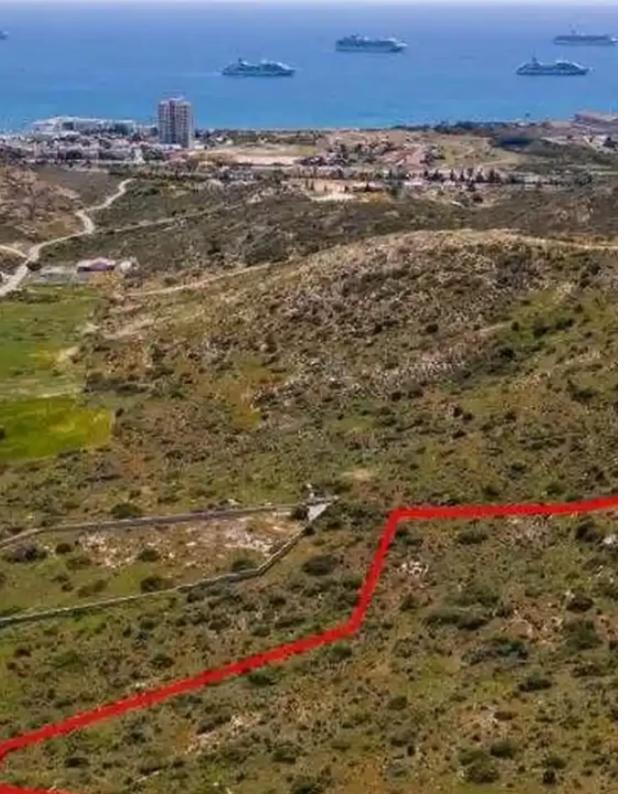

""""The property concerns an agricultural field in Pyrgos. It is located 300m from Agiou Georgiou avenue and 800m from Nicosia - Limassol highway. The field has a land area of 13,044sqm.""""...