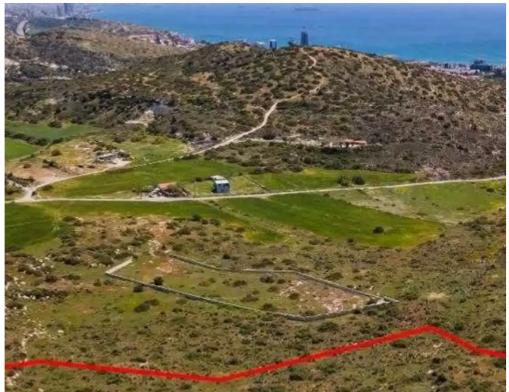

""""The property concerns an agricultural field in Pyrgos. It is located 300m from Agiou Georgiou avenue and 800m from Nicosia - Limassol highway. The field has a land area of 13,044sqm.""""...