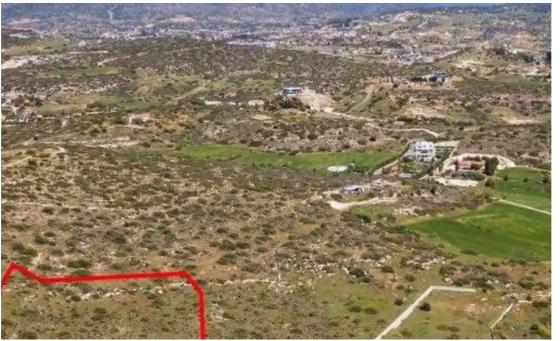

""""The property concerns an agricultural field in Pyrgos. It is located 300m from Agiou Georgiou avenue and 800m from Nicosia - Limassol highway. The field has a land area of 13,044sqm.""""...