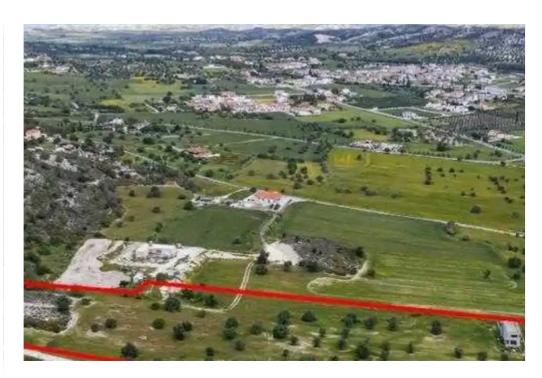

"""The property consists of two adjacent fields in Alethriko. They are located on the main road of Alethriko - Kivisili, 570m from the center of Alethriko. Field with registration number 0/9050 has a land area of 3,011sqm and falls within residential planning zone. Field with registration number 0/9927 is shared (65%) with a total land area of 26,088sqm and Gordian's share corresponds approximately to 16,958sqm. It falls within both agricultural and residential zones. The fields offer close proximity to amenities such as primary school, athletic center, supermarket, restaurants and cafes. It also provides easy access to the highway. There is a distribution agreement, in place."""...