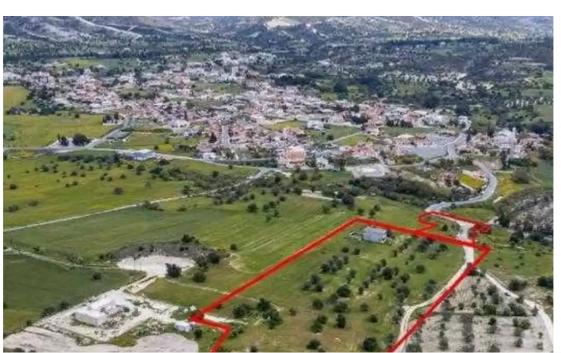

"""The property consists of two adjacent fields in Alethriko. They are located on the main road of Alethriko - Kivisili, 570m from the center of Alethriko. Field with registration number 0/9050 has a land area of 3,011sqm and falls within residential planning zone. Field with registration number 0/9927 is shared (65%) with a total land area of 26,088sqm and Gordian's share corresponds approximately to 16,958sqm. It falls within both agricultural and residential zones. The fields offer close proximity to amenities such as primary school, athletic center, supermarket, restaurants and cafes. It also provides easy access to the highway. There is a distribution agreement, in place."""...