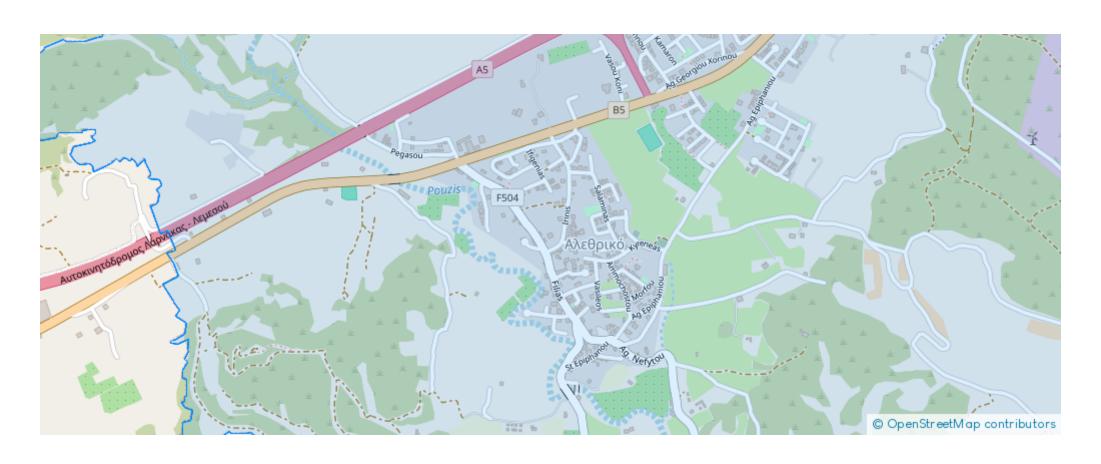

"""The property consists of two adjacent fields in Alethriko. They are located on the main road of Alethriko - Kivisili, 570m from the center of Alethriko. Field with registration number 0/9050 has a land area of 3,011sqm and falls within residential planning zone. Field with registration number 0/9927 is shared (65%) with a total land area of 26,088sqm and Gordian's share corresponds approximately to 16,958sqm. It falls within both agricultural and residential zones. The fields offer close proximity to amenities such as primary school, athletic center, supermarket, restaurants and cafes. It also provides easy access to the highway. There is a distribution agreement, in place."""...

## **Estate on map:**

**Website:** realty.com.cy/p/residential-land-29099-m²-ba4652965

Email: info@rimatech.com.cy

**Phone:** +35795958898 // +35725714014

This ad is presented by listings admin, under supervision from ,