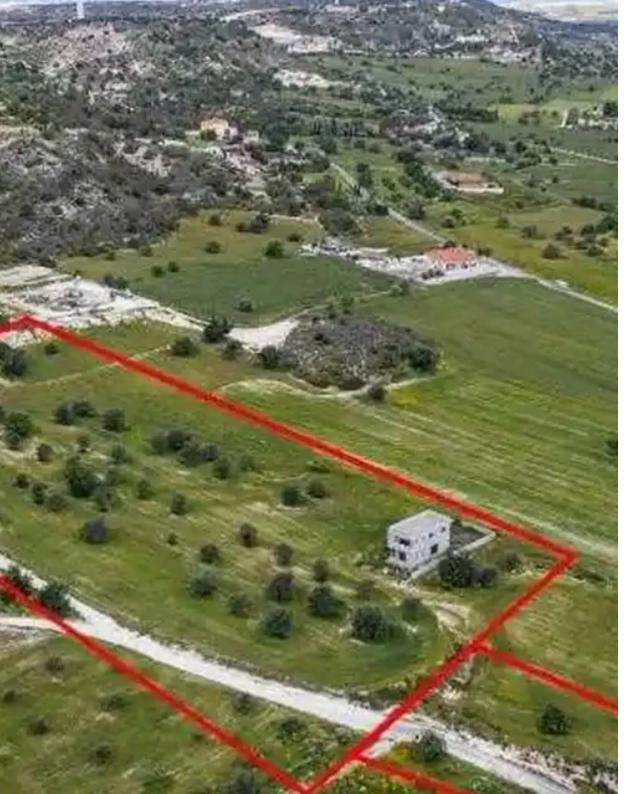

"""The property consists of two adjacent fields in Alethriko. They are located on the main road of Alethriko - Kivisili, 570m from the center of Alethriko. Field with registration number 0/9050 has a land area of 3,011sqm and falls within residential planning zone. Field with registration number 0/9927 is shared (65%) with a total land area of 26,088sqm and Gordian's share corresponds approximately to 16,958sqm. It falls within both agricultural and residential zones. The fields offer close proximity to amenities such as primary school, athletic center, supermarket, restaurants and cafes. It also provides easy access to the highway. There is a distribution agreement, in place."""...