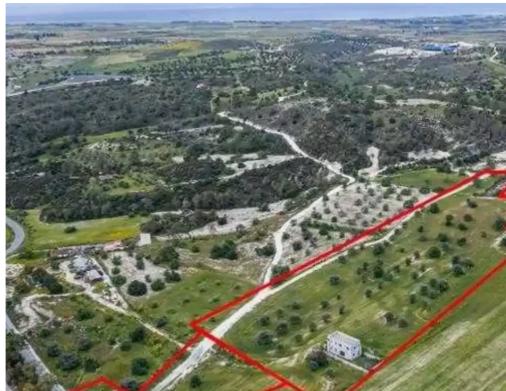

"""The property consists of two adjacent fields in Alethriko. They are located on the main road of Alethriko - Kivisili, 570m from the center of Alethriko. Field with registration number 0/9050 has a land area of 3,011sqm and falls within residential planning zone. Field with registration number 0/9927 is shared (65%) with a total land area of 26,088sqm and Gordian's share corresponds approximately to 16,958sqm. It falls within both agricultural and residential zones. The fields offer close proximity to amenities such as primary school, athletic center, supermarket, restaurants and cafes. It also provides easy access to the highway. There is a distribution agreement, in place."""...