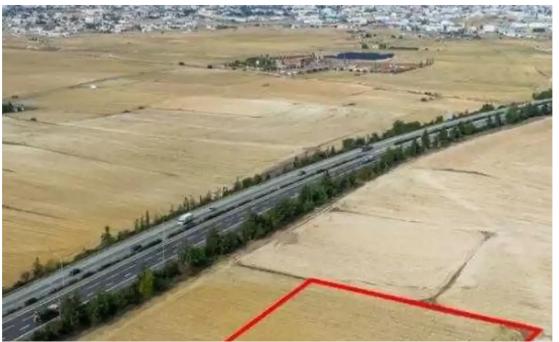

## Agricultural land 6021 m<sup>2</sup>

Larnaka, Zemco-Lemesou-Ave-Vlachos-Aradippou-7100, Cyprus This ad is presented by listings admin, under supervision from, Licensed Real Estate Agent Reg no: 1234, Lic no: 603/E

Offered at: € 80,000 Estate ID: 75599 Ref: ba5025174

""""The property is an agricultural field in Aradippou. It is located 4,8km from the center of the city and 35m from the highway. The field has a total area land area of 6,021sqm.""""...