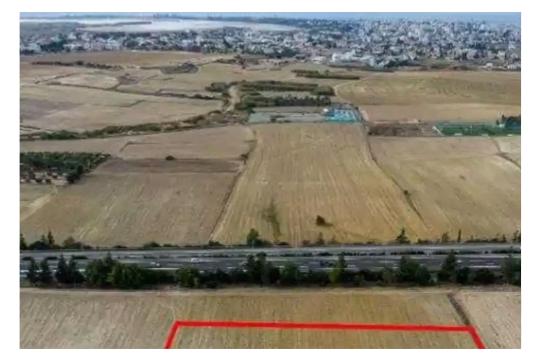

## Agricultural land 6021 m<sup>2</sup>

Larnaka, Zemco-Lemesou-Ave-Vlachos-Aradippou-7100, Cyprus This ad is presented by listings admin, under supervision from, Licensed Real Estate Agent Reg no: 1234, Lic no: 603/E

Offered at: € 80,000 Estate ID: 75599 Ref: ba5025174

""""The property is an agricultural field in Aradippou. It is located 4,8km from the center of the city and 35m from the highway. The field has a total area land area of 6,021sqm.""""...