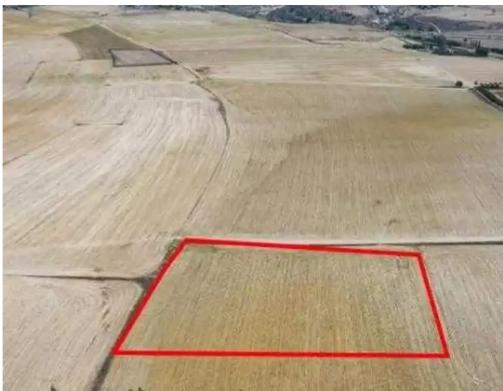

## Agricultural land 6021 m<sup>2</sup>

Larnaka, Zemco-Lemesou-Ave-Vlachos-Aradippou-7100, Cyprus This ad is presented by listings admin, under supervision from, Licensed Real Estate Agent Reg no: 1234, Lic no: 603/E

Offered at: € 80,000 Estate ID: 75599 Ref: ba5025174

""""The property is an agricultural field in Aradippou. It is located 4,8km from the center of the city and 35m from the highway. The field has a total area land area of 6,021sqm.""""...