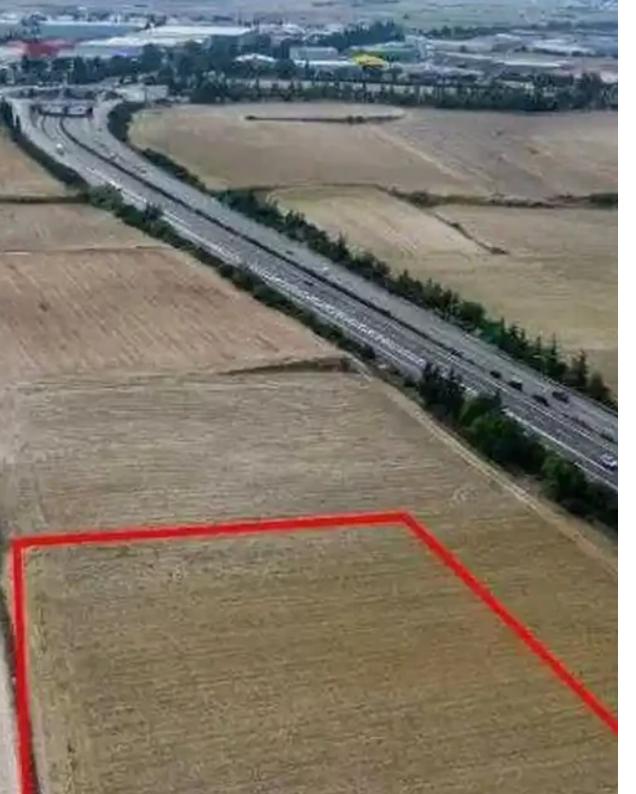

## Agricultural land 6021 m<sup>2</sup>

Larnaka, Zemco-Lemesou-Ave-Vlachos-Aradippou-7100, Cyprus This ad is presented by listings admin, under supervision from, Licensed Real Estate Agent Reg no: 1234, Lic no: 603/E

Offered at: € 80,000 Estate ID: 75599 Ref: ba5025174

""""The property is an agricultural field in Aradippou. It is located 4,8km from the center of the city and 35m from the highway. The field has a total area land area of 6,021sqm.""""...