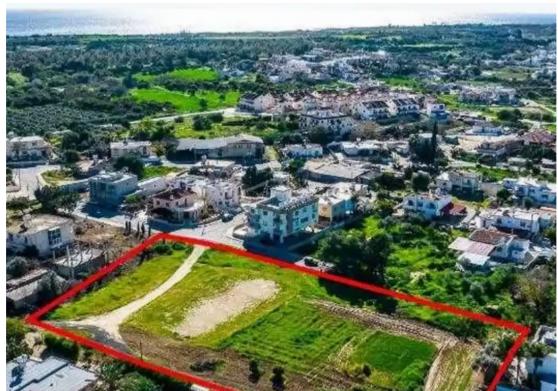

## Residential land 8302 m<sup>2</sup>

Larnaka, Ormideia-Village-7506, Cyprus

This ad is presented by listings admin, under supervision from,

Licensed Real Estate Agent Reg no: 1234, Lic no: 603/E

**Offered at:** €240,000

""""The property is a shared (80%) residential field in Ormideia. It is located 580m from the highway and 1,2km from the community's center. The field has a total area of 8,302sqm and the corresponding land area is approximately 6,642sqm. It abuts a registered road along its southwest boundary.

The property offers close proximity to all amenities and easy access to the highway and the sea.""""...