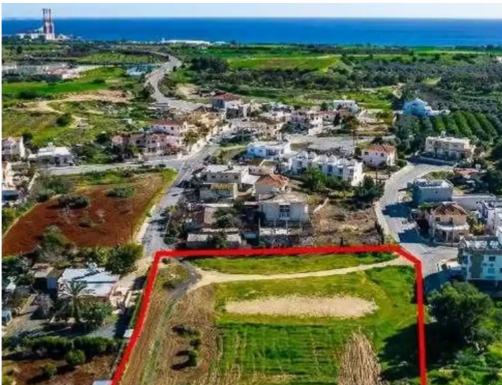

""""The property is a shared (80%) residential field in Ormideia. It is located 580m from the highway and 1,2km from the community's center. The field has a total area of 8,302sqm and the corresponding land area is approximately 6,642sqm. It abuts a registered road along its southwest boundary.

The property offers close proximity to all amenities and easy access to the highway and the sea.""""...