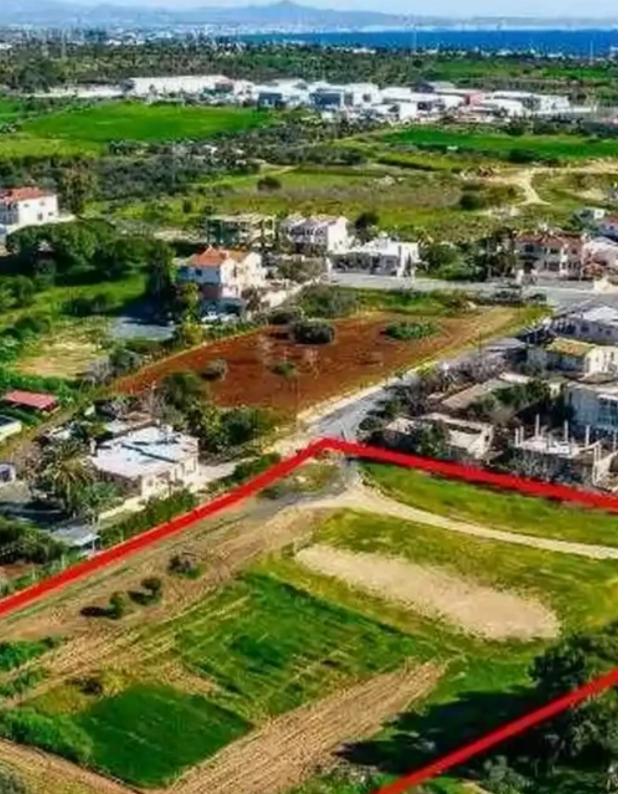

""""The property is a shared (80%) residential field in Ormideia. It is located 580m from the highway and 1,2km from the community's center. The field has a total area of 8,302sqm and the corresponding land area is approximately 6,642sqm. It abuts a registered road along its southwest boundary.

The property offers close proximity to all amenities and easy access to the highway and the sea.""""...