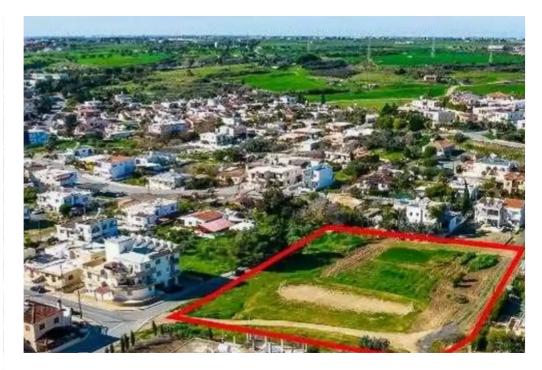

""""The property is a shared (80%) residential field in Ormideia. It is located 580m from the highway and 1,2km from the community's center. The field has a total area of 8,302sqm and the corresponding land area is approximately 6,642sqm. It abuts a registered road along its southwest boundary.

The property offers close proximity to all amenities and easy access to the highway and the sea.""""...