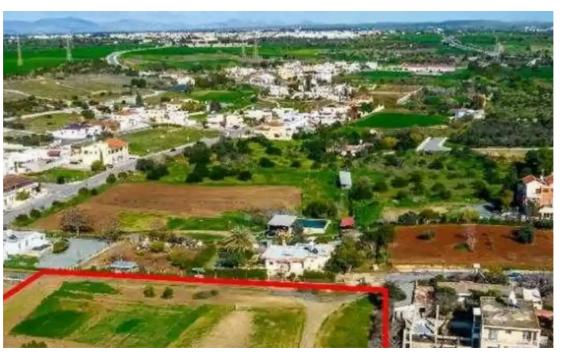

""""The property is a shared (80%) residential field in Ormideia. It is located 580m from the highway and 1,2km from the community's center. The field has a total area of 8,302sqm and the corresponding land area is approximately 6,642sqm. It abuts a registered road along its southwest boundary.

The property offers close proximity to all amenities and easy access to the highway and the sea.""""...