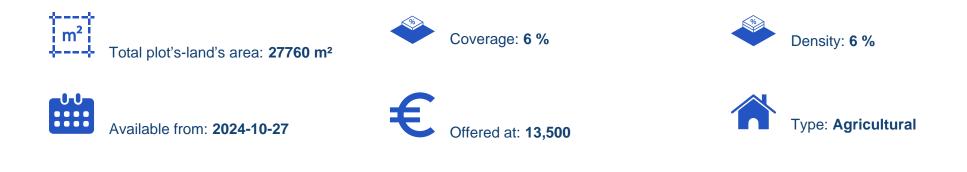

## Agricultural land 27760 m<sup>2</sup>

Paphos, Pano-Archimandrita-8603, Cyprus This ad is presented by listings admin, under supervision from, Licensed Real Estate Agent Reg no: 1234, Lic no: 603/E

Offered at: €13,500 Estate ID: 75602 Ref: ba4532863