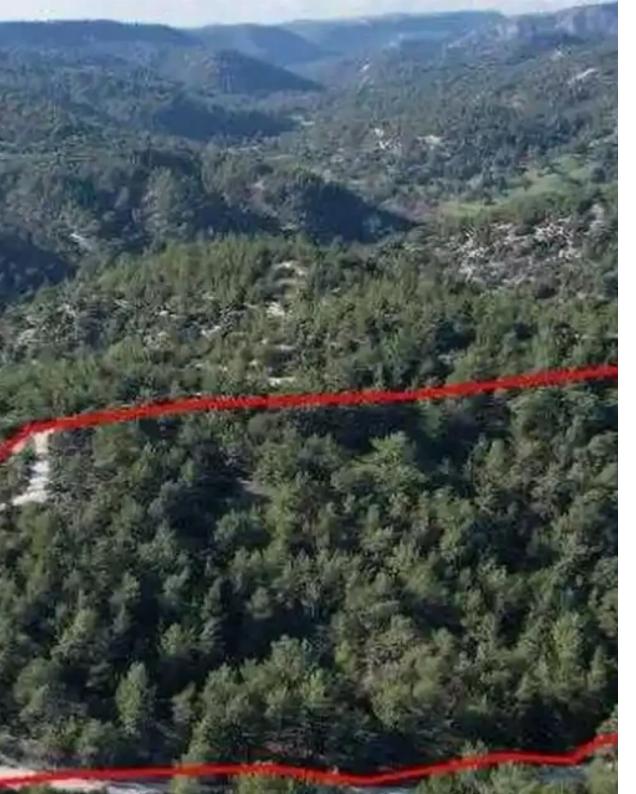

"""""The property is a 50% share of a field in Pano Archimandrita. It is located 1,2km from the centre of the village and 900m from the main road Pano Archimandrita - Kouklia. The field has a land area of 27,760sqm and Gordian's share corresponds approximately to 13,880sqm. It abuts a public road along its western border with a frontage of 5m. Also, the property abuts a pathway along its eastern border. It offers nice views of the surrounding

area."""""...