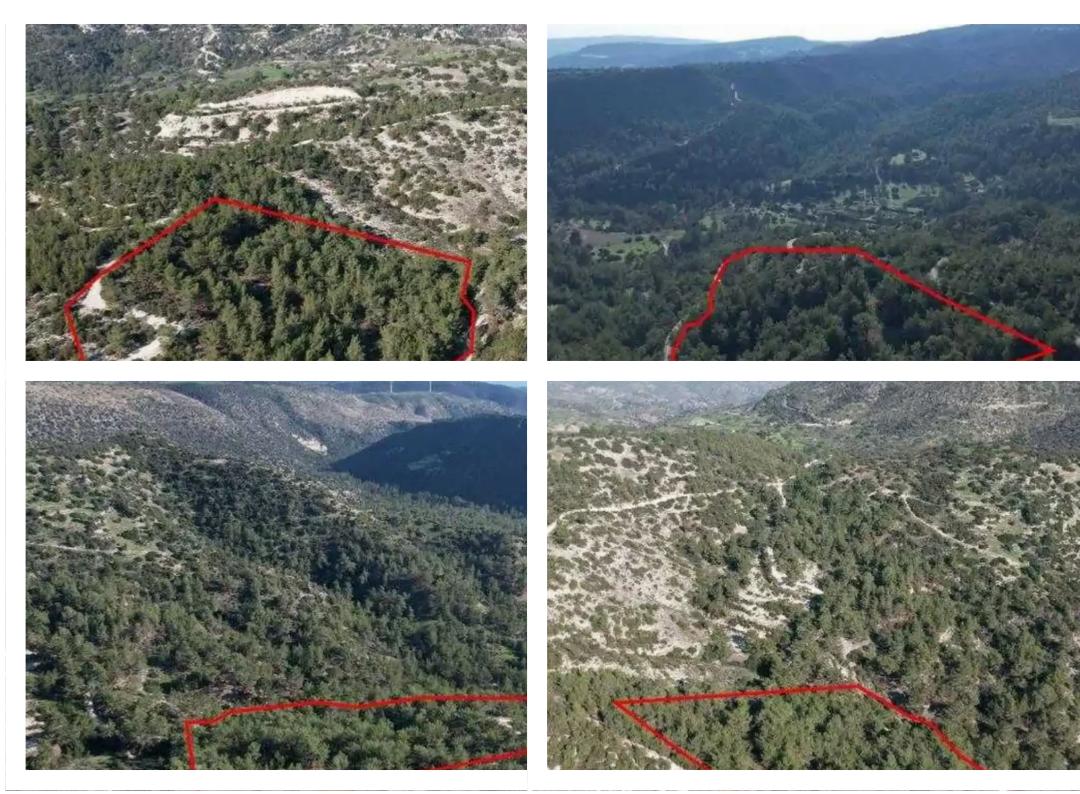

"""""The property is a 50% share of a field in Pano Archimandrita. It is located 1,2km from the centre of the village and 900m from the main road Pano Archimandrita - Kouklia. The field has a land area of 27,760sqm and Gordian's share corresponds approximately to 13,880sqm. It abuts a public road along its western border with a frontage of 5m. Also, the property abuts a pathway along its eastern border. It offers nice views of the surrounding

area."""""...