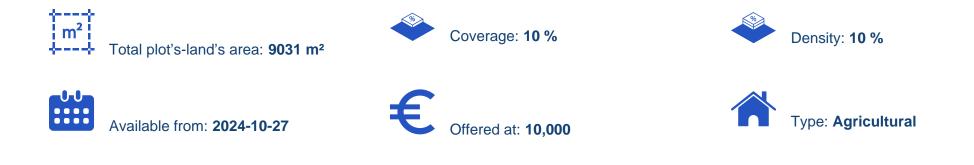

## Agricultural land 9031 m<sup>2</sup>

Larnaka, Vavla-7713 , Cyprus This ad is presented by listings admin, under supervision from , Licensed Real Estate Agent Reg no: 1234, Lic no: 603/E

Offered at: €10,000 Estate ID: 75609 Ref: ba4540433

"""The property is a shared (50%) agricultural field in Vavla. It is located 570m from the center of the community and 170m from the road Choirokitia-Ora. The field has a total area of 9,031sqm (the corresponding area is approximately 4,515sqm)."""...