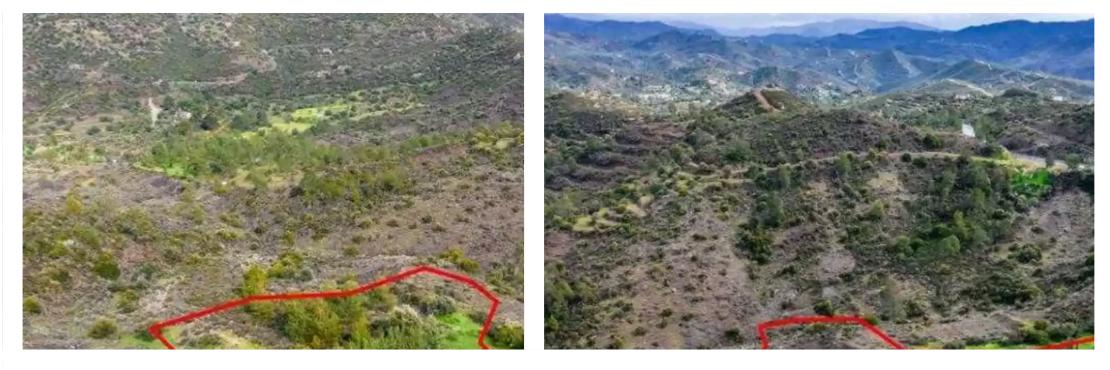

"""The property is a shared (50%) agricultural field in Vavla. It is located 570m from the center of the community and 170m from the road Choirokitia-Ora. The field has a total area of 9,031sqm (the corresponding area is approximately 4,515sqm)."""...