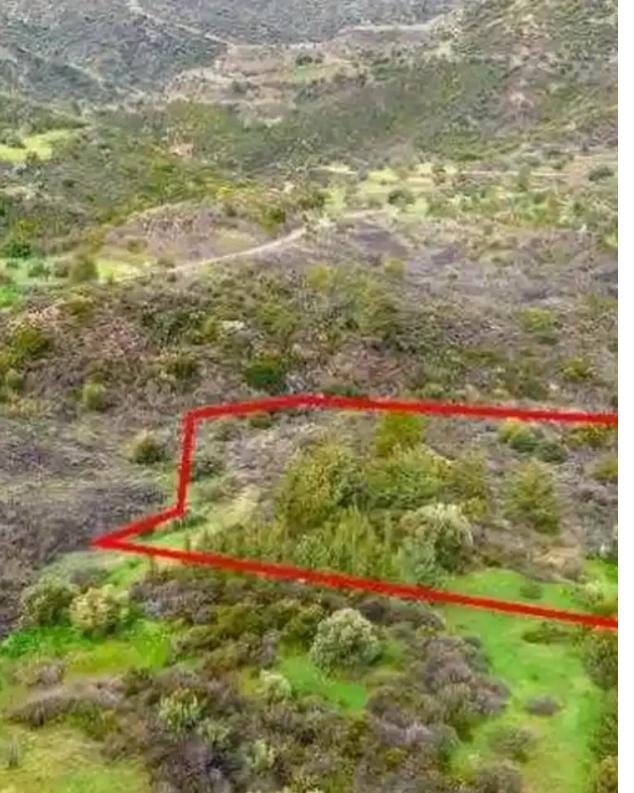

"""The property is a shared (50%) agricultural field in Vavla. It is located 570m from the center of the community and 170m from the road Choirokitia-Ora. The field has a total area of 9,031sqm (the corresponding area is approximately 4,515sqm)."""...