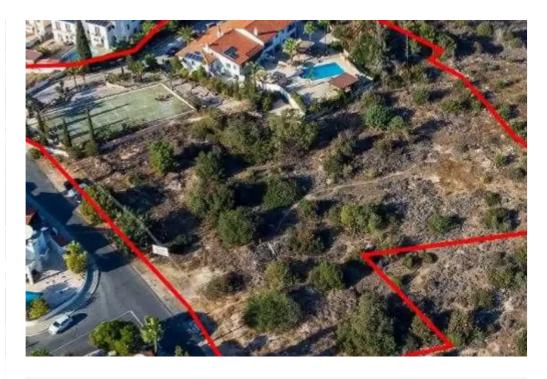

"""The property concerns a house and residential land in Konia. The house is built in a land area of 8,919sqm and the adjacent residential field has a land area of 3,679sqm. They are located 600m from the Paphos General Hospital and Konia Primary School. The house has a covered area of 260sqm, a basement area of 80sqm and covered verandas of 60sqm. The ground floor consists of a hall, dining room/living room with fireplace, sitting room in an open plan design, kitchen, office room and a guest WC. The higher level consists of three bedrooms, (master bedroom with en-suite facilities) common bathroom with toilet and terraces. The basement consists of an auxiliary space. There is also a privat...