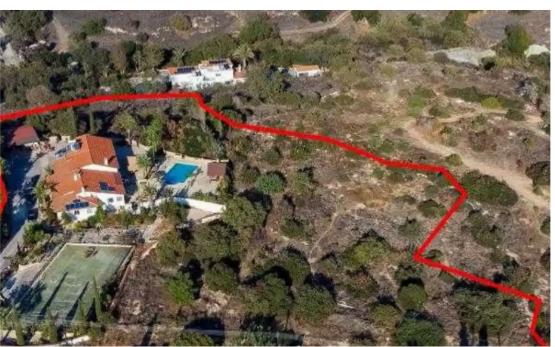

"""The property concerns a house and residential land in Konia. The house is built in a land area of 8,919sqm and the adjacent residential field has a land area of 3,679sqm. They are located 600m from the Paphos General Hospital and Konia Primary School. The house has a covered area of 260sqm, a basement area of 80sqm and covered verandas of 60sqm. The ground floor consists of a hall, dining room/living room with fireplace, sitting room in an open plan design, kitchen, office room and a guest WC. The higher level consists of three bedrooms, (master bedroom with en-suite facilities) common bathroom with toilet and terraces. The basement consists of an auxiliary space. There is also a privat...