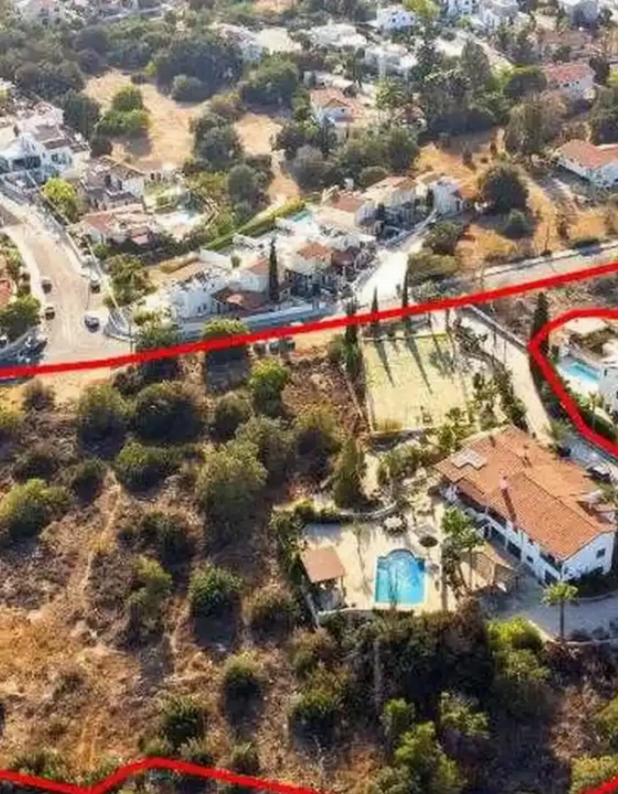

## Residential land 12598 m<sup>2</sup>

Paphos, Konia-8300, Cyprus

This ad is presented by listings admin, under supervision from,

Licensed Real Estate Agent Reg no: 1234, Lic no: 603/E

**Offered at:** € 1,650,000

**Estate ID:** 75610

**Ref:** ba4884865

Total plot's-land's area: 12598 m²

Coverage: 35 %

Density: 60 %

Available from: 2024-10-27

Offered at: 1,650,000

Type: Residentia

"""The property concerns a house and residential land in Konia. The house is built in a land area of 8,919sqm and the adjacent residential field has a land area of 3,679sqm. They are located 600m from the Paphos General Hospital and Konia Primary School. The house has a covered area of 260sqm, a basement area of 80sqm and covered verandas of 60sqm. The ground floor consists of a hall, dining room/living room with fireplace, sitting room in an open plan design, kitchen, office room and a guest WC. The higher level consists of three bedrooms, (master bedroom with en-suite facilities) common bathroom with toilet and terraces. The basement consists of an auxiliary space. There is also a privat...