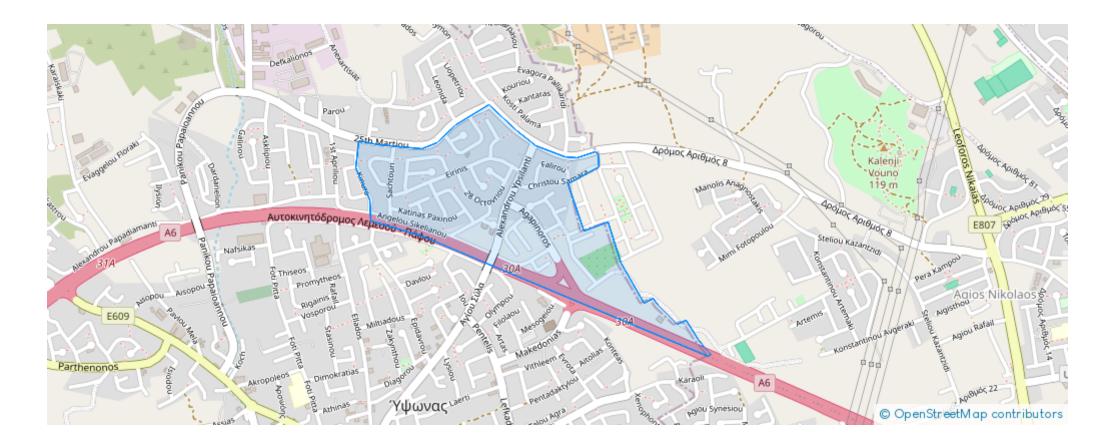

## Residential land 948 m<sup>2</sup>

Limassol, Alexandrou-Ypsilanti-St-Ypsonas-4191 , Cyprus This ad is presented by listings admin, under supervision from , Licensed Real Estate Agent Reg no: 1234, Lic no: 603/E

Offered at: €280,000 Estate ID: 75621 Ref: ba5471056

















Available from: 2024-10-27

 ŧ

Offered at: 280.000

## **Estate on map:**







## Website: realty.com.cy/p/residential-land-948-m<sup>2</sup>-ba5471056

Email: info@rimatech.com.cy

Phone: +35795958898 // +35725714014

This ad is presented by listings admin, under supervision from , Licensed Real Estate Agent Reg no: 1234, Lic no: 603/E