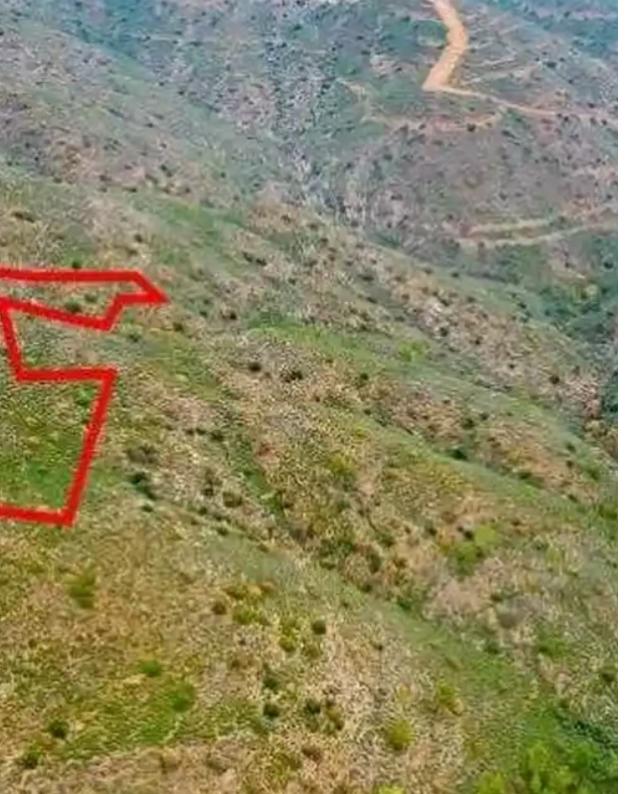

""""The property is a field in Lythrodontas. It is located 2km from Lythrodontas village center and 1,5km from Profitis Elias church. The field has an area of 8,027sqm and it is located 400m from the nearest registered road.""""...