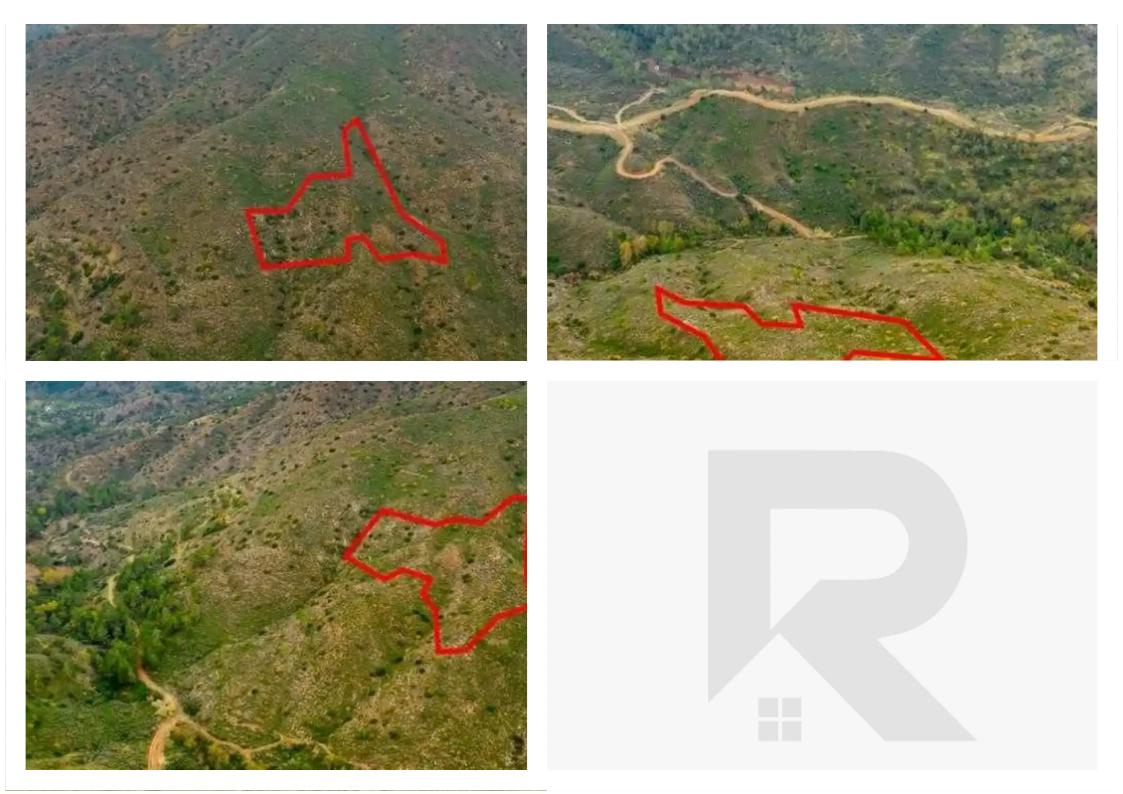

""""The property is a field in Lythrodontas. It is located 2km from Lythrodontas village center and 1,5km from Profitis Elias church. The field has an area of 8,027sqm and it is located 400m from the nearest registered road.""""...