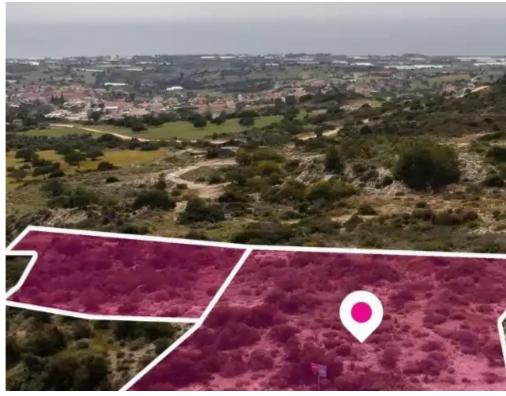

**Estate ID:** 75625

**Ref:** ba5295067

Total plot's-land's area: 8697 m²

Available from: 2024-10-27

Offered at: 199,00

Type: Residentia

government owned land on their eastern border and access is via a registered road with a total road frontage of approximately 30m. The surrounding area of the assets is primarily residential. This property consists of: Property with registration number 0/11538 extending to approximately 4.014sq.m. in total and falls within Zone H3 with a building coefficient of 60%, coverage of 35%, and permission for 2 floors (8.3m) of construction. Property with registration number 0/11888 extending to approximately 4.683sq.m. in total and falls within Zone H3 with...