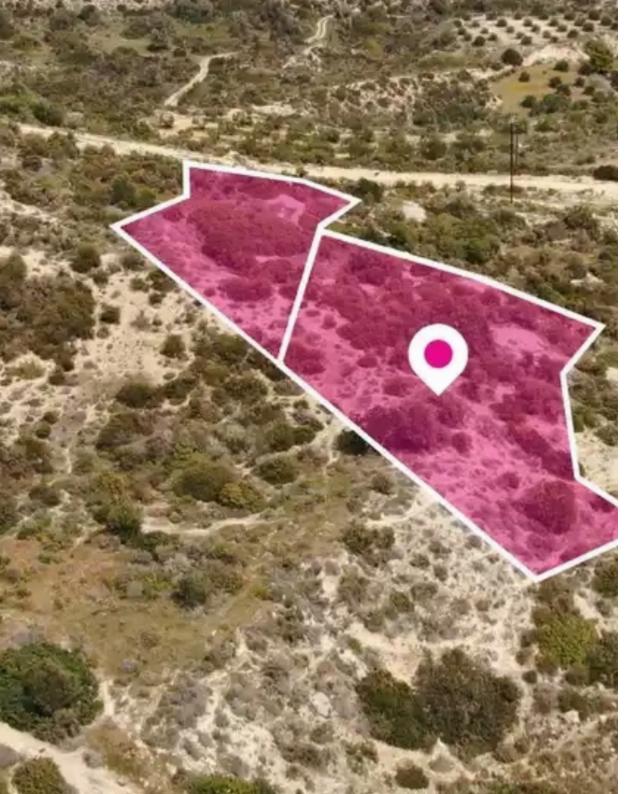

## Residential land 8697 m<sup>2</sup>

Larnaka, Psematismenos-7743, Cyprus

This ad is presented by listings admin, under supervision from,

Licensed Real Estate Agent Reg no: 1234, Lic no: 603/E

**Offered at:** € 199,000

**Estate ID:** 75625

**Ref:** ba5295067

Total plot's-land's area: 8697 m²

Available from: 2024-10-27

Offered at: 199,00

Type: Residentia

government owned land on their eastern border and access is via a registered road with a total road frontage of approximately 30m. The surrounding area of the assets is primarily residential. This property consists of: Property with registration number 0/11538 extending to approximately 4.014sq.m. in total and falls within Zone H3 with a building coefficient of 60%, coverage of 35%, and permission for 2 floors (8.3m) of construction. Property with registration number 0/11888 extending to approximately 4.683sq.m. in total and falls within Zone H3 with...