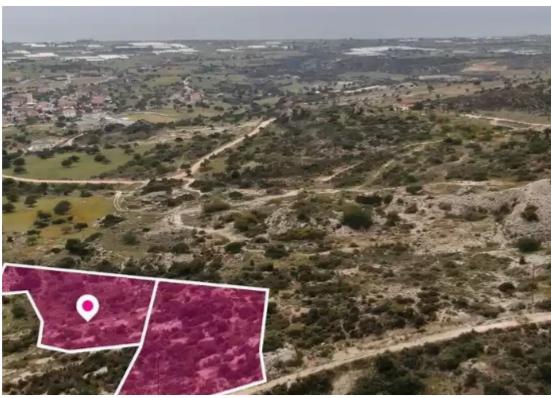

## Residential land 8697 m<sup>2</sup>

Larnaka, Psematismenos-7743, Cyprus

This ad is presented by listings admin, under supervision from,

Licensed Real Estate Agent Reg no: 1234, Lic no: 603/E

**Offered at:** € 199,000

**Estate ID:** 75625

**Ref:** ba5295067

Total plot's-land's area: 8697 m²

Available from: 2024-10-27

Offered at: 199,00

Type: Residentia

government owned land on their eastern border and access is via a registered road with a total road frontage of approximately 30m. The surrounding area of the assets is primarily residential. This property consists of: Property with registration number 0/11538 extending to approximately 4.014sq.m. in total and falls within Zone H3 with a building coefficient of 60%, coverage of 35%, and permission for 2 floors (8.3m) of construction. Property with registration number 0/11888 extending to approximately 4.683sq.m. in total and falls within Zone H3 with...