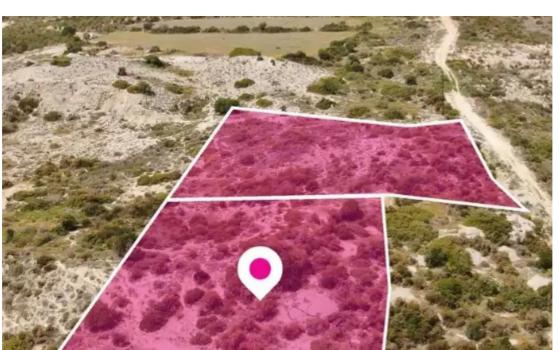

**Estate ID:** 75625

**Ref:** ba5295067

Total plot's-land's area: 8697 m²

Available from: 2024-10-27

Offered at: 199,00

Type: Residentia

government owned land on their eastern border and access is via a registered road with a total road frontage of approximately 30m. The surrounding area of the assets is primarily residential. This property consists of: Property with registration number 0/11538 extending to approximately 4.014sq.m. in total and falls within Zone H3 with a building coefficient of 60%, coverage of 35%, and permission for 2 floors (8.3m) of construction. Property with registration number 0/11888 extending to approximately 4.683sq.m. in total and falls within Zone H3 with...