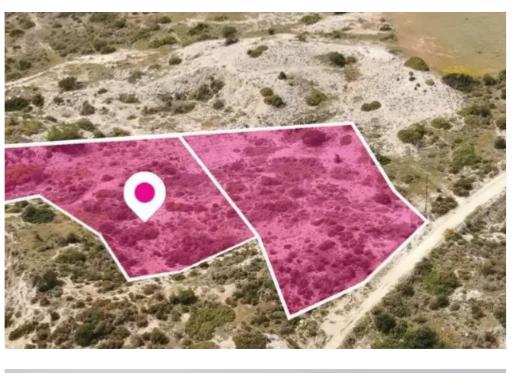

**Estate ID:** 75625

**Ref:** ba5295067

Total plot's-land's area: 8697 m²

Available from: 2024-10-27

Offered at: 199,00

Type: Residentia

government owned land on their eastern border and access is via a registered road with a total road frontage of approximately 30m. The surrounding area of the assets is primarily residential. This property consists of: Property with registration number 0/11538 extending to approximately 4.014sq.m. in total and falls within Zone H3 with a building coefficient of 60%, coverage of 35%, and permission for 2 floors (8.3m) of construction. Property with registration number 0/11888 extending to approximately 4.683sq.m. in total and falls within Zone H3 with...