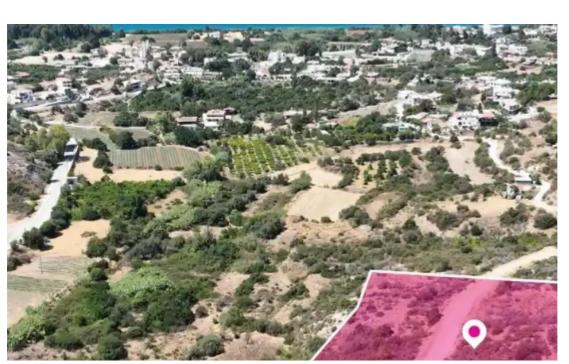

**Estate ID:** 75626

**Ref:** ba5103991

Total plot's-land's area: 4683 m<sup>2</sup>

Available from: 2024-10-27

Offered at: 83,000

Type: Residentia

""""Residential Field, extending to about 4.683 sq.m. in total. The asset is located approx.745m southwest of the centre of the village and approx. 140m west of the main road connecting the village with Pano Pyrgos. The property falls within Zone H2, with a building coefficient of 90%, coverage of 50%, and permission for 2 floors (8.3m) of construction."""...