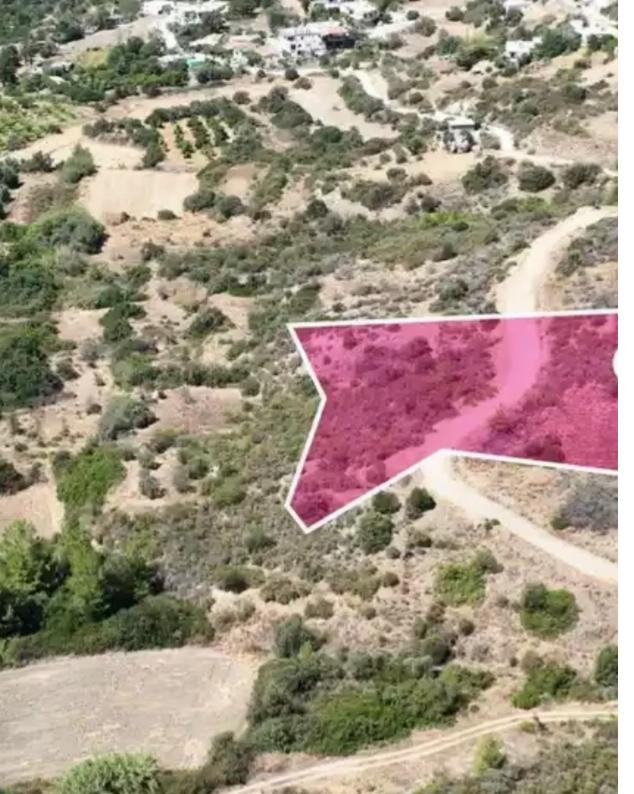

**Estate ID:** 75626

**Ref:** ba5103991

Total plot's-land's area: 4683 m<sup>2</sup>

Available from: 2024-10-27

Offered at: 83,000

Type: Residentia

""""Residential Field, extending to about 4.683 sq.m. in total. The asset is located approx.745m southwest of the centre of the village and approx. 140m west of the main road connecting the village with Pano Pyrgos. The property falls within Zone H2, with a building coefficient of 90%, coverage of 50%, and permission for 2 floors (8.3m) of construction."""...