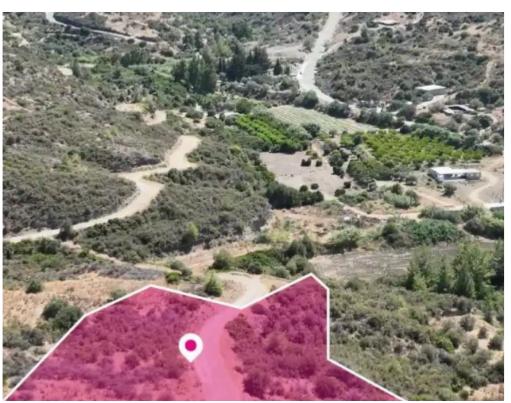

**Estate ID:** 75626

**Ref:** ba5103991

Total plot's-land's area: 4683 m<sup>2</sup>

Available from: 2024-10-27

Offered at: 83,000

Type: Residentia

""""Residential Field, extending to about 4.683 sq.m. in total. The asset is located approx.745m southwest of the centre of the village and approx. 140m west of the main road connecting the village with Pano Pyrgos. The property falls within Zone H2, with a building coefficient of 90%, coverage of 50%, and permission for 2 floors (8.3m) of construction."""...