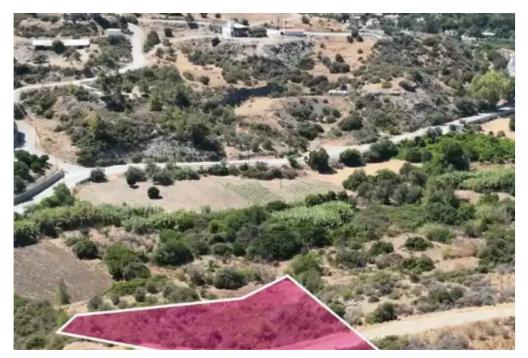

**Estate ID:** 75626

**Ref:** ba5103991

Total plot's-land's area: 4683 m<sup>2</sup>

Available from: 2024-10-27

Offered at: 83,000

Type: Residentia

""""Residential Field, extending to about 4.683 sq.m. in total. The asset is located approx.745m southwest of the centre of the village and approx. 140m west of the main road connecting the village with Pano Pyrgos. The property falls within Zone H2, with a building coefficient of 90%, coverage of 50%, and permission for 2 floors (8.3m) of construction."""...