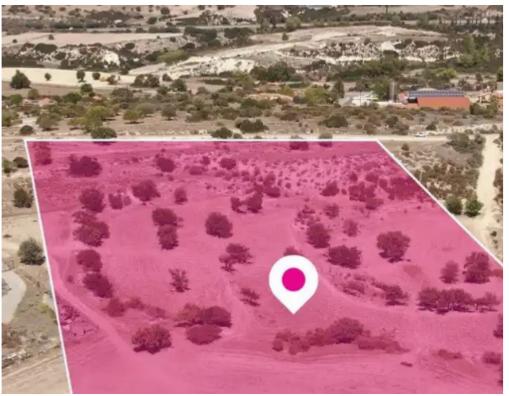

**Estate ID:** 75627

**Ref:** ba5100927

Total plot's-land's area: 20473 m²

Available from: 2024-10-27

Offered at: 94,000

Type: Agricultura

""""Agricultural field, extending to about 20.473 sq.m. in total. The property is rectangularly shaped with a flat surface. Access to the field is via a registered road with total frontage of approx. 110m The asset is located approx. 450m from the motorway. The property falls within Zone ?3, with a building coefficient of 10%, coverage of 10%, and permission for 2 floors (8.3m) of construction."""...