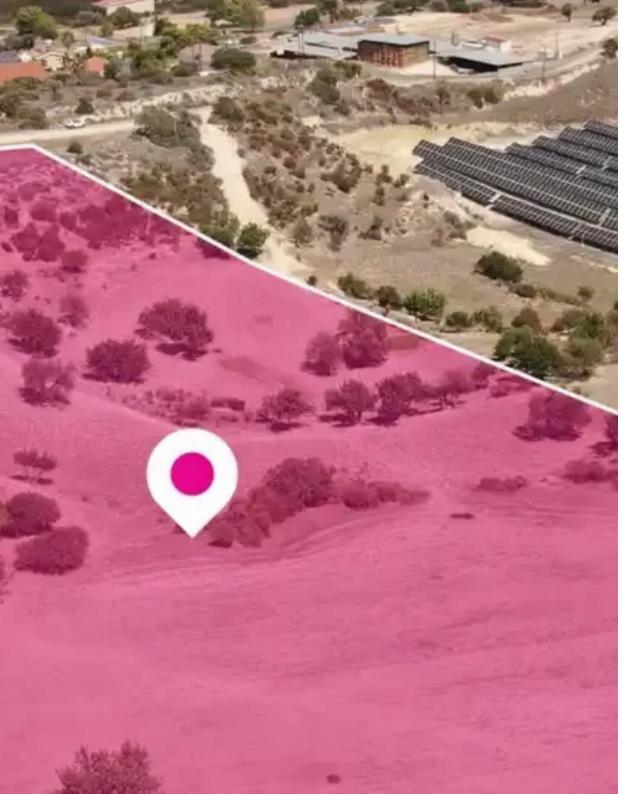

## Agricultural land 20473 m<sup>2</sup>

Larnaka, Skarinou-7731, Cyprus

This ad is presented by listings admin, under supervision from,

Licensed Real Estate Agent Reg no: 1234, Lic no: 603/E

**Offered at:** € 94,000

**Estate ID:** 75627

**Ref:** ba5100927

Total plot's-land's area: 20473 m²

Available from: 2024-10-27

Offered at: 94,000

Type: Agricultura

""""Agricultural field, extending to about 20.473 sq.m. in total. The property is rectangularly shaped with a flat surface. Access to the field is via a registered road with total frontage of approx. 110m The asset is located approx. 450m from the motorway. The property falls within Zone ?3, with a building coefficient of 10%, coverage of 10%, and permission for 2 floors (8.3m) of construction."""...