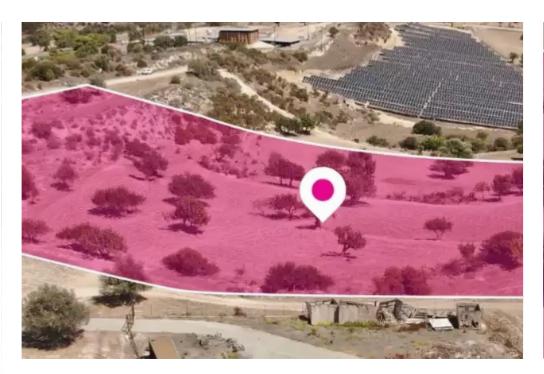

**Estate ID:** 75627

**Ref:** ba5100927

Total plot's-land's area: 20473 m²

Available from: 2024-10-27

Offered at: 94,000

Type: Agricultura

""""Agricultural field, extending to about 20.473 sq.m. in total. The property is rectangularly shaped with a flat surface. Access to the field is via a registered road with total frontage of approx. 110m The asset is located approx. 450m from the motorway. The property falls within Zone ?3, with a building coefficient of 10%, coverage of 10%, and permission for 2 floors (8.3m) of construction."""...