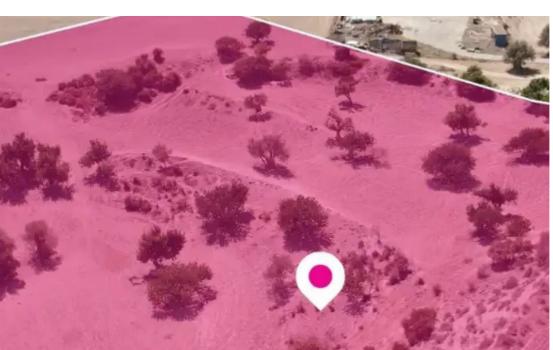

**Estate ID:** 75627

**Ref:** ba5100927

Total plot's-land's area: 20473 m²

Available from: 2024-10-27

Offered at: 94,000

Type: Agricultura

""""Agricultural field, extending to about 20.473 sq.m. in total. The property is rectangularly shaped with a flat surface. Access to the field is via a registered road with total frontage of approx. 110m The asset is located approx. 450m from the motorway. The property falls within Zone ?3, with a building coefficient of 10%, coverage of 10%, and permission for 2 floors (8.3m) of construction."""...