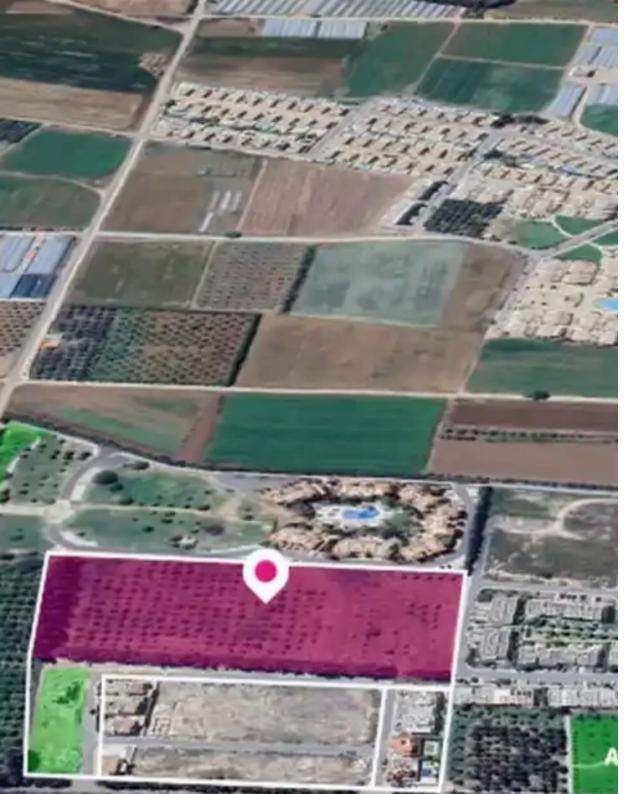

## Agricultural land 29853 m<sup>2</sup>

Paphos, Mandria-Pafou-8504, Cyprus This ad is presented by listings admin, under supervision from, Licensed Real Estate Agent Reg no: 1234, Lic no: 603/E

Offered at: €1,465,000 Estate ID: 75631 Ref: ba5066172

""""Distributed by agreement share (5306/7783) of a residential field resulted from a larger parcel of land separation, extending to about 29,853 sq.m. in total. In fact, this property constitutes unexhausted building density of 15.556 sq.m X( 5306/7783) to about 10,605 sq,m. It is rectangularly shaped with a flat surface. Access to the field is via a private road with a total frontage of 205m The asset is located approx. 1.4km from the motorway, approx. 850 from Mandria community centre and approx. 1.5km from the beach. The property falls within a duel Zone H4 (52%), with a building coefficient of 40%, coverage of 25%, and permission for 2 floors (8.3m) of construction and Zone H3 (4...