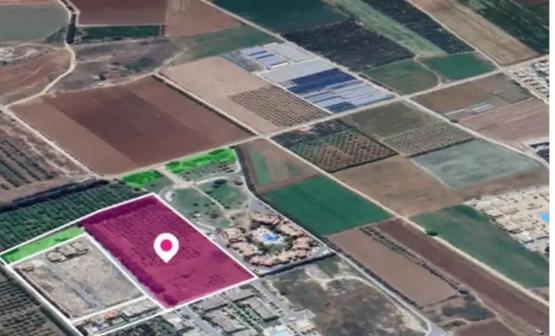

## Agricultural land 29853 m<sup>2</sup>

Paphos, Mandria-Pafou-8504, Cyprus This ad is presented by listings admin, under supervision from, Licensed Real Estate Agent Reg no: 1234, Lic no: 603/E

Offered at: €1,465,000 Estate ID: 75631 Ref: ba5066172

""""Distributed by agreement share (5306/7783) of a residential field resulted from a larger parcel of land separation, extending to about 29,853 sq.m. in total. In fact, this property constitutes unexhausted building density of 15.556 sq.m X( 5306/7783) to about 10,605 sq,m. It is rectangularly shaped with a flat surface. Access to the field is via a private road with a total frontage of 205m The asset is located approx. 1.4km from the motorway, approx. 850 from Mandria community centre and approx. 1.5km from the beach. The property falls within a duel Zone H4 (52%), with a building coefficient of 40%, coverage of 25%, and permission for 2 floors (8.3m) of construction and Zone H3 (4...