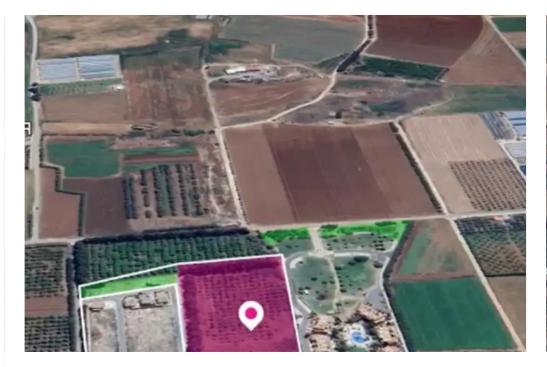

## Agricultural land 29853 m<sup>2</sup>

Paphos, Mandria-Pafou-8504, Cyprus This ad is presented by listings admin, under supervision from, Licensed Real Estate Agent Reg no: 1234, Lic no: 603/E

Offered at: €1,465,000 Estate ID: 75631 Ref: ba5066172

""""Distributed by agreement share (5306/7783) of a residential field resulted from a larger parcel of land separation, extending to about 29,853 sq.m. in total. In fact, this property constitutes unexhausted building density of 15.556 sq.m X( 5306/7783) to about 10,605 sq,m. It is rectangularly shaped with a flat surface. Access to the field is via a private road with a total frontage of 205m The asset is located approx. 1.4km from the motorway, approx. 850 from Mandria community centre and approx. 1.5km from the beach. The property falls within a duel Zone H4 (52%), with a building coefficient of 40%, coverage of 25%, and permission for 2 floors (8.3m) of construction and Zone H3 (4...