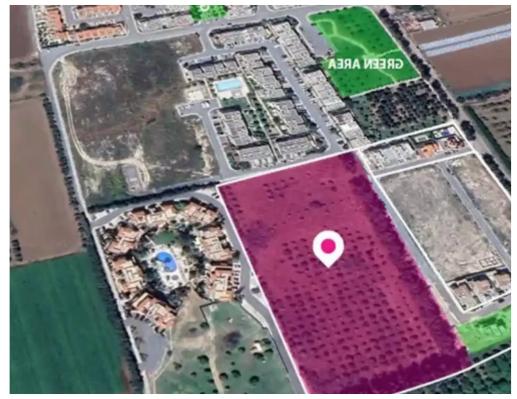

## Agricultural land 29853 m<sup>2</sup>

Paphos, Mandria-Pafou-8504, Cyprus This ad is presented by listings admin, under supervision from, Licensed Real Estate Agent Reg no: 1234, Lic no: 603/E

Offered at: €1,465,000 Estate ID: 75631 Ref: ba5066172

""""Distributed by agreement share (5306/7783) of a residential field resulted from a larger parcel of land separation, extending to about 29,853 sq.m. in total. In fact, this property constitutes unexhausted building density of 15.556 sq.m X( 5306/7783) to about 10,605 sq,m. It is rectangularly shaped with a flat surface. Access to the field is via a private road with a total frontage of 205m The asset is located approx. 1.4km from the motorway, approx. 850 from Mandria community centre and approx. 1.5km from the beach. The property falls within a duel Zone H4 (52%), with a building coefficient of 40%, coverage of 25%, and permission for 2 floors (8.3m) of construction and Zone H3 (4...