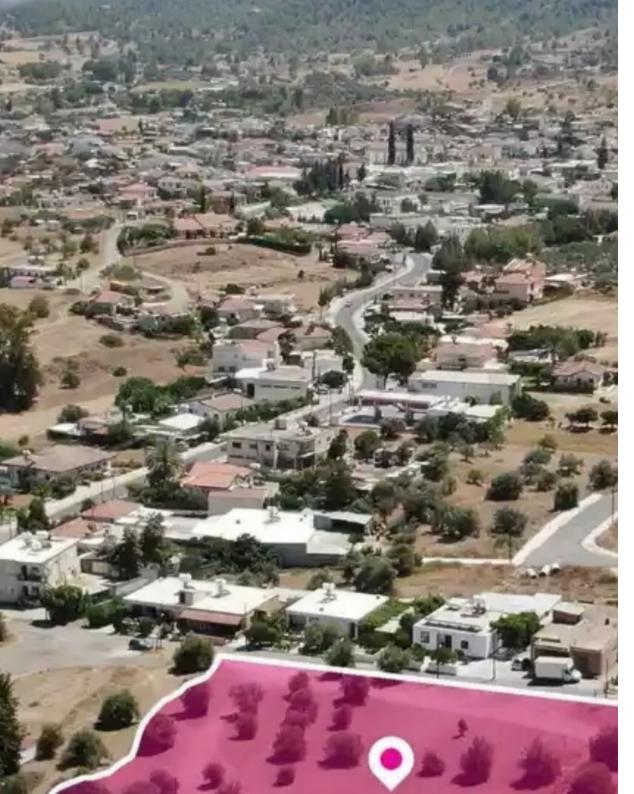

## Residential land 2174 m<sup>2</sup>

Nicosia, Klirou-2600, Cyprus

This ad is presented by listings admin, under supervision from,

Licensed Real Estate Agent Reg no: 1234, Lic no: 603/E

**Offered at:** €87,000

**Estate ID:** 75634

**Ref:** ba5103992

Total plot's-land's area: 2174 m²

Available from: 2024-10-27

Offered at: **87,000** 

Type: Residentia

"""50% share of a residential field, extending to about 4.348 sq.m. in total. Access to the field is via a registered road with a frontage of approx 11m.

The asset is located approx. 540m north-east from the village's Primary school and approx. 50m east from the road connecting Klirou with Kalo Chorio.

The property falls within Zone H2, with a building coefficient of 90%, coverage of 50%, and permission for 2 floors (8.3m) of construction.""""...