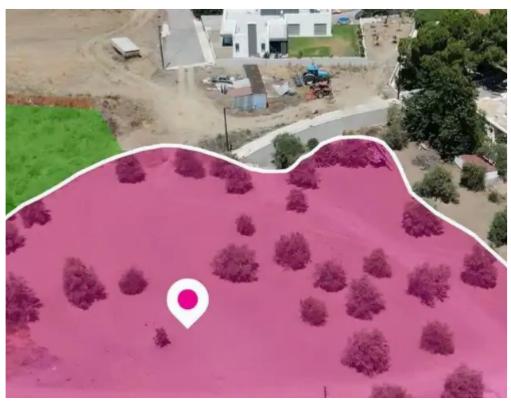

**Estate ID:** 75634

**Ref:** ba5103992

Total plot's-land's area: 2174 m²

Available from: 2024-10-27

Offered at: **87,000** 

Type: Residentia

"""50% share of a residential field, extending to about 4.348 sq.m. in total. Access to the field is via a registered road with a frontage of approx 11m.

The asset is located approx. 540m north-east from the village's Primary school and approx. 50m east from the road connecting Klirou with Kalo Chorio.

The property falls within Zone H2, with a building coefficient of 90%, coverage of 50%, and permission for 2 floors (8.3m) of construction.""""...