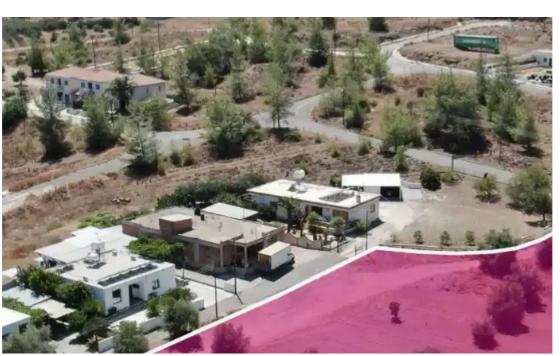

**Estate ID:** 75634

**Ref:** ba5103992

Total plot's-land's area: 2174 m²

Available from: 2024-10-27

Offered at: **87,000** 

Type: Residentia

"""50% share of a residential field, extending to about 4.348 sq.m. in total. Access to the field is via a registered road with a frontage of approx 11m.

The asset is located approx. 540m north-east from the village's Primary school and approx. 50m east from the road connecting Klirou with Kalo Chorio.

The property falls within Zone H2, with a building coefficient of 90%, coverage of 50%, and permission for 2 floors (8.3m) of construction.""""...