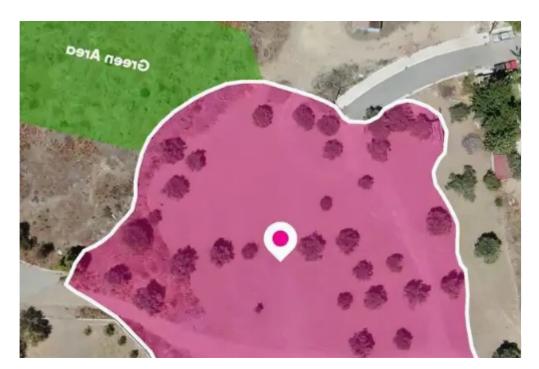

**Estate ID:** 75634

**Ref:** ba5103992

Total plot's-land's area: 2174 m²

Available from: 2024-10-27

Offered at: **87,000** 

Type: Residentia

"""50% share of a residential field, extending to about 4.348 sq.m. in total. Access to the field is via a registered road with a frontage of approx 11m.

The asset is located approx. 540m north-east from the village's Primary school and approx. 50m east from the road connecting Klirou with Kalo Chorio.

The property falls within Zone H2, with a building coefficient of 90%, coverage of 50%, and permission for 2 floors (8.3m) of construction.""""...