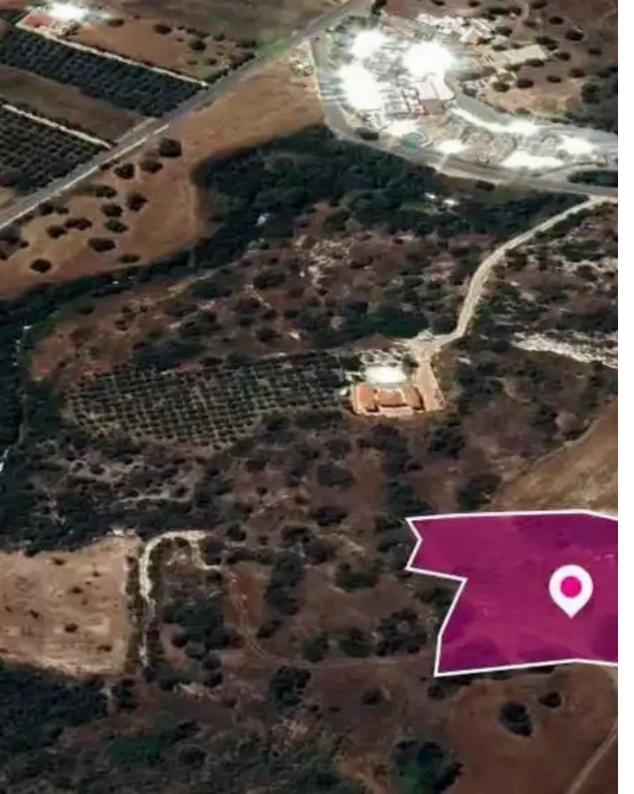

**Estate ID:** 75636

**Ref:** ba5043323

Total plot's-land's area: 1692 m<sup>2</sup>

Available from: 2024-10-27

Offered at: **62,00**0

Type: Residentia

"""23% share of a field, extending to about 1,692 sq.m. out of 7,358 sq.m. in total. The asset is located approx. 6km from the motorway and approx. 300m from the beach The property falls within Zone ??3, with a building coefficient of 25%, coverage of 25%, and permission for 1 floors (5m) of construction. GPS coordinates:35.038865 32.370846"""...

## **Estate on map:**

Website: realty.com.cy/p/residential-land-1692-m²-ba5043323

Email: info@rimatech.com.cy

**Phone:** +35795958898 // +35725714014

This ad is presented by listings admin, under supervision from ,