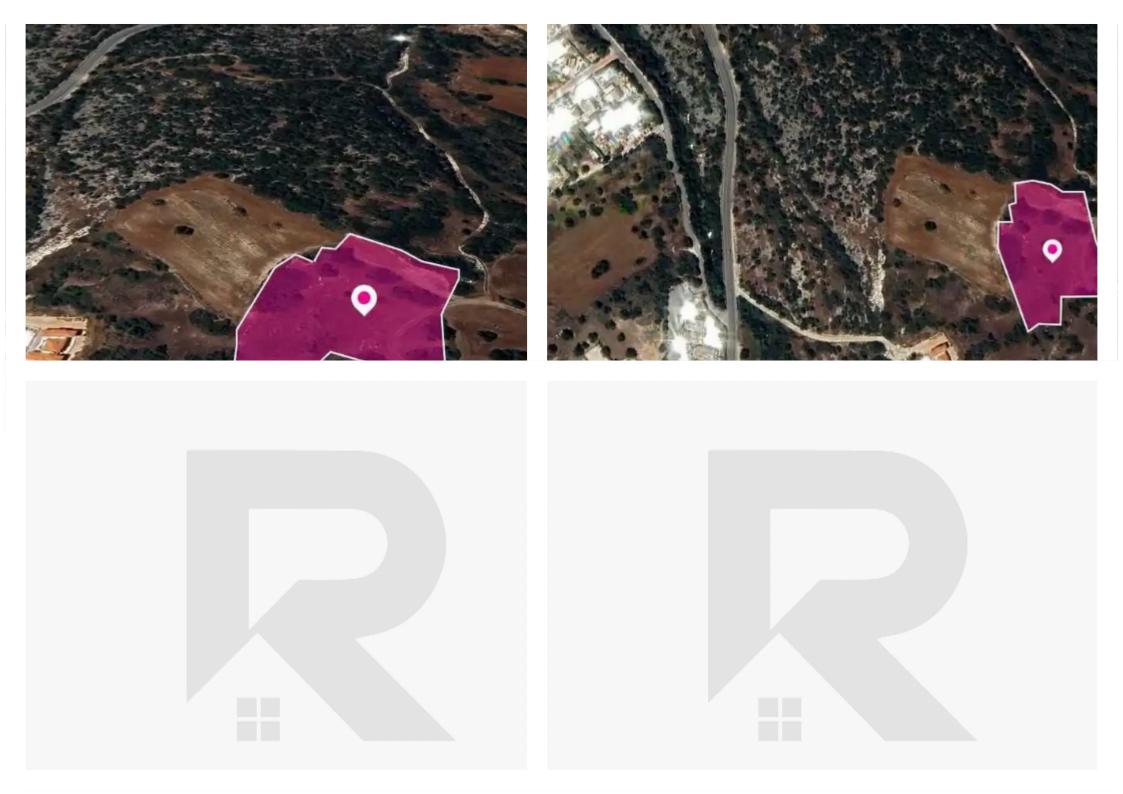

**Estate ID:** 75636

**Ref:** ba5043323

Total plot's-land's area: 1692 m<sup>2</sup>

Available from: 2024-10-27

Offered at: **62,00**0

Type: Residentia

"""23% share of a field, extending to about 1,692 sq.m. out of 7,358 sq.m. in total. The asset is located approx. 6km from the motorway and approx. 300m from the beach The property falls within Zone ??3, with a building coefficient of 25%, coverage of 25%, and permission for 1 floors (5m) of construction. GPS coordinates:35.038865 32.370846"""...

## **Estate on map:**

Website: realty.com.cy/p/residential-land-1692-m²-ba5043323

Email: info@rimatech.com.cy

**Phone:** +35795958898 // +35725714014

This ad is presented by listings admin, under supervision from ,