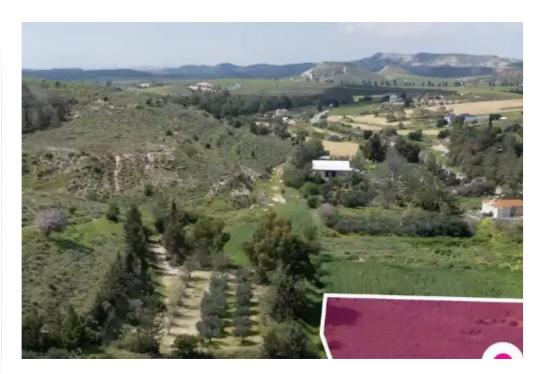

**Estate ID:** 75637

**Ref:** ba5295068

Total plot's-land's area: 5935 m²

Available from: 2024-10-27

Offered at: 210,00

Type: Residentia

"""Three residential fields extending to about 5.935 sq.m. in total. The properties all have a regular shape with relatively flat surfaces. Access to the fields is via a registered road which is facing the northern side of the property with a total road frontage of approximately 40m. The fields are adjacent to the old main road of Larnaca-Nicosia and falls within Zone ??6, with a building coefficient of 90%, coverage of 50%, and permission for 2 floors (10m) of construction This property consists of: Property with registration number 0/13679, extending to approximately 3.772 sq.m. in total. Property with registration number 0/13680, extending to approximately 1.379 sq.m. in total. Prope...