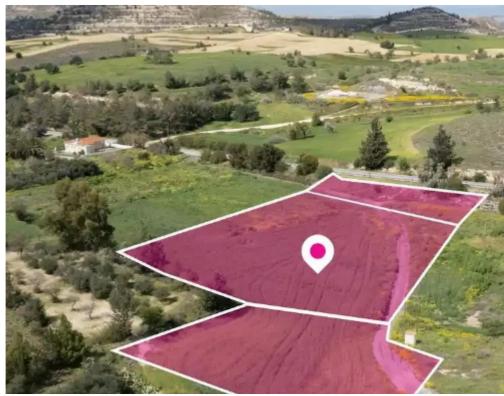

**Estate ID:** 75637

**Ref:** ba5295068

Total plot's-land's area: 5935 m²

Available from: 2024-10-27

Offered at: 210,00

Type: Residentia

"""Three residential fields extending to about 5.935 sq.m. in total. The properties all have a regular shape with relatively flat surfaces. Access to the fields is via a registered road which is facing the northern side of the property with a total road frontage of approximately 40m. The fields are adjacent to the old main road of Larnaca-Nicosia and falls within Zone ??6, with a building coefficient of 90%, coverage of 50%, and permission for 2 floors (10m) of construction This property consists of: Property with registration number 0/13679, extending to approximately 3.772 sq.m. in total. Property with registration number 0/13680, extending to approximately 1.379 sq.m. in total. Prope...