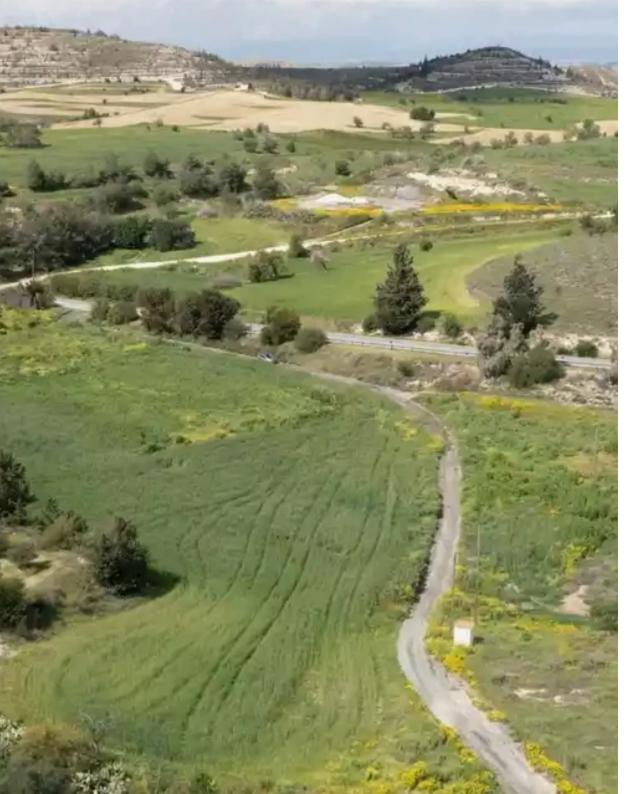

**Estate ID:** 75637

**Ref:** ba5295068

Total plot's-land's area: 5935 m²

Available from: 2024-10-27

Offered at: 210,00

Type: Residentia

"""Three residential fields extending to about 5.935 sq.m. in total. The properties all have a regular shape with relatively flat surfaces. Access to the fields is via a registered road which is facing the northern side of the property with a total road frontage of approximately 40m. The fields are adjacent to the old main road of Larnaca-Nicosia and falls within Zone ??6, with a building coefficient of 90%, coverage of 50%, and permission for 2 floors (10m) of construction This property consists of: Property with registration number 0/13679, extending to approximately 3.772 sq.m. in total. Property with registration number 0/13680, extending to approximately 1.379 sq.m. in total. Prope...