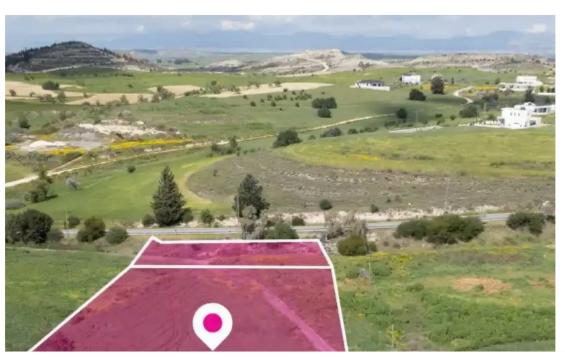

**Estate ID:** 75637

**Ref:** ba5295068

Total plot's-land's area: 5935 m²

Available from: 2024-10-27

Offered at: 210,00

Type: Residentia

"""Three residential fields extending to about 5.935 sq.m. in total. The properties all have a regular shape with relatively flat surfaces. Access to the fields is via a registered road which is facing the northern side of the property with a total road frontage of approximately 40m. The fields are adjacent to the old main road of Larnaca-Nicosia and falls within Zone ??6, with a building coefficient of 90%, coverage of 50%, and permission for 2 floors (10m) of construction This property consists of: Property with registration number 0/13679, extending to approximately 3.772 sq.m. in total. Property with registration number 0/13680, extending to approximately 1.379 sq.m. in total. Prope...