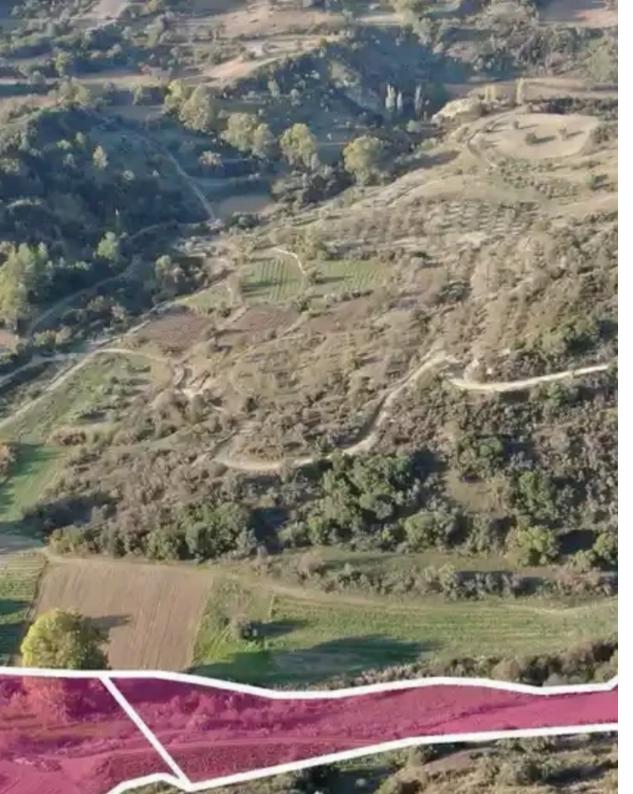

**Estate ID:** 75640

**Ref:** ba5029256

Total plot's-land's area: 46155 m²

Available from: 2024-10-27

Offered at: 300,00

Type: Agricultura

""""Three Residential fields, extending to about 46.155 sq.m. in total, located in Kannaviou, Paphos. The properties have a flat surface. Access to the fields is via 2 dirt roads with total frontage of approximately. 36m which crosses through all three fields. The asset is located approximately 12km from B7 motorway, and approximately 1.5km from Kannaviou community centre. This property consists of: Property with registration number 0/1233, extending to approximately 10,034 sq.m. in total and falls within a duel Zone H4(32%), with a building coefficient of 40%, coverage of 25%, and permission for 2 floors (8.3m) of construction and Zone Z3 (68%), with a building coefficient of 1%, cover...