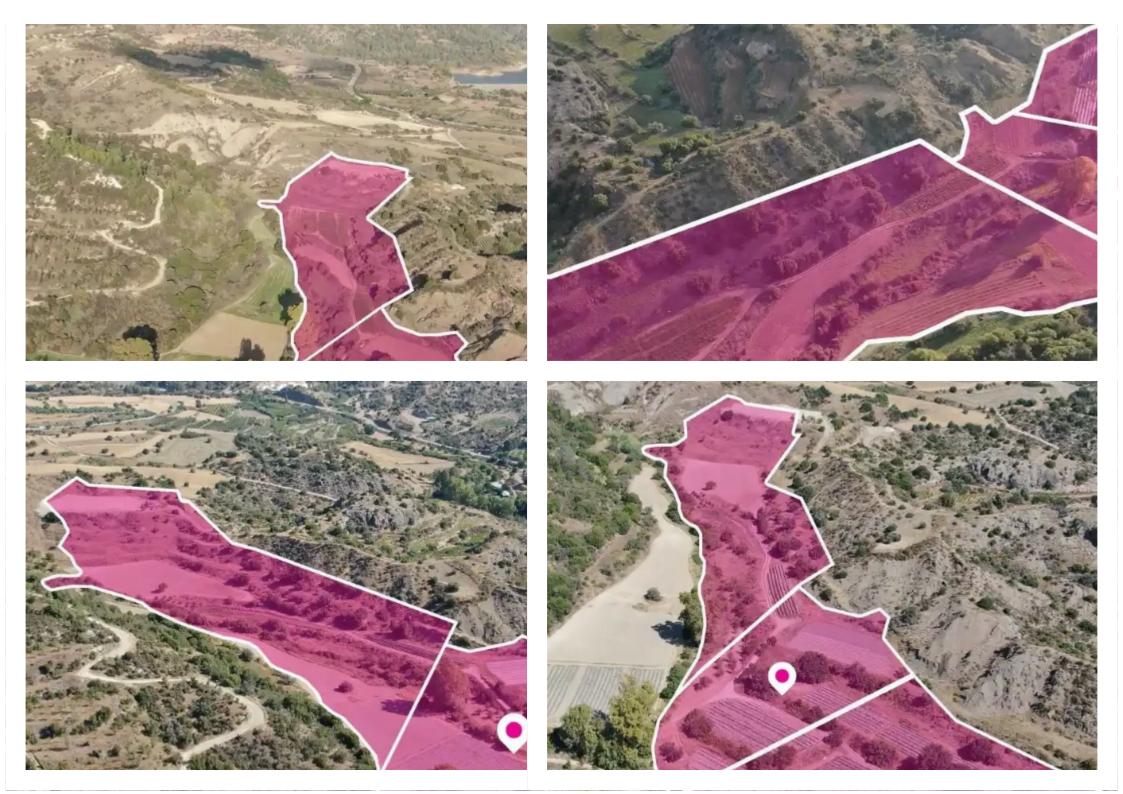

**Estate ID:** 75640

**Ref:** ba5029256

Total plot's-land's area: 46155 m²

Available from: 2024-10-27

Offered at: 300,00

Type: Agricultura

""""Three Residential fields, extending to about 46.155 sq.m. in total, located in Kannaviou, Paphos. The properties have a flat surface. Access to the fields is via 2 dirt roads with total frontage of approximately. 36m which crosses through all three fields. The asset is located approximately 12km from B7 motorway, and approximately 1.5km from Kannaviou community centre. This property consists of: Property with registration number 0/1233, extending to approximately 10,034 sq.m. in total and falls within a duel Zone H4(32%), with a building coefficient of 40%, coverage of 25%, and permission for 2 floors (8.3m) of construction and Zone Z3 (68%), with a building coefficient of 1%, cover...