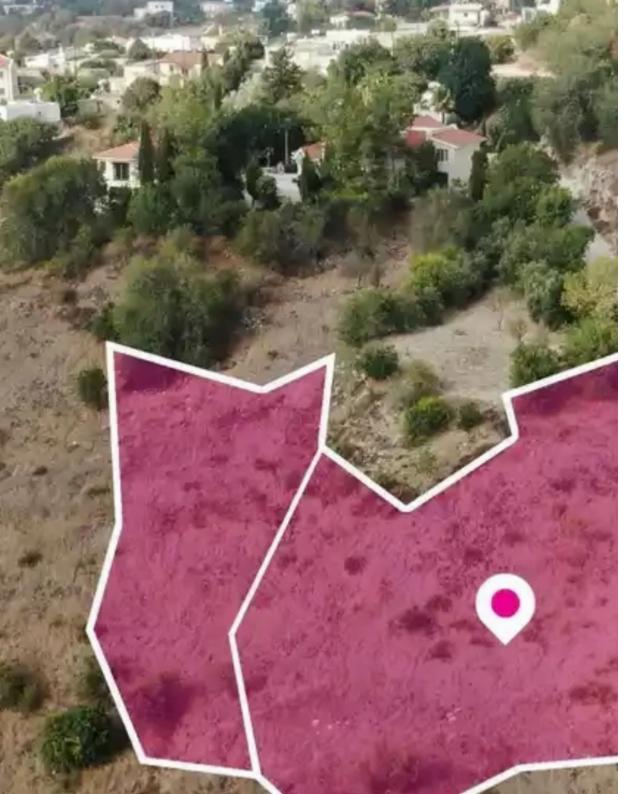

"""""Two residential fields, extending to about 3.866 sq.m. in total. Access to one of the fields is via a registered road with a total frontage of approx. 52m. The asset is located approx. 940m north from Armou - Paphos road (Arxhiepiskopou Makariou III Avenue). This property consists of: Property with registration number 0/5509, extending to approximately 2676 sq.m. in total and falls within Zone H2, with a building coefficient of 90%, coverage of 50%, and permission for 2 floors (8.3m) of construction. Property with registration number 0/7364, extending to approximately 1190 sq.m. in total and falls within Zone H2, with a building coefficient of 90%, coverage of 50%, and permissi...