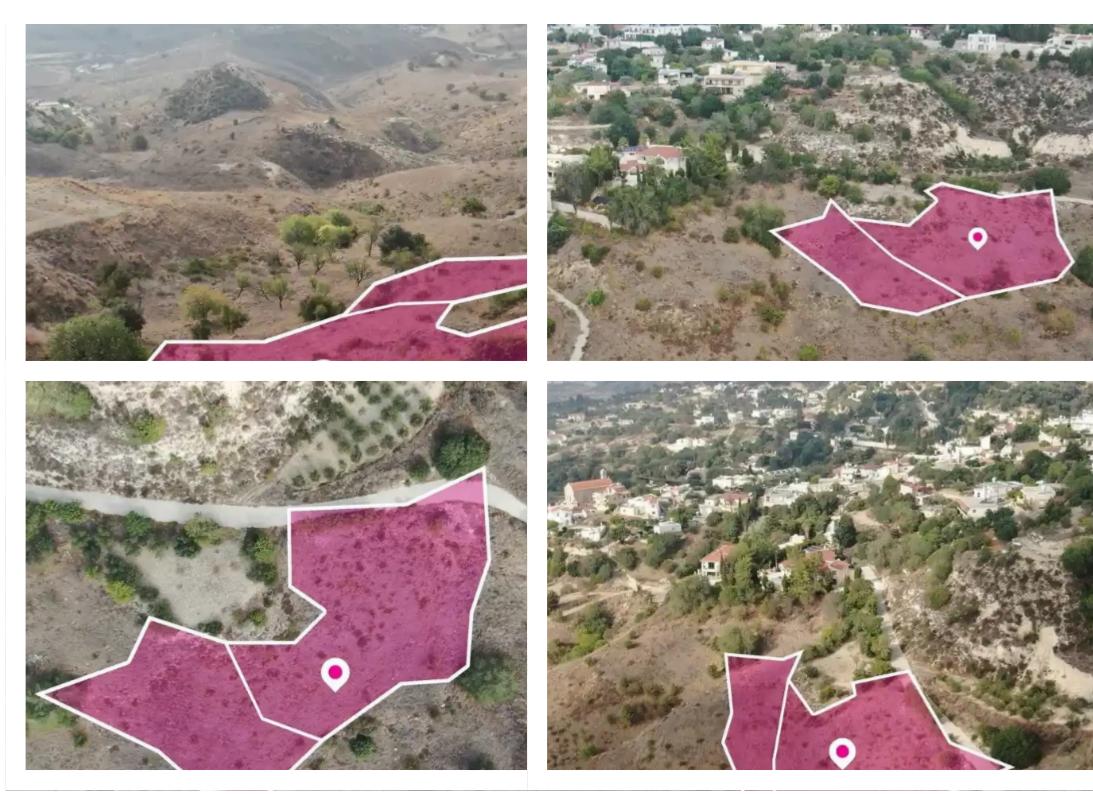

"""""Two residential fields, extending to about 3.866 sq.m. in total. Access to one of the fields is via a registered road with a total frontage of approx. 52m. The asset is located approx. 940m north from Armou - Paphos road (Arxhiepiskopou Makariou III Avenue). This property consists of: Property with registration number 0/5509, extending to approximately 2676 sq.m. in total and falls within Zone H2, with a building coefficient of 90%, coverage of 50%, and permission for 2 floors (8.3m) of construction. Property with registration number 0/7364, extending to approximately 1190 sq.m. in total and falls within Zone H2, with a building coefficient of 90%, coverage of 50%, and permissi...