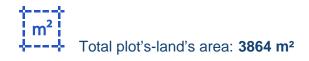

## Residential land 3864 m<sup>2</sup>

Paphos, Armou-8522, Cyprus This ad is presented by listings admin, under supervision from, Licensed Real Estate Agent Reg no: 1234, Lic no: 603/E

Offered at: €138,000 Estate ID: 75642 Ref: ba4984246

"""""Two residential fields, extending to about 3.866 sq.m. in total. Access to one of the fields is via a registered road with a total frontage of approx. 52m. The asset is located approx. 940m north from Armou - Paphos road (Arxhiepiskopou Makariou III Avenue). This property consists of: Property with registration number 0/5509, extending to approximately 2676 sq.m. in total and falls within Zone H2, with a building coefficient of 90%, coverage of 50%, and permission for 2 floors (8.3m) of construction. Property with registration number 0/7364, extending to approximately 1190 sq.m. in total and falls within Zone H2, with a building coefficient of 90%, coverage of 50%, and permissi...