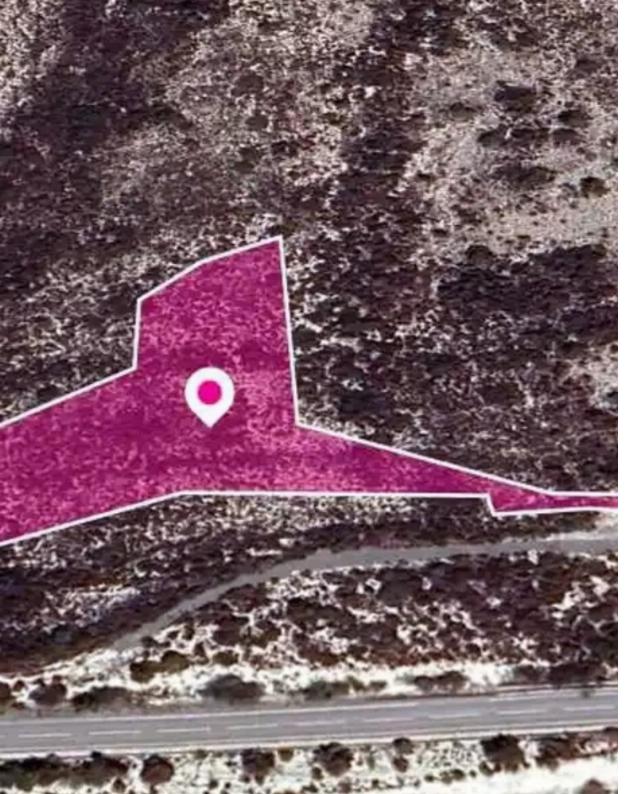

## Agricultural land 4348 m<sup>2</sup>

Larnaka, Vavla-7713, Cyprus

This ad is presented by listings admin, under supervision from,

Licensed Real Estate Agent Reg no: 1234, Lic no: 603/E

**Offered at:** €8,300

**Estate ID:** 75645

**Ref:** ba4963549

Total plot's-land's area: 4348 m<sup>2</sup>

Available from: 2024-10-27

Offered at: 8,300

Type: Agricultura

"""Agricultural field, extending to about 4.348 sq.m. in total. The asset is located approx. 150m north of the connecting road Vavla-Choirokoitia The property falls within Zone ?3, with a building coefficient of 10%, coverage of 10%, and permission for 2 floors (8.3m) of construction."""...