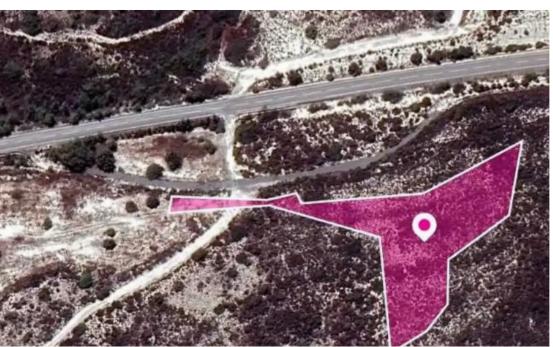

**Estate ID:** 75645

**Ref:** ba4963549

Total plot's-land's area: 4348 m<sup>2</sup>

Available from: 2024-10-27

Offered at: 8,300

Type: Agricultura

"""Agricultural field, extending to about 4.348 sq.m. in total. The asset is located approx. 150m north of the connecting road Vavla-Choirokoitia The property falls within Zone ?3, with a building coefficient of 10%, coverage of 10%, and permission for 2 floors (8.3m) of construction."""...