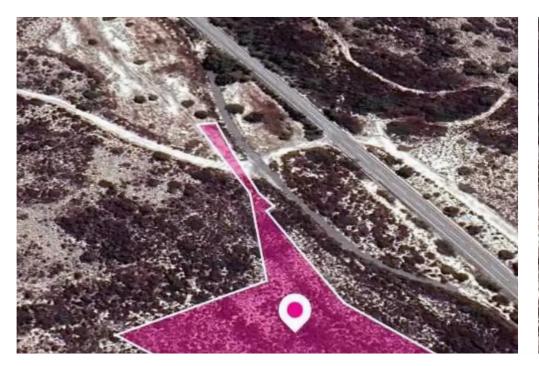

**Estate ID:** 75645

**Ref:** ba4963549

Total plot's-land's area: 4348 m<sup>2</sup>

Available from: 2024-10-27

Offered at: 8,300

Type: Agricultura

"""Agricultural field, extending to about 4.348 sq.m. in total. The asset is located approx. 150m north of the connecting road Vavla-Choirokoitia The property falls within Zone ?3, with a building coefficient of 10%, coverage of 10%, and permission for 2 floors (8.3m) of construction."""...