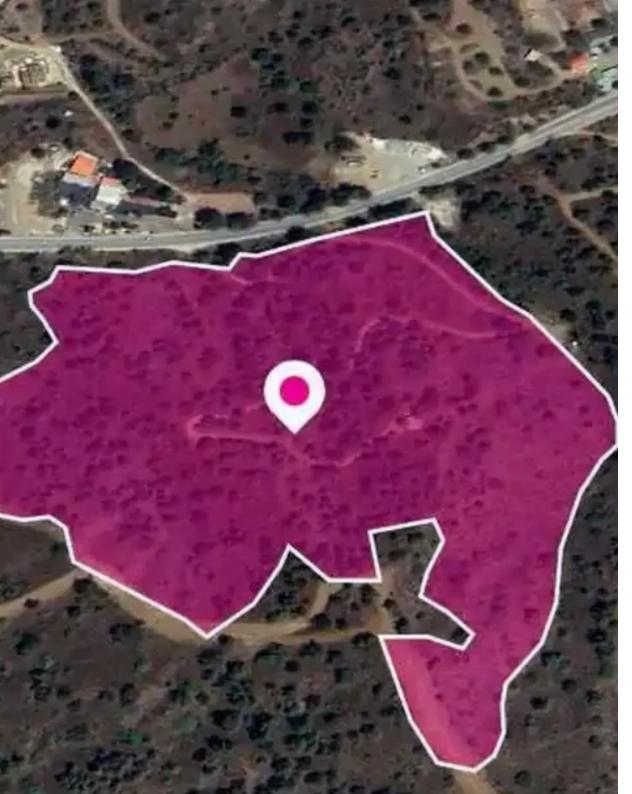

## Residential land 9840 m<sup>2</sup>

Nicosia, Evrychou-2831, Cyprus

This ad is presented by listings admin, under supervision from,

Licensed Real Estate Agent Reg no: 1234, Lic no: 603/E

**Offered at:** € 58,000

**Estate ID:** 75649

**Ref:** ba5092338

Total plot's-land's area: 9840 m²

Available from: 2024-10-27

Offered at: **58,000** 

Type: Residentia

"""17% share of an agricultural / touristic field, extending to about 9,840 sq.m (17% of 59,040 sq.m. in total). The asset is located approximately 230m from the motorway. The property falls within a duel Zone ?3 (65%), with a building coefficient of 10%, coverage of 10%, and permission for 2 floors (8.3m) of construction and Zone ?1 (35%), with a building coefficient of 15%, coverage of 15%, and permission for 2 floors (8.3m) of construction."""...