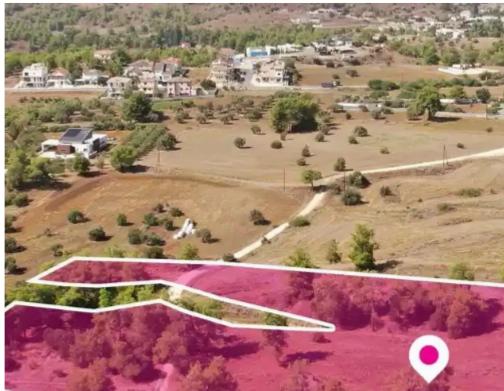

**Estate ID:** 75650

**Ref:** ba4946243

Total plot's-land's area: 11372 m²

Available from: 2024-10-27

Type: Agricultural

""""Agricultural field extending to about 11.372 sq.m. in total is located in Sia, Nicosia. The field abuts government owned land in in Southern border, has a flat surface and access is via an under registration road with a total road frontage of approximately 75m. The asset is located approximately 600m to the community center and approximately 1.8km to Limassol-Nicosia motorway. The property falls within Zone ?3, with a building coefficient of 10%, coverage of 10%, and permission for 2 floors (8.3m) of construction.""""...