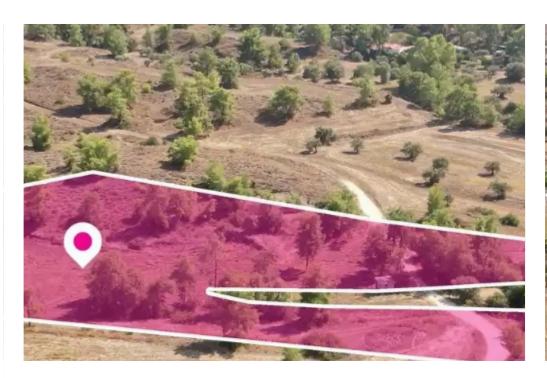

**Estate ID:** 75650

**Ref:** ba4946243

Total plot's-land's area: 11372 m²

Available from: 2024-10-27

Type: Agricultural

""""Agricultural field extending to about 11.372 sq.m. in total is located in Sia, Nicosia. The field abuts government owned land in in Southern border, has a flat surface and access is via an under registration road with a total road frontage of approximately 75m. The asset is located approximately 600m to the community center and approximately 1.8km to Limassol-Nicosia motorway. The property falls within Zone ?3, with a building coefficient of 10%, coverage of 10%, and permission for 2 floors (8.3m) of construction.""""...