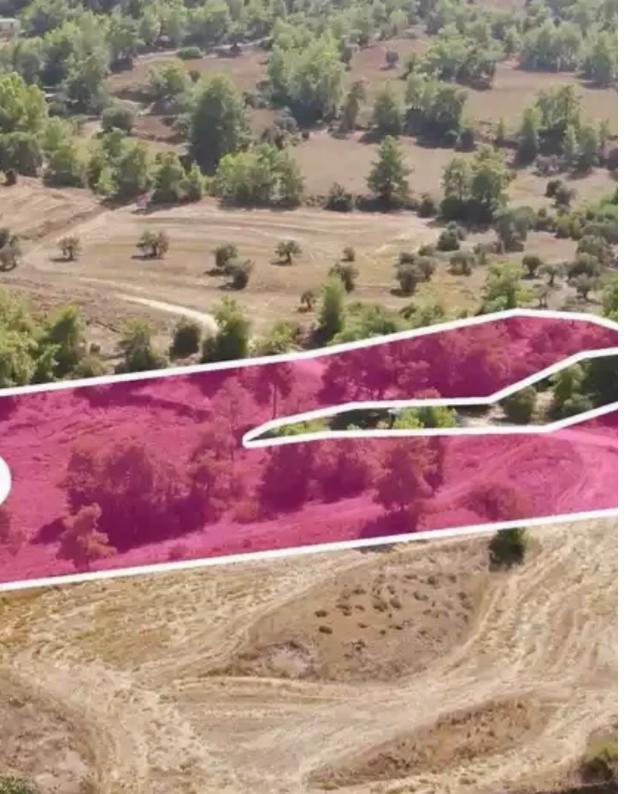

**Estate ID:** 75650

**Ref:** ba4946243

Total plot's-land's area: 11372 m²

Available from: 2024-10-27

Type: Agricultural

""""Agricultural field extending to about 11.372 sq.m. in total is located in Sia, Nicosia. The field abuts government owned land in in Southern border, has a flat surface and access is via an under registration road with a total road frontage of approximately 75m. The asset is located approximately 600m to the community center and approximately 1.8km to Limassol-Nicosia motorway. The property falls within Zone ?3, with a building coefficient of 10%, coverage of 10%, and permission for 2 floors (8.3m) of construction.""""...