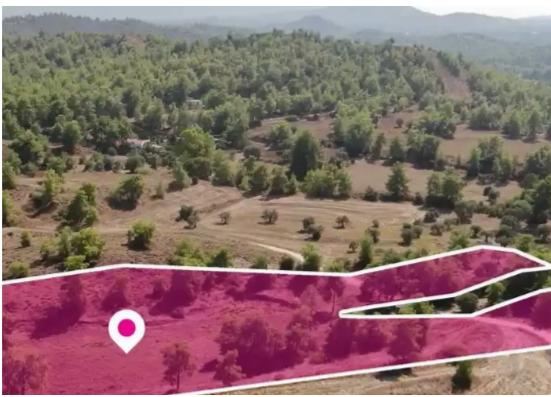

## Agricultural land 11372 m<sup>2</sup>

Nicosia, Sia-2574, Cyprus

This ad is presented by listings admin, under supervision from,

Licensed Real Estate Agent Reg no: 1234, Lic no: 603/E

**Offered at:** €80,000

**Estate ID:** 75650

**Ref:** ba4946243

Total plot's-land's area: 11372 m²

Available from: 2024-10-27

Type: Agricultural

""""Agricultural field extending to about 11.372 sq.m. in total is located in Sia, Nicosia. The field abuts government owned land in in Southern border, has a flat surface and access is via an under registration road with a total road frontage of approximately 75m. The asset is located approximately 600m to the community center and approximately 1.8km to Limassol-Nicosia motorway. The property falls within Zone ?3, with a building coefficient of 10%, coverage of 10%, and permission for 2 floors (8.3m) of construction.""""...