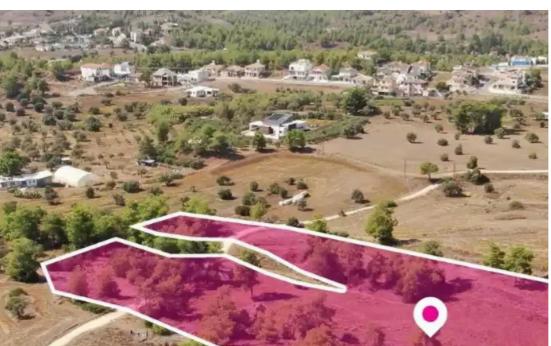

**Estate ID:** 75650

**Ref:** ba4946243

Total plot's-land's area: 11372 m²

Available from: 2024-10-27

Type: Agricultural

""""Agricultural field extending to about 11.372 sq.m. in total is located in Sia, Nicosia. The field abuts government owned land in in Southern border, has a flat surface and access is via an under registration road with a total road frontage of approximately 75m. The asset is located approximately 600m to the community center and approximately 1.8km to Limassol-Nicosia motorway. The property falls within Zone ?3, with a building coefficient of 10%, coverage of 10%, and permission for 2 floors (8.3m) of construction.""""...