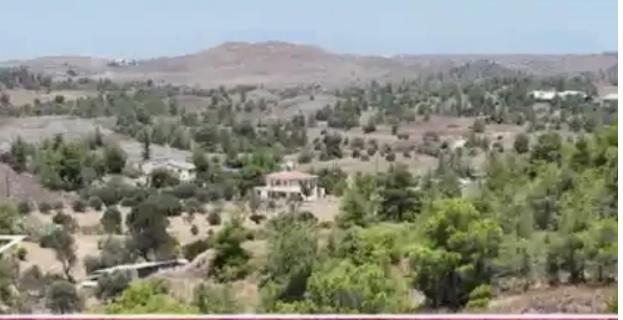

## Residential land 11133 m<sup>2</sup>

Nicosia, Mathiatis-2568, Cyprus

This ad is presented by listings admin, under supervision from,

Licensed Real Estate Agent Reg no: 1234, Lic no: 603/E

**Offered at:** € 115,000

**Estate ID:** 75652

**Ref:** ba5029457

Total plot's-land's area: 11133 m²

Available from: 2024-10-27

Offered at: 115,00

Type: Residentia

""""Share of a residential field, extending to about 11.133 sq.m ( 40% share of 27.834sq.m. in total), located in Nicosia Municipallity, in Mathiatis village. The field has a regular shape and an even surface. There is a distribution agreement in place. Access to the field is via a registered dirt road with total frontage of approximately. 170m. The asset is located approximately. 600m northwest from Mathiatis village. The property falls within Zone H3( Residential zone), with a building coefficient of 60%, coverage of 35%, and permission for 2 floors (8.30m) of construction. During the onsite inspection it was found vacant."""...