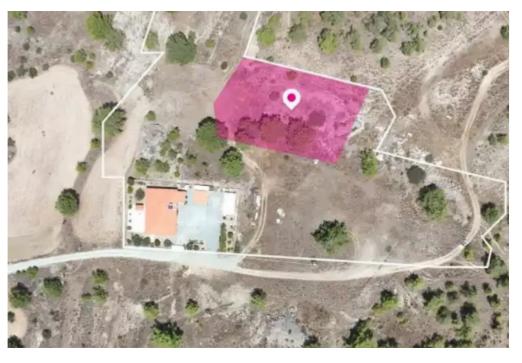

**Estate ID:** 75652

**Ref:** ba5029457

Total plot's-land's area: 11133 m²

Available from: 2024-10-27

Offered at: 115,00

Type: Residentia

""""Share of a residential field, extending to about 11.133 sq.m ( 40% share of 27.834sq.m. in total), located in Nicosia Municipallity, in Mathiatis village. The field has a regular shape and an even surface. There is a distribution agreement in place. Access to the field is via a registered dirt road with total frontage of approximately. 170m. The asset is located approximately. 600m northwest from Mathiatis village. The property falls within Zone H3( Residential zone), with a building coefficient of 60%, coverage of 35%, and permission for 2 floors (8.30m) of construction. During the onsite inspection it was found vacant."""...

## **Estate on map:**

Website: realty.com.cy/p/residential-land-11133-m²-ba5029457

Email: info@rimatech.com.cy

**Phone:** +35795958898 // +35725714014

This ad is presented by listings admin, under supervision from ,