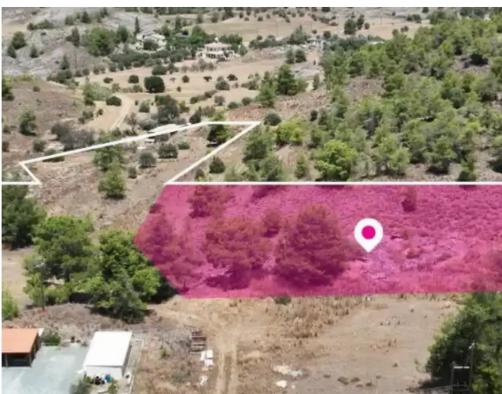

**Estate ID:** 75652

**Ref:** ba5029457

Total plot's-land's area: 11133 m²

Available from: 2024-10-27

Offered at: 115,00

Type: Residentia

""""Share of a residential field, extending to about 11.133 sq.m ( 40% share of 27.834sq.m. in total), located in Nicosia Municipallity, in Mathiatis village. The field has a regular shape and an even surface. There is a distribution agreement in place. Access to the field is via a registered dirt road with total frontage of approximately. 170m. The asset is located approximately. 600m northwest from Mathiatis village. The property falls within Zone H3( Residential zone), with a building coefficient of 60%, coverage of 35%, and permission for 2 floors (8.30m) of construction. During the onsite inspection it was found vacant."""...

## **Estate on map:**

Website: realty.com.cy/p/residential-land-11133-m²-ba5029457

Email: info@rimatech.com.cy

**Phone:** +35795958898 // +35725714014

This ad is presented by listings admin, under supervision from ,