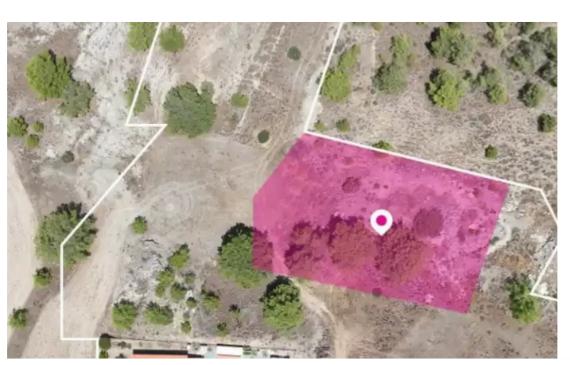

**Estate ID:** 75652

**Ref:** ba5029457

Total plot's-land's area: 11133 m²

Available from: 2024-10-27

Offered at: 115,00

Type: Residentia

""""Share of a residential field, extending to about 11.133 sq.m ( 40% share of 27.834sq.m. in total), located in Nicosia Municipallity, in Mathiatis village. The field has a regular shape and an even surface. There is a distribution agreement in place. Access to the field is via a registered dirt road with total frontage of approximately. 170m. The asset is located approximately. 600m northwest from Mathiatis village. The property falls within Zone H3( Residential zone), with a building coefficient of 60%, coverage of 35%, and permission for 2 floors (8.30m) of construction. During the onsite inspection it was found vacant."""...

## **Estate on map:**

Website: realty.com.cy/p/residential-land-11133-m²-ba5029457

Email: info@rimatech.com.cy

**Phone:** +35795958898 // +35725714014

This ad is presented by listings admin, under supervision from ,