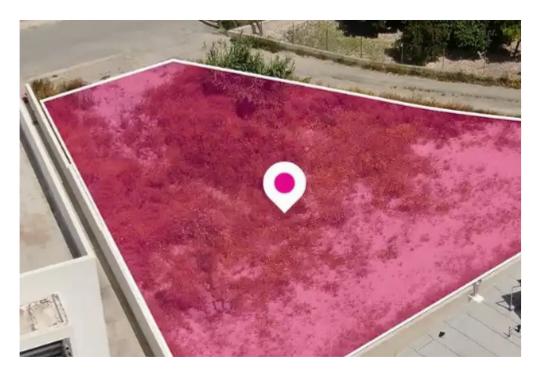

**Estate ID:** 75655

**Ref:** ba4946244

Total plot's-land's area: 660 m²

Available from: 2024-10-27

Offered at: **85,000** 

Type: Residentia

""""Residential plot, extending to about 660 sq.m. in total is located in Dali, Nicosia. The property has a flat surface and access is via a registered road with a total road frontage of approximately 14m. The asset is located approximately 200m to ' Adonis Idaliou ' football field, and approximately 310m to ' Idaliou B' primary school. The property falls within Zone ??6, with a building coefficient of 90%, coverage of 50%, and permission for 2 floors (10m) of construction."""...