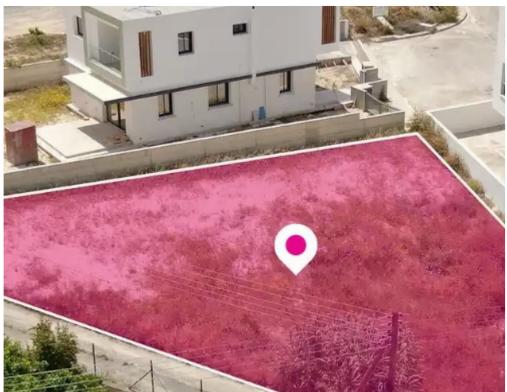

**Estate ID:** 75655

**Ref:** ba4946244

Total plot's-land's area: 660 m²

Available from: 2024-10-27

Offered at: **85,000** 

Type: Residentia

""""Residential plot, extending to about 660 sq.m. in total is located in Dali, Nicosia. The property has a flat surface and access is via a registered road with a total road frontage of approximately 14m. The asset is located approximately 200m to ' Adonis Idaliou ' football field, and approximately 310m to ' Idaliou B' primary school. The property falls within Zone ??6, with a building coefficient of 90%, coverage of 50%, and permission for 2 floors (10m) of construction."""...