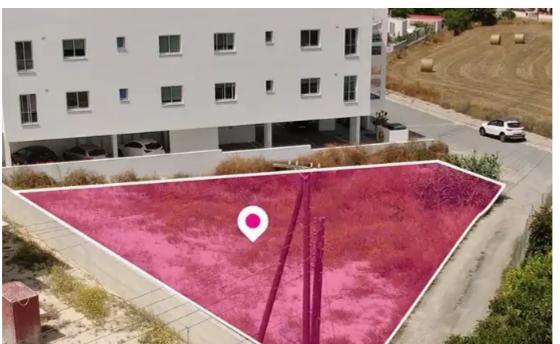

**Estate ID:** 75655

**Ref:** ba4946244

Total plot's-land's area: 660 m²

Available from: 2024-10-27

Offered at: **85,000** 

Type: Residentia

""""Residential plot, extending to about 660 sq.m. in total is located in Dali, Nicosia. The property has a flat surface and access is via a registered road with a total road frontage of approximately 14m. The asset is located approximately 200m to ' Adonis Idaliou ' football field, and approximately 310m to ' Idaliou B' primary school. The property falls within Zone ??6, with a building coefficient of 90%, coverage of 50%, and permission for 2 floors (10m) of construction."""...