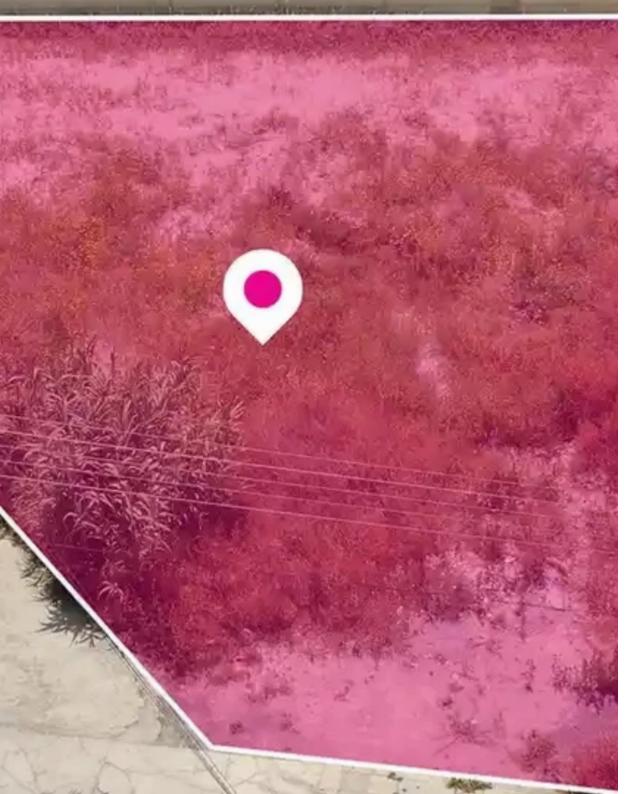

**Estate ID:** 75655

**Ref:** ba4946244

Total plot's-land's area: 660 m²

Available from: 2024-10-27

Offered at: **85,000** 

Type: Residentia

""""Residential plot, extending to about 660 sq.m. in total is located in Dali, Nicosia. The property has a flat surface and access is via a registered road with a total road frontage of approximately 14m. The asset is located approximately 200m to ' Adonis Idaliou ' football field, and approximately 310m to ' Idaliou B' primary school. The property falls within Zone ??6, with a building coefficient of 90%, coverage of 50%, and permission for 2 floors (10m) of construction."""...