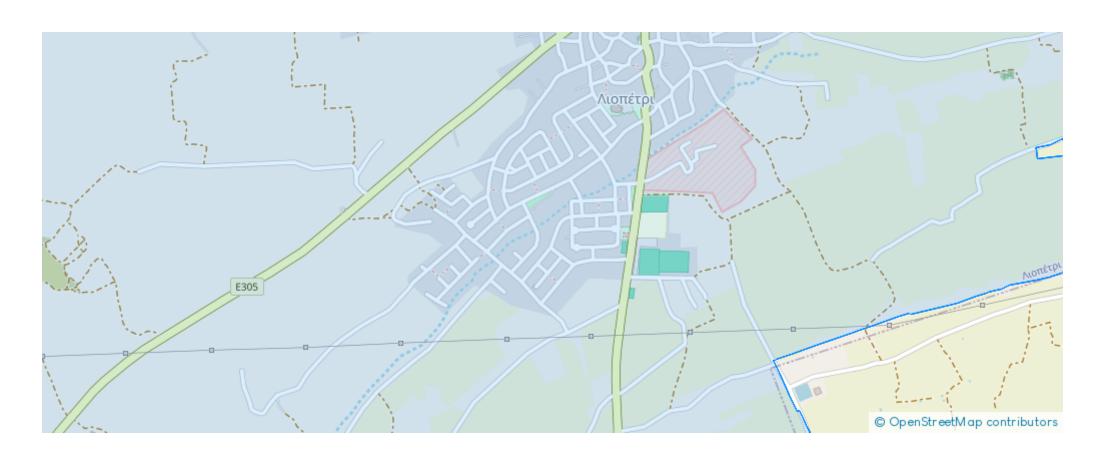

## **Estate on map:**

Website: realty.com.cy/p/residential-land-7278-m²-ba4944992

Email: info@rimatech.com.cy

**Phone:** +35795958898 // +35725714014

This ad is presented by listings admin, under supervision from ,

**Estate ID:** 75657

**Ref:** ba4944992

Total plot's-land's area: 7278 m²

Available from: 2024-10-27

Offered at: 159,00

Type: Residentia

"""Residential field extending to about 7.278 sq.m, situated in Liopetri, Ammochostos. The property has a flat surface, a regular shape and access is via a non registered dirt road. The nearest registered road is approximately 240m north. The asset is located approximately 550m west of Liopetri B primary school, approximately 230m north of the Liopetri - Avgorou road, approximately 4km to the motorway and approximately 6km to the beach. The immediate area comprises of agricultural and undeveloped parcels of land as well as some residential developments. The property falls within Zone ??6, with a building coefficient of 90%, coverage of 50%, and permission for 2 floors (10m) of construc...