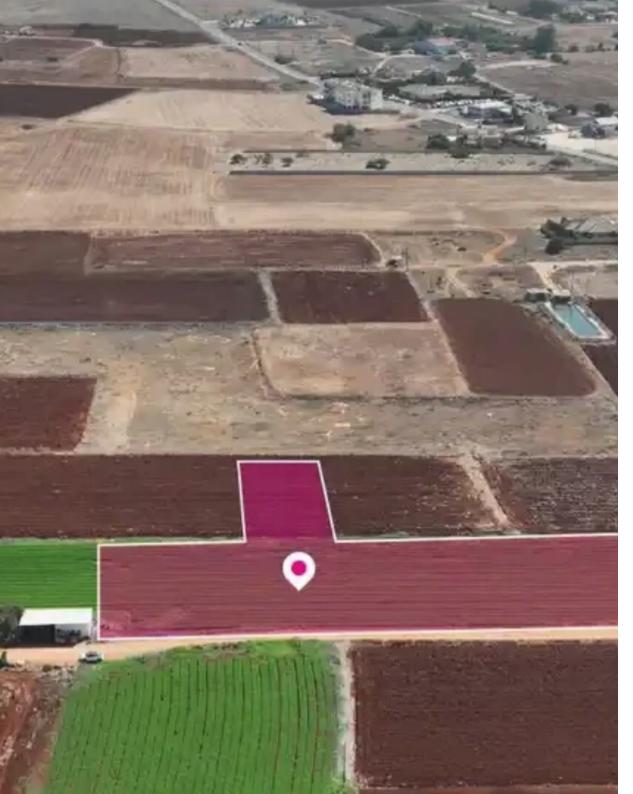

## Residential land 7278 m<sup>2</sup>

Famagusta, Liopetri-5320, Cyprus

This ad is presented by listings admin, under supervision from,

Licensed Real Estate Agent Reg no: 1234, Lic no: 603/E

**Offered at:** € 159,000

**Estate ID:** 75657

**Ref:** ba4944992

Total plot's-land's area: 7278 m²

Available from: 2024-10-27

Offered at: 159,00

Type: Residentia

"""Residential field extending to about 7.278 sq.m, situated in Liopetri, Ammochostos. The property has a flat surface, a regular shape and access is via a non registered dirt road. The nearest registered road is approximately 240m north. The asset is located approximately 550m west of Liopetri B primary school, approximately 230m north of the Liopetri - Avgorou road, approximately 4km to the motorway and approximately 6km to the beach. The immediate area comprises of agricultural and undeveloped parcels of land as well as some residential developments. The property falls within Zone ??6, with a building coefficient of 90%, coverage of 50%, and permission for 2 floors (10m) of construc...