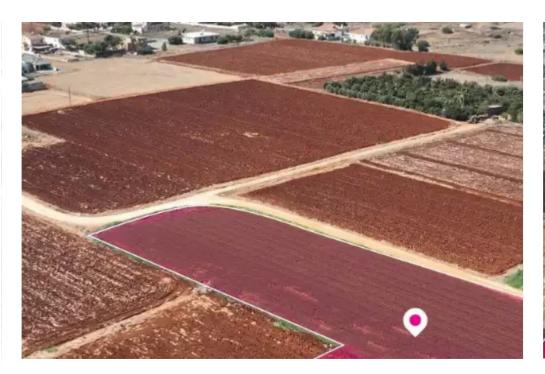

**Estate ID:** 75657

**Ref:** ba4944992

Total plot's-land's area: 7278 m²

Available from: 2024-10-27

Offered at: 159,00

Type: Residentia

"""Residential field extending to about 7.278 sq.m, situated in Liopetri, Ammochostos. The property has a flat surface, a regular shape and access is via a non registered dirt road. The nearest registered road is approximately 240m north. The asset is located approximately 550m west of Liopetri B primary school, approximately 230m north of the Liopetri - Avgorou road, approximately 4km to the motorway and approximately 6km to the beach. The immediate area comprises of agricultural and undeveloped parcels of land as well as some residential developments. The property falls within Zone ??6, with a building coefficient of 90%, coverage of 50%, and permission for 2 floors (10m) of construc...