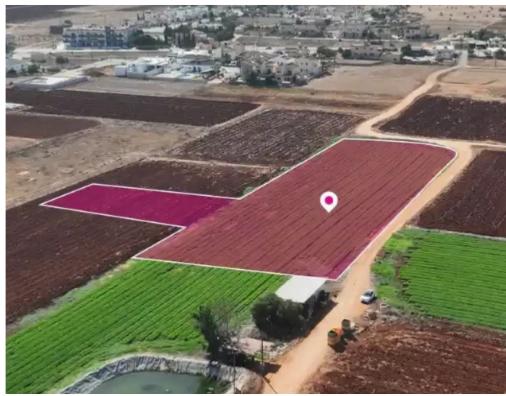

**Estate ID:** 75657

**Ref:** ba4944992

Total plot's-land's area: 7278 m²

Available from: 2024-10-27

Offered at: 159,00

Type: Residentia

"""Residential field extending to about 7.278 sq.m, situated in Liopetri, Ammochostos. The property has a flat surface, a regular shape and access is via a non registered dirt road. The nearest registered road is approximately 240m north. The asset is located approximately 550m west of Liopetri B primary school, approximately 230m north of the Liopetri - Avgorou road, approximately 4km to the motorway and approximately 6km to the beach. The immediate area comprises of agricultural and undeveloped parcels of land as well as some residential developments. The property falls within Zone ??6, with a building coefficient of 90%, coverage of 50%, and permission for 2 floors (10m) of construc...