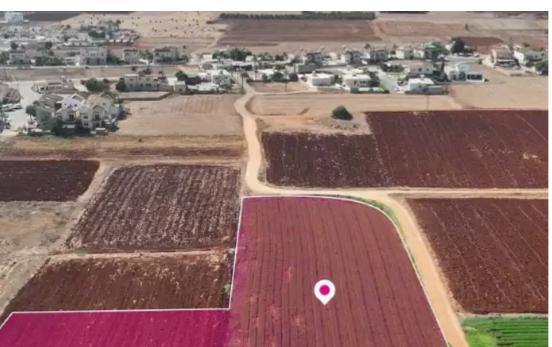

**Estate ID:** 75657

**Ref:** ba4944992

Total plot's-land's area: 7278 m²

Available from: 2024-10-27

Offered at: 159,00

Type: Residentia

"""Residential field extending to about 7.278 sq.m, situated in Liopetri, Ammochostos. The property has a flat surface, a regular shape and access is via a non registered dirt road. The nearest registered road is approximately 240m north. The asset is located approximately 550m west of Liopetri B primary school, approximately 230m north of the Liopetri - Avgorou road, approximately 4km to the motorway and approximately 6km to the beach. The immediate area comprises of agricultural and undeveloped parcels of land as well as some residential developments. The property falls within Zone ??6, with a building coefficient of 90%, coverage of 50%, and permission for 2 floors (10m) of construc...