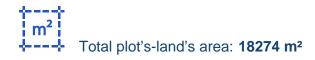

## Agricultural land 18274 m<sup>2</sup>

Larnaka, Meneou-7000 , Cyprus This ad is presented by listings admin, under supervision from , Licensed Real Estate Agent Reg no: 1234, Lic no: 603/E

Offered at: €496,000 Estate ID: 75659 Ref: ba4904087

""""Touristic field, extending to about 18.274 sq.m. in total. The property has a flat surface. The asset is located approximately 800m to the beach and approximately 3km to the motorway. The property falls within a duel Zone ??2(35%), with a building coefficient of 1%, coverage of 1%, and permission for 1 floors (5.5m) of construction and Zone ?3?(?)(65%) , with a building coefficient of 25%, coverage of 15%, and permission for 2floors (10m) of construction.""""...