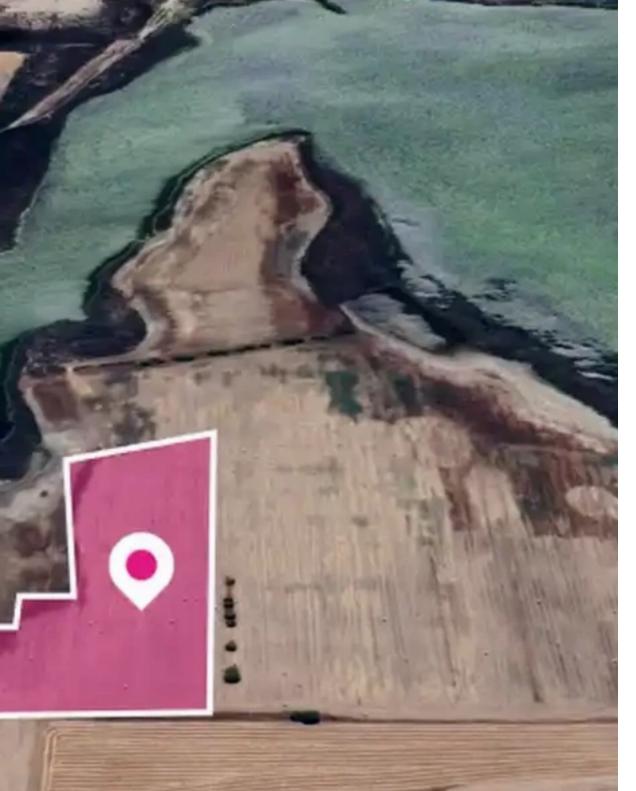

## Agricultural land 18274 m<sup>2</sup>

Larnaka, Meneou-7000 , Cyprus This ad is presented by listings admin, under supervision from , Licensed Real Estate Agent Reg no: 1234, Lic no: 603/E

Offered at: €496,000 Estate ID: 75659 Ref: ba4904087

""""Touristic field, extending to about 18.274 sq.m. in total. The property has a flat surface. The asset is located approximately 800m to the beach and approximately 3km to the motorway. The property falls within a duel Zone ??2(35%), with a building coefficient of 1%, coverage of 1%, and permission for 1 floors (5.5m) of construction and Zone ?3?(?)(65%) , with a building coefficient of 25%, coverage of 15%, and permission for 2floors (10m) of construction.""""...