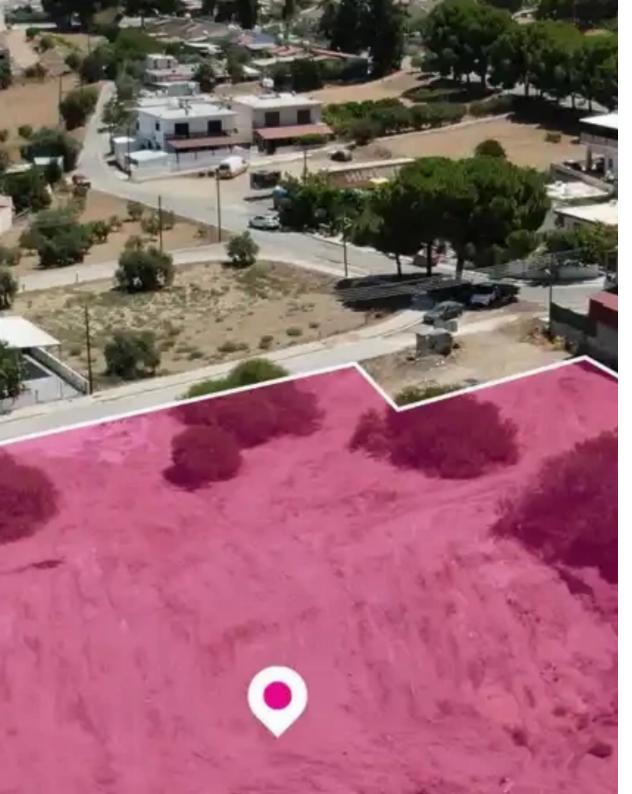

## Residential land 4478 m<sup>2</sup>

Nicosia, Anageia-2640, Cyprus

This ad is presented by listings admin, under supervision from,

Licensed Real Estate Agent Reg no: 1234, Lic no: 603/E

**Offered at:** € 187,000

**Estate ID:** 75662

**Ref:** ba5103732

Total plot's-land's area: 4478 m²

Available from: 2024-10-27

Offered at: 187,00

Type: Residentia

""""Residential field in Anageia, extending to about 4.478 sq.m. in total. Access to the field is via a registered road with total frontage of approximately 80m. The asset is located approximately 1,2 km southwest of Pano Deftera village. The property falls within a duel Zone H2, (80% of the land) with a building coefficient of 90%, coverage of 50%, and permission for 2 floors (8.3m) of construction and Zone Z3 (20% of the land), with a building coefficient of 1%, coverage of 1%, and permission for 1 floors (5m) of construction."""...