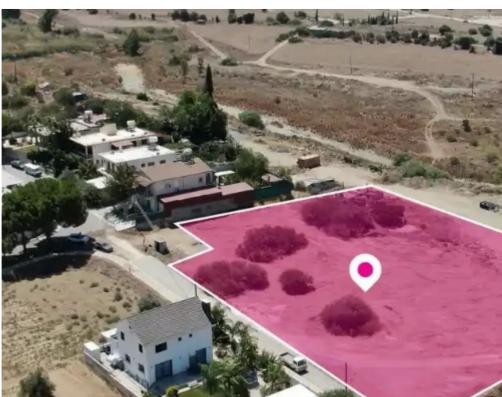

## Residential land 4478 m<sup>2</sup>

Nicosia, Anageia-2640, Cyprus

This ad is presented by listings admin, under supervision from,

Licensed Real Estate Agent Reg no: 1234, Lic no: 603/E

**Offered at:** € 187,000

**Estate ID:** 75662

**Ref:** ba5103732

Total plot's-land's area: 4478 m²

Available from: 2024-10-27

Offered at: 187,00

Type: Residentia

""""Residential field in Anageia, extending to about 4.478 sq.m. in total. Access to the field is via a registered road with total frontage of approximately 80m. The asset is located approximately 1,2 km southwest of Pano Deftera village. The property falls within a duel Zone H2, (80% of the land) with a building coefficient of 90%, coverage of 50%, and permission for 2 floors (8.3m) of construction and Zone Z3 (20% of the land), with a building coefficient of 1%, coverage of 1%, and permission for 1 floors (5m) of construction."""...