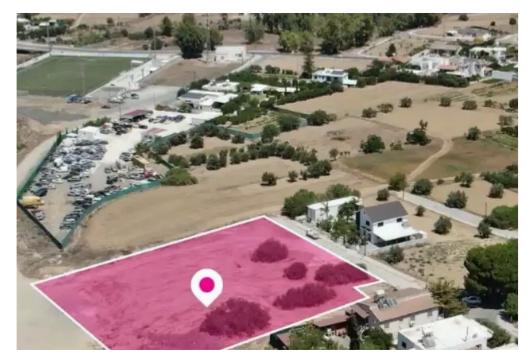

## Residential land 4478 m<sup>2</sup>

Nicosia, Anageia-2640, Cyprus

This ad is presented by listings admin, under supervision from,

Licensed Real Estate Agent Reg no: 1234, Lic no: 603/E

**Offered at:** € 187,000

**Estate ID:** 75662

**Ref:** ba5103732

Total plot's-land's area: 4478 m²

Available from: 2024-10-27

Offered at: 187,00

Type: Residentia

""""Residential field in Anageia, extending to about 4.478 sq.m. in total. Access to the field is via a registered road with total frontage of approximately 80m. The asset is located approximately 1,2 km southwest of Pano Deftera village. The property falls within a duel Zone H2, (80% of the land) with a building coefficient of 90%, coverage of 50%, and permission for 2 floors (8.3m) of construction and Zone Z3 (20% of the land), with a building coefficient of 1%, coverage of 1%, and permission for 1 floors (5m) of construction."""...