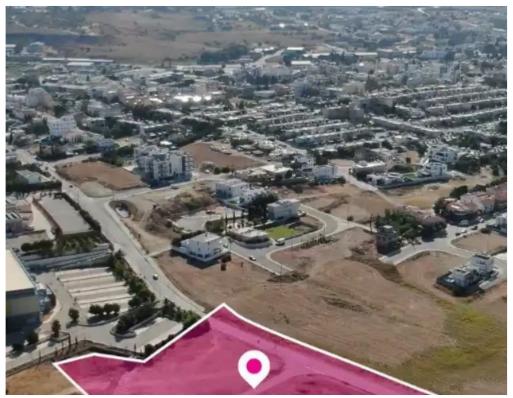

**Offered at:** €305,000

**Estate ID:** 75668

**Ref:** ba4972874

Total plot's-land's area: 3507 m²

Available from: 2024-10-27

Offered at: 305,00

Type: Residentia

""""43% share of a residential field, extending to about 8.157 sq.m. in total. The property is triangularly shaped with a flat surface. Access to the field is via a registered road with total frontage of approx. 158m The asset is located approx. 1,1km southeast from Nicosia General Hospital, 500m north from Pen Hill and 3km southwest from the University of Cyprus. The property falls within Zone ??7, with a building coefficient of 80%, coverage of 45%, and permission for 3 floors (13.5m) of construction. Asset has a Distribution Agreement available."""...