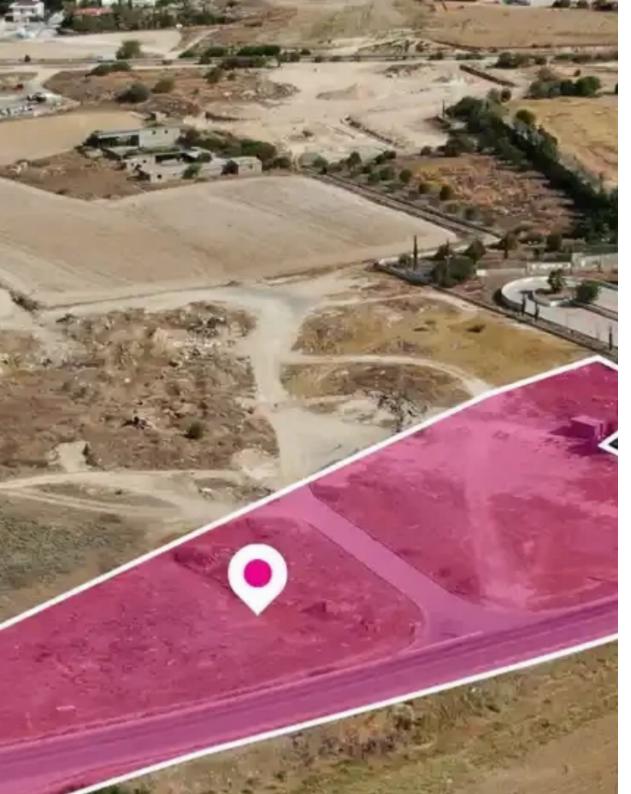

**Offered at:** €305,000

**Estate ID:** 75668

**Ref:** ba4972874

Total plot's-land's area: 3507 m²

Available from: 2024-10-27

Offered at: 305,00

Type: Residentia

""""43% share of a residential field, extending to about 8.157 sq.m. in total. The property is triangularly shaped with a flat surface. Access to the field is via a registered road with total frontage of approx. 158m The asset is located approx. 1,1km southeast from Nicosia General Hospital, 500m north from Pen Hill and 3km southwest from the University of Cyprus. The property falls within Zone ??7, with a building coefficient of 80%, coverage of 45%, and permission for 3 floors (13.5m) of construction. Asset has a Distribution Agreement available."""...