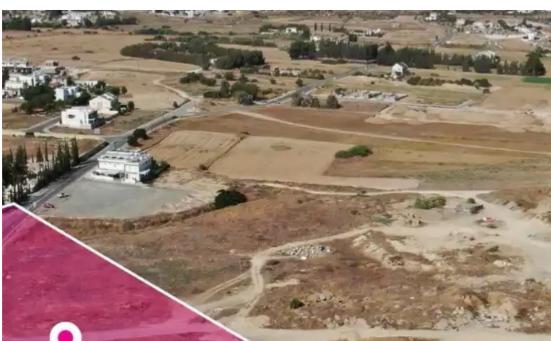

**Offered at:** €305,000

**Estate ID:** 75668

**Ref:** ba4972874

Total plot's-land's area: 3507 m²

Available from: 2024-10-27

Offered at: 305,00

Type: Residentia

""""43% share of a residential field, extending to about 8.157 sq.m. in total. The property is triangularly shaped with a flat surface. Access to the field is via a registered road with total frontage of approx. 158m The asset is located approx. 1,1km southeast from Nicosia General Hospital, 500m north from Pen Hill and 3km southwest from the University of Cyprus. The property falls within Zone ??7, with a building coefficient of 80%, coverage of 45%, and permission for 3 floors (13.5m) of construction. Asset has a Distribution Agreement available."""...