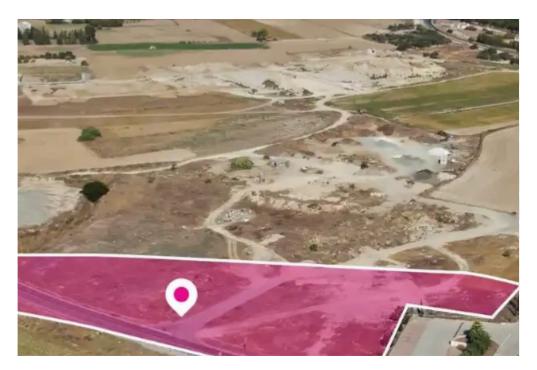

**Offered at:** €305,000

**Estate ID:** 75668

**Ref:** ba4972874

Total plot's-land's area: 3507 m²

Available from: 2024-10-27

Offered at: 305,00

Type: Residentia

""""43% share of a residential field, extending to about 8.157 sq.m. in total. The property is triangularly shaped with a flat surface. Access to the field is via a registered road with total frontage of approx. 158m The asset is located approx. 1,1km southeast from Nicosia General Hospital, 500m north from Pen Hill and 3km southwest from the University of Cyprus. The property falls within Zone ??7, with a building coefficient of 80%, coverage of 45%, and permission for 3 floors (13.5m) of construction. Asset has a Distribution Agreement available."""...