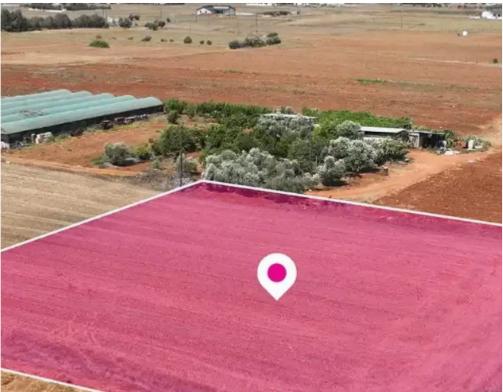

**Estate ID:** 75670

**Ref:** ba4828462

Total plot's-land's area: 2097 m²

Available from: 2024-10-27

Offered at: **85,000** 

Type: Residentia

""""Residential field extending to about 2.097 sq.m. in total. The field has a rectangular shape, a flat surface and is situated approximately 250m east to the nearest registered rural road?. The asset is located approx. 1.3km from the community centre, 250m from Palaiometocho - Kokkinotrimithia main road and approx. 2.8km from the Nicosia- Kokkinotrimithia main road. The property falls within Zone H3, with a building coefficient of 60%, coverage of 35%, and permission for 2 floors (8.3m) of construction.""""...