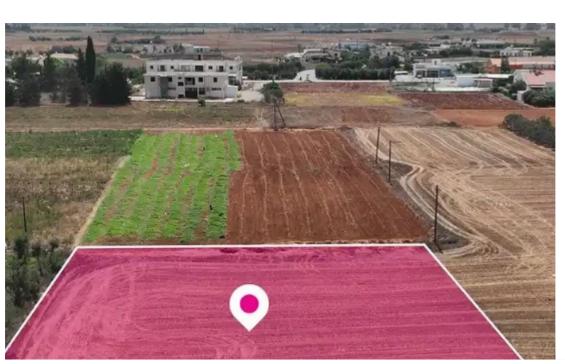

**Estate ID:** 75670

**Ref:** ba4828462

Total plot's-land's area: 2097 m²

Available from: 2024-10-27

Offered at: **85,000** 

Type: Residentia

""""Residential field extending to about 2.097 sq.m. in total. The field has a rectangular shape, a flat surface and is situated approximately 250m east to the nearest registered rural road?. The asset is located approx. 1.3km from the community centre, 250m from Palaiometocho - Kokkinotrimithia main road and approx. 2.8km from the Nicosia- Kokkinotrimithia main road. The property falls within Zone H3, with a building coefficient of 60%, coverage of 35%, and permission for 2 floors (8.3m) of construction.""""...