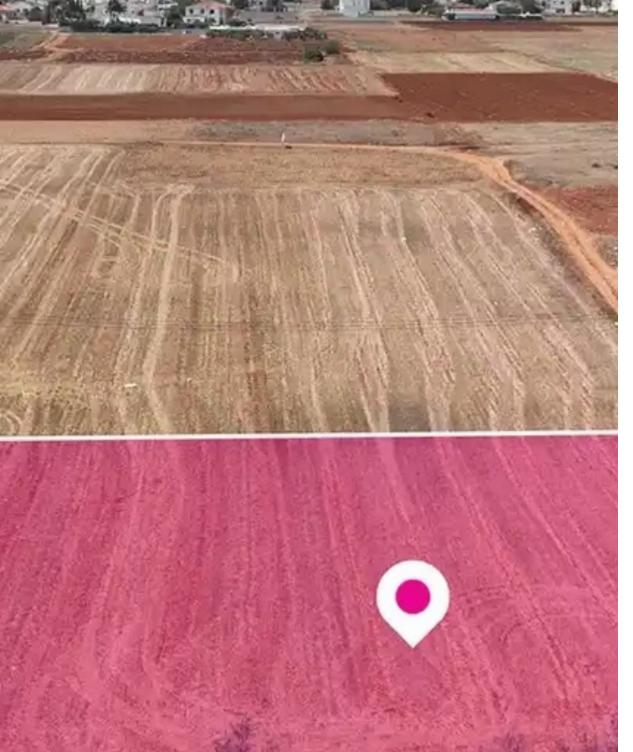

**Estate ID:** 75670

**Ref:** ba4828462

Total plot's-land's area: 2097 m²

Available from: 2024-10-27

Offered at: **85,000** 

Type: Residentia

""""Residential field extending to about 2.097 sq.m. in total. The field has a rectangular shape, a flat surface and is situated approximately 250m east to the nearest registered rural road?. The asset is located approx. 1.3km from the community centre, 250m from Palaiometocho - Kokkinotrimithia main road and approx. 2.8km from the Nicosia- Kokkinotrimithia main road. The property falls within Zone H3, with a building coefficient of 60%, coverage of 35%, and permission for 2 floors (8.3m) of construction.""""...