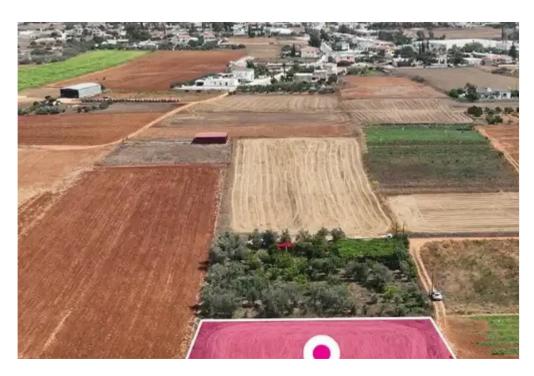

**Estate ID:** 75670

**Ref:** ba4828462

Total plot's-land's area: 2097 m²

Available from: 2024-10-27

Offered at: **85,000** 

Type: Residentia

""""Residential field extending to about 2.097 sq.m. in total. The field has a rectangular shape, a flat surface and is situated approximately 250m east to the nearest registered rural road?. The asset is located approx. 1.3km from the community centre, 250m from Palaiometocho - Kokkinotrimithia main road and approx. 2.8km from the Nicosia- Kokkinotrimithia main road. The property falls within Zone H3, with a building coefficient of 60%, coverage of 35%, and permission for 2 floors (8.3m) of construction.""""...