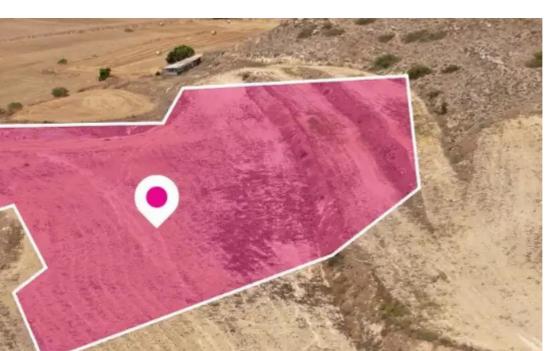

**Offered at:** € 99,000

**Estate ID:** 75671

**Ref:** ba4844571

Total plot's-land's area: 9458 m²

Available from: 2024-10-27

Offered at: 99,000

Type: Agricultura

""""Agricultural field extending to about 9.458 sq.m. in total. The property has a relative flat surface and is located in Geri, Nicosia, approximately 8.5km from the motorway. The field is located in very close proximity to future road network, of about 40 meters. The property falls within Zone ??4, with a building coefficient of 10%, coverage of 10%, and permission for 2 floors (7m) of construction.""""...