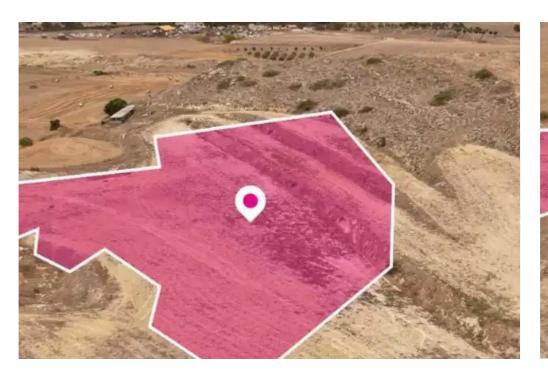

**Offered at:** € 99,000

**Estate ID:** 75671

**Ref:** ba4844571

Total plot's-land's area: 9458 m²

Available from: 2024-10-27

Offered at: 99,000

Type: Agricultura

""""Agricultural field extending to about 9.458 sq.m. in total. The property has a relative flat surface and is located in Geri, Nicosia, approximately 8.5km from the motorway. The field is located in very close proximity to future road network, of about 40 meters. The property falls within Zone ??4, with a building coefficient of 10%, coverage of 10%, and permission for 2 floors (7m) of construction.""""...