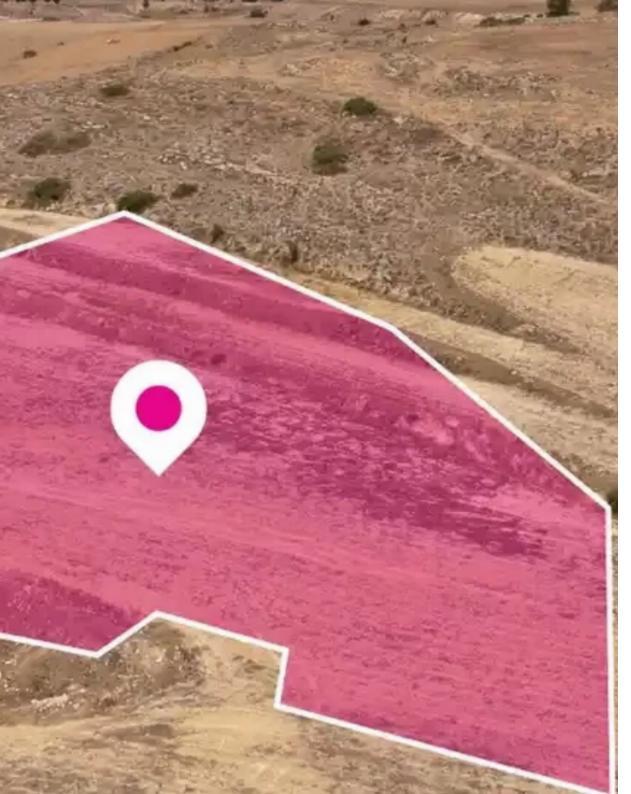

**Offered at:** € 99,000

**Estate ID:** 75671

**Ref:** ba4844571

Total plot's-land's area: 9458 m²

Available from: 2024-10-27

Offered at: 99,000

Type: Agricultura

""""Agricultural field extending to about 9.458 sq.m. in total. The property has a relative flat surface and is located in Geri, Nicosia, approximately 8.5km from the motorway. The field is located in very close proximity to future road network, of about 40 meters. The property falls within Zone ??4, with a building coefficient of 10%, coverage of 10%, and permission for 2 floors (7m) of construction.""""...