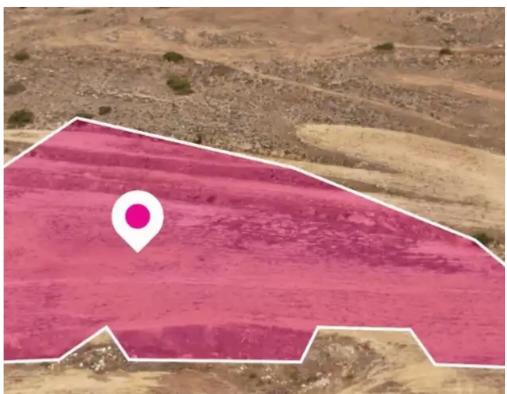

**Offered at:** € 99,000

**Estate ID:** 75671

**Ref:** ba4844571

Total plot's-land's area: 9458 m²

Available from: 2024-10-27

Offered at: 99,000

Type: Agricultura

""""Agricultural field extending to about 9.458 sq.m. in total. The property has a relative flat surface and is located in Geri, Nicosia, approximately 8.5km from the motorway. The field is located in very close proximity to future road network, of about 40 meters. The property falls within Zone ??4, with a building coefficient of 10%, coverage of 10%, and permission for 2 floors (7m) of construction.""""...