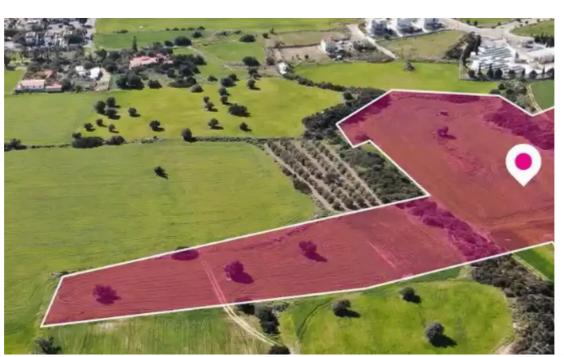

**Estate ID:** 75672

**Ref:** ba4839643

Total plot's-land's area: 16723 m<sup>2</sup>

Available from: 2024-10-27

Offered at: 499,00

Type: Touristic

""""50% share of a sea view touristic field, extending to about 33.446 sq.m. in total, share of 16.723sq.m. The asset is located approximately 240 meters north from the beach, approximately 5 km south of the center of the village and approximately 8km south of the motorway that connects Larnaca with Limassol. The property falls within a dual Zone ?3 (6%), with a building coefficient of 10%, coverage of 10%, and permission for 2 floors (8.3m) of construction and Zone ?3? (94%) with a building coefficient of 30%, coverage of 20%, and permission for 3 floors (13.5m) of construction."""...