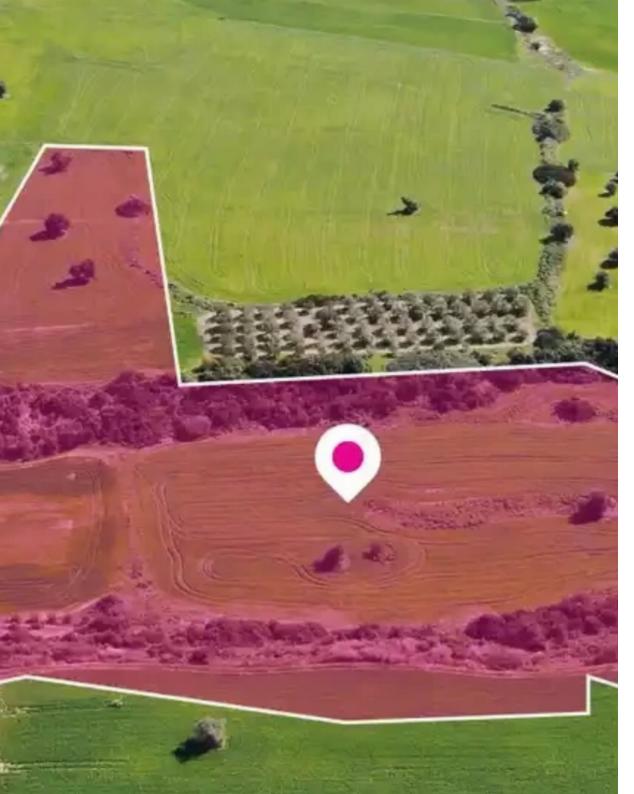

## Tourist land 16723 m<sup>2</sup>

Larnaka, Agios-Theodoros-7730, Cyprus

This ad is presented by listings admin, under supervision from,

Licensed Real Estate Agent Reg no: 1234, Lic no: 603/E

**Offered at:** €499,000

**Estate ID:** 75672

**Ref:** ba4839643

Total plot's-land's area: 16723 m<sup>2</sup>

Available from: 2024-10-27

Offered at: 499,00

Type: Touristic

""""50% share of a sea view touristic field, extending to about 33.446 sq.m. in total, share of 16.723sq.m. The asset is located approximately 240 meters north from the beach, approximately 5 km south of the center of the village and approximately 8km south of the motorway that connects Larnaca with Limassol. The property falls within a dual Zone ?3 (6%), with a building coefficient of 10%, coverage of 10%, and permission for 2 floors (8.3m) of construction and Zone ?3? (94%) with a building coefficient of 30%, coverage of 20%, and permission for 3 floors (13.5m) of construction."""...