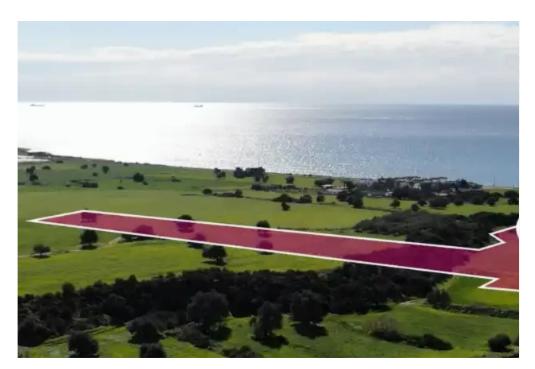

**Estate ID:** 75672

**Ref:** ba4839643

Total plot's-land's area: 16723 m<sup>2</sup>

Available from: 2024-10-27

Offered at: 499,00

Type: Touristic

""""50% share of a sea view touristic field, extending to about 33.446 sq.m. in total, share of 16.723sq.m. The asset is located approximately 240 meters north from the beach, approximately 5 km south of the center of the village and approximately 8km south of the motorway that connects Larnaca with Limassol. The property falls within a dual Zone ?3 (6%), with a building coefficient of 10%, coverage of 10%, and permission for 2 floors (8.3m) of construction and Zone ?3? (94%) with a building coefficient of 30%, coverage of 20%, and permission for 3 floors (13.5m) of construction."""...