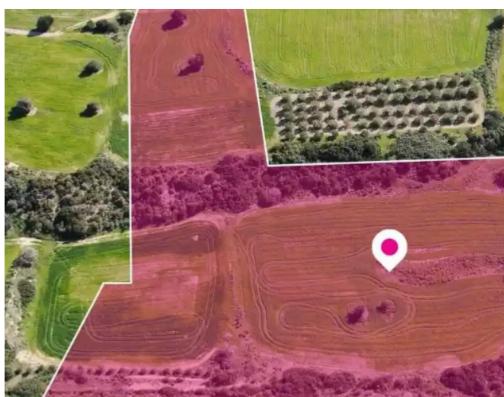

**Estate ID:** 75672

**Ref:** ba4839643

Total plot's-land's area: 16723 m<sup>2</sup>

Available from: 2024-10-27

Offered at: 499,00

Type: Touristic

""""50% share of a sea view touristic field, extending to about 33.446 sq.m. in total, share of 16.723sq.m. The asset is located approximately 240 meters north from the beach, approximately 5 km south of the center of the village and approximately 8km south of the motorway that connects Larnaca with Limassol. The property falls within a dual Zone ?3 (6%), with a building coefficient of 10%, coverage of 10%, and permission for 2 floors (8.3m) of construction and Zone ?3? (94%) with a building coefficient of 30%, coverage of 20%, and permission for 3 floors (13.5m) of construction."""...